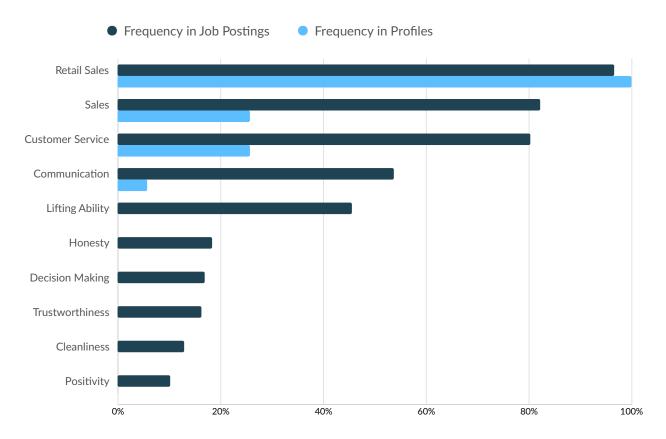

### **Top Common Skills**

|                  | Postings | % of Total Postings | Profiles | % of Total Profiles | Projected Skill Growth | Skill Growth Relative to Market |
|------------------|----------|---------------------|----------|---------------------|------------------------|---------------------------------|
| Retail Sales     | 142      | 97%                 | 35       | 100%                | +0.1%                  | Lagging                         |
| Sales            | 121      | 82%                 | 9        | 26%                 | +7.8%                  | Stable                          |
| Customer Service | 118      | 80%                 | 9        | 26%                 | +5.2%                  | Stable                          |
| Communication    | 79       | 54%                 | 2        | 6%                  | +3.6%                  | Lagging                         |
| Lifting Ability  | 67       | 46%                 | 0        | 0%                  | +10.6%                 | Growing                         |
| Honesty          | 27       | 18%                 | 0        | 0%                  | +9.9%                  | Growing                         |
| Decision Making  | 25       | 17%                 | 0        | 0%                  | +13.5%                 | Growing                         |
| Trustworthiness  | 24       | 16%                 | 0        | 0%                  | +23.2%                 | Rapidly Growing                 |
| Cleanliness      | 19       | 13%                 | 0        | 0%                  | +11.1%                 | Growing                         |
| Positivity       | 15       | 10%                 | 0        | 0%                  | +18.4%                 | Growing                         |