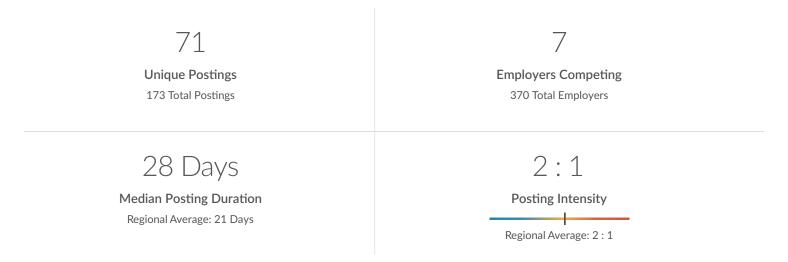

#### **Advertised Salary**

There are 39 advertised salary observations (12% of the 317 matching postings).