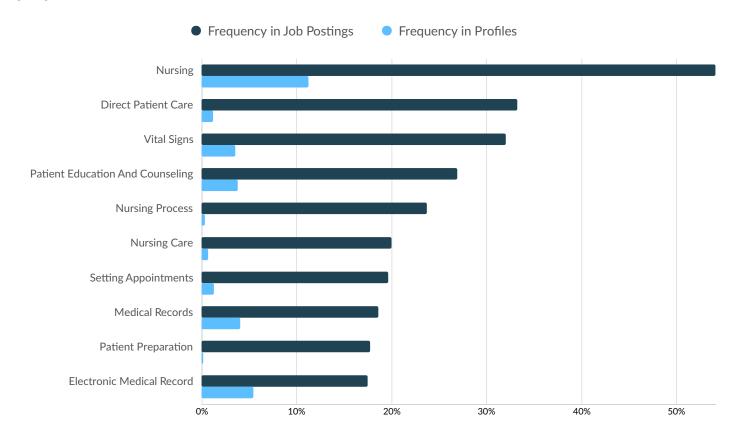

### **Top Specialized Skills**

|                                     | Postings | % of Total<br>Postings | Profiles | % of Total<br>Profiles | Projected Skill<br>Growth | Skill Growth Relative to<br>Market |
|-------------------------------------|----------|------------------------|----------|------------------------|---------------------------|------------------------------------|
| Nursing                             | 378      | 54%                    | 173      | 11%                    | +20.1%                    | Rapidly Growing                    |
| Direct Patient Care                 | 232      | 33%                    | 19       | 1%                     | +16.6%                    | Growing                            |
| Vital Signs                         | 224      | 32%                    | 55       | 4%                     | +17.2%                    | Growing                            |
| Patient Education And<br>Counseling | 188      | 27%                    | 58       | 4%                     | +11.6%                    | Growing                            |
| Nursing Process                     | 166      | 24%                    | 5        | 0%                     | +24.2%                    | Rapidly Growing                    |
| Nursing Care                        | 140      | 20%                    | 10       | 1%                     | +19.1%                    | Growing                            |
| Setting Appointments                | 137      | 20%                    | 20       | 1%                     | +10.9%                    | Growing                            |
| Medical Records                     | 130      | 19%                    | 63       | 4%                     | +12.5%                    | Growing                            |
| Patient Preparation                 | 124      | 18%                    | 3        | 0%                     | +15.8%                    | Growing                            |
| Electronic Medical Record           | 122      | 17%                    | 84       | 5%                     | +12.1%                    | Growing                            |