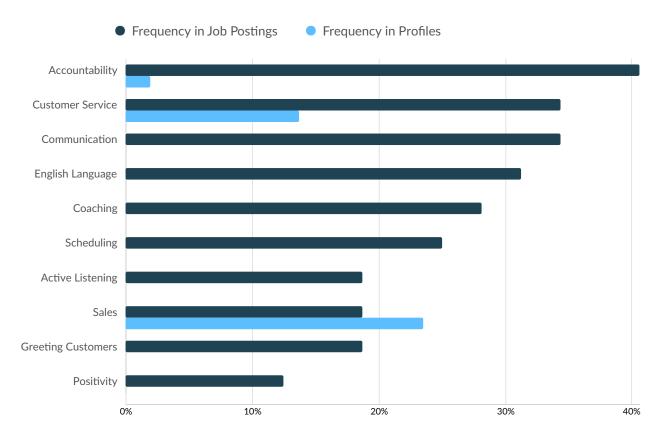

### **Top Common Skills**

|                       | Postings | % of Total Postings | Profiles | % of Total Profiles | Projected Skill Growth | Skill Growth Relative to<br>Market |
|-----------------------|----------|---------------------|----------|---------------------|------------------------|------------------------------------|
| Accountability        | 13       | 41%                 | 1        | 2%                  | +18.7%                 | Growing                            |
| Customer Service      | 11       | 34%                 | 7        | 14%                 | +5.2%                  | Stable                             |
| Communication         | 11       | 34%                 | 0        | 0%                  | +3.6%                  | Lagging                            |
| English Language      | 10       | 31%                 | 0        | 0%                  | +15.3%                 | Growing                            |
| Coaching              | 9        | 28%                 | 0        | 0%                  | +16.4%                 | Growing                            |
| Scheduling            | 8        | 25%                 | 0        | 0%                  | +16.4%                 | Growing                            |
| Active Listening      | 6        | 19%                 | 0        | 0%                  | +10.0%                 | Growing                            |
| Sales                 | 6        | 19%                 | 12       | 24%                 | +7.8%                  | Stable                             |
| Greeting<br>Customers | 6        | 19%                 | 0        | 0%                  | +4.6%                  | Stable                             |
| Positivity            | 4        | 13%                 | 0        | 0%                  | +18.4%                 | Growing                            |