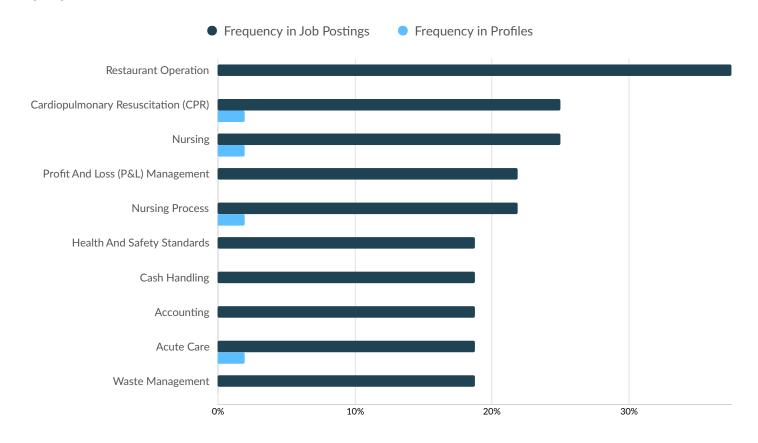

### **Top Specialized Skills**

|                                     | Postings | % of Total<br>Postings | Profiles | % of Total<br>Profiles | Projected Skill<br>Growth | Skill Growth Relative to<br>Market |
|-------------------------------------|----------|------------------------|----------|------------------------|---------------------------|------------------------------------|
| Restaurant Operation                | 12       | 38%                    | 0        | 0%                     | +28.0%                    | Rapidly Growing                    |
| Cardiopulmonary Resuscitation (CPR) | 8        | 25%                    | 1        | 2%                     | +14.8%                    | Growing                            |
| Nursing                             | 8        | 25%                    | 1        | 2%                     | +20.1%                    | Rapidly Growing                    |
| Profit And Loss (P&L)<br>Management | 7        | 22%                    | 0        | 0%                     | +18.3%                    | Growing                            |
| Nursing Process                     | 7        | 22%                    | 1        | 2%                     | +24.2%                    | Rapidly Growing                    |
| Health And Safety Standards         | 6        | 19%                    | 0        | 0%                     | +19.0%                    | Growing                            |
| Cash Handling                       | 6        | 19%                    | 0        | 0%                     | +8.9%                     | Growing                            |
| Accounting                          | 6        | 19%                    | 0        | 0%                     | +24.0%                    | Rapidly Growing                    |
| Acute Care                          | 6        | 19%                    | 1        | 2%                     | +12.8%                    | Growing                            |
| Waste Management                    | 6        | 19%                    | 0        | 0%                     | +11.7%                    | Growing                            |