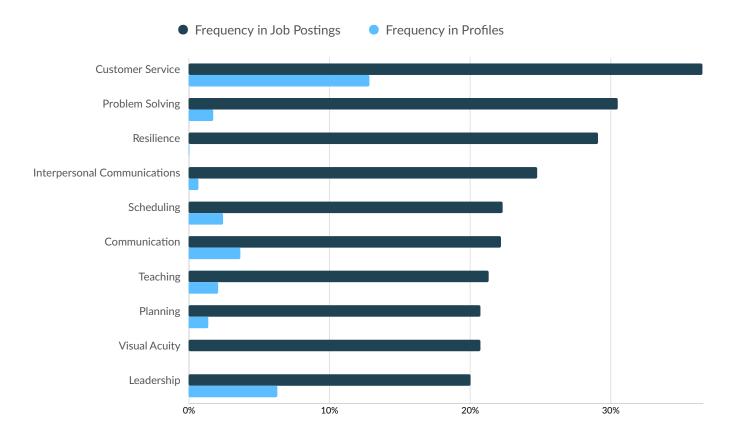

### **Top Common Skills**

|                                 | Postings | % of Total<br>Postings | Profiles | % of Total<br>Profiles | Projected Skill<br>Growth | Skill Growth Relative to<br>Market |
|---------------------------------|----------|------------------------|----------|------------------------|---------------------------|------------------------------------|
| Customer Service                | 255      | 37%                    | 198      | 13%                    | +5.2%                     | Stable                             |
| Problem Solving                 | 213      | 31%                    | 27       | 2%                     | +11.3%                    | Growing                            |
| Resilience                      | 203      | 29%                    | 1        | 0%                     | +12.7%                    | Growing                            |
| Interpersonal<br>Communications | 173      | 25%                    | 11       | 1%                     | +12.5%                    | Growing                            |
| Scheduling                      | 156      | 22%                    | 38       | 2%                     | +16.4%                    | Growing                            |
| Communication                   | 155      | 22%                    | 57       | 4%                     | +3.6%                     | Lagging                            |
| Teaching                        | 149      | 21%                    | 32       | 2%                     | +18.8%                    | Growing                            |
| Planning                        | 145      | 21%                    | 22       | 1%                     | +10.9%                    | Growing                            |
| Visual Acuity                   | 145      | 21%                    | 0        | 0%                     | +18.9%                    | Growing                            |
| Leadership                      | 140      | 20%                    | 97       | 6%                     | +8.5%                     | Stable                             |