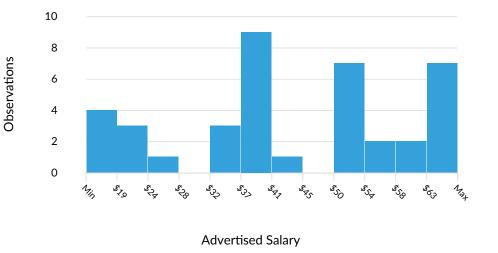

#### **Advertised Salary**

There are 20 advertised salary observations (7% of the 270 matching postings).

\$39.82/hr Median Advertised Salary