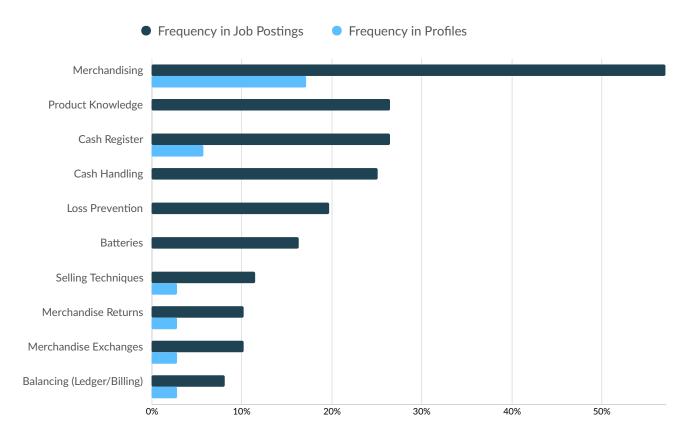

### **Top Specialized Skills**

|                               | Postings | % of Total<br>Postings | Profiles | % of Total<br>Profiles | Projected Skill<br>Growth | Skill Growth Relative to<br>Market |
|-------------------------------|----------|------------------------|----------|------------------------|---------------------------|------------------------------------|
| Merchandising                 | 84       | 57%                    | 6        | 17%                    | +15.0%                    | Growing                            |
| Product Knowledge             | 39       | 27%                    | 0        | 0%                     | +17.6%                    | Growing                            |
| Cash Register                 | 39       | 27%                    | 2        | 6%                     | +21.4%                    | Rapidly Growing                    |
| Cash Handling                 | 37       | 25%                    | 0        | 0%                     | +8.9%                     | Growing                            |
| Loss Prevention               | 29       | 20%                    | 0        | 0%                     | +10.4%                    | Growing                            |
| Batteries                     | 24       | 16%                    | 0        | 0%                     | +16.8%                    | Growing                            |
| Selling Techniques            | 17       | 12%                    | 1        | 3%                     | -1.2%                     | Lagging                            |
| Merchandise Returns           | 15       | 10%                    | 1        | 3%                     | +14.1%                    | Growing                            |
| Merchandise Exchanges         | 15       | 10%                    | 1        | 3%                     | +25.3%                    | Rapidly Growing                    |
| Balancing<br>(Ledger/Billing) | 12       | 8%                     | 1        | 3%                     | +9.0%                     | Growing                            |