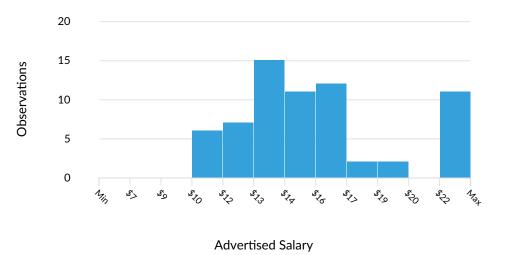

#### **Advertised Salary**

There are 66 advertised salary observations (45% of the 147 matching postings).

\$14.95/hr Median Advertised Salary