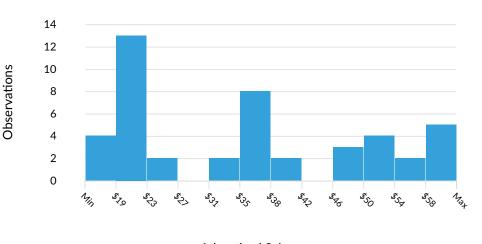

#### **Advertised Salary**

There are 66 advertised salary observations (45% of the 147 matching postings).

\$14.95/hr Median Advertised Salary