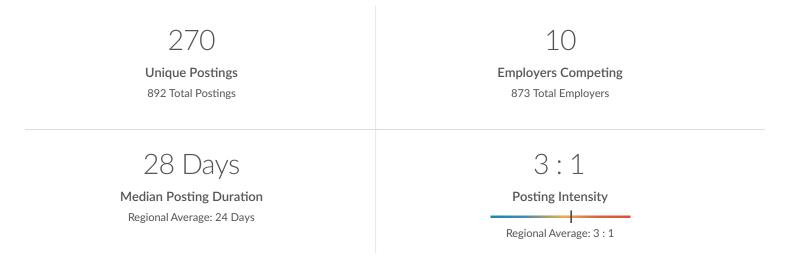

#### **Job Postings Overview**

#### **Advertised Salary**

There are 20 advertised salary observations (7% of the 270 matching postings).

\$39.82/hr Median Advertised Salary