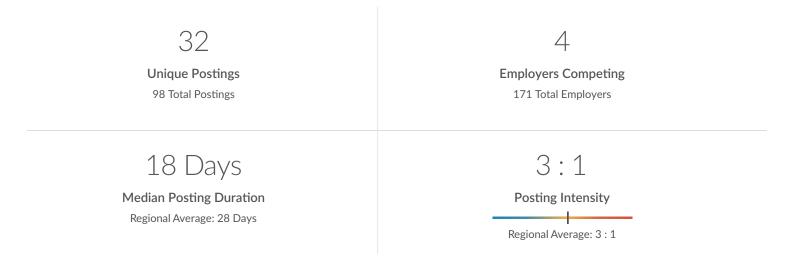

## **Top Companies Posting**

|                    | Total/Unique (Sep 2024 - Oct 2024) | Posting Intensity | Median Posting<br>Duration |
|--------------------|------------------------------------|-------------------|----------------------------|
| Bronson Healthcare | 402 / 250                          | 2:1               | 22 days                    |
| Oaklawn Hospital   | 470 / 145                          | 3:1               | 21 days                    |
| Ascension          | 514 / 129                          | 4:1               | 21 days                    |
| Border Foods       | 560 / 103                          | 5:1               | 28 days                    |
| Meijer             | 83 / 28                            | 3:1               | 15 days                    |
| Walmart            | 42 / 15                            | 3:1               | 19 days                    |
| Stryker            | 31 / 15                            | 2:1               | 29 days                    |
| Corewell Health    | 10 / 8                             | 1:1               | 20 days                    |
| Zoetis             | 10 / 4                             | 3:1               | 54 days                    |
| Pfizer             | 6/1                                | 6:1               | n/a                        |