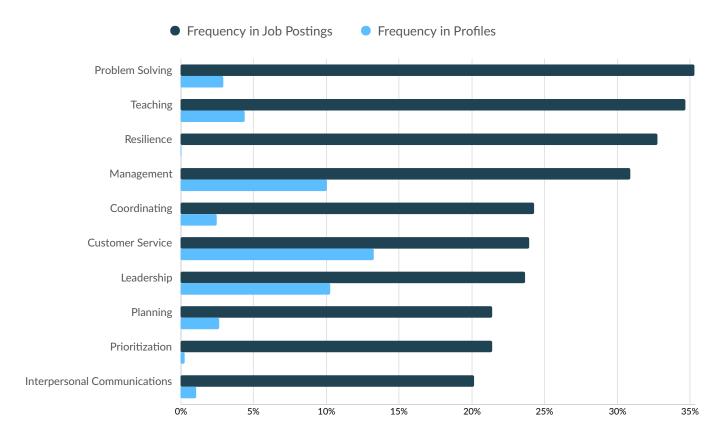

#### **Top Common Skills**

|                                 | Postings | % of Total<br>Postings | Profiles | % of Total<br>Profiles | Projected Skill<br>Growth | Skill Growth Relative to<br>Market |
|---------------------------------|----------|------------------------|----------|------------------------|---------------------------|------------------------------------|
| Problem Solving                 | 112      | 35%                    | 48       | 3%                     | +11.3%                    | Growing                            |
| Teaching                        | 110      | 35%                    | 72       | 4%                     | +18.8%                    | Growing                            |
| Resilience                      | 104      | 33%                    | 1        | 0%                     | +12.7%                    | Growing                            |
| Management                      | 98       | 31%                    | 164      | 10%                    | +5.3%                     | Stable                             |
| Coordinating                    | 77       | 24%                    | 41       | 3%                     | +14.7%                    | Growing                            |
| Customer Service                | 76       | 24%                    | 217      | 13%                    | +5.2%                     | Stable                             |
| Leadership                      | 75       | 24%                    | 168      | 10%                    | +8.5%                     | Stable                             |
| Planning                        | 68       | 21%                    | 43       | 3%                     | +10.9%                    | Growing                            |
| Prioritization                  | 68       | 21%                    | 5        | 0%                     | +20.5%                    | Rapidly Growing                    |
| Interpersonal<br>Communications | 64       | 20%                    | 18       | 1%                     | +12.5%                    | Growing                            |