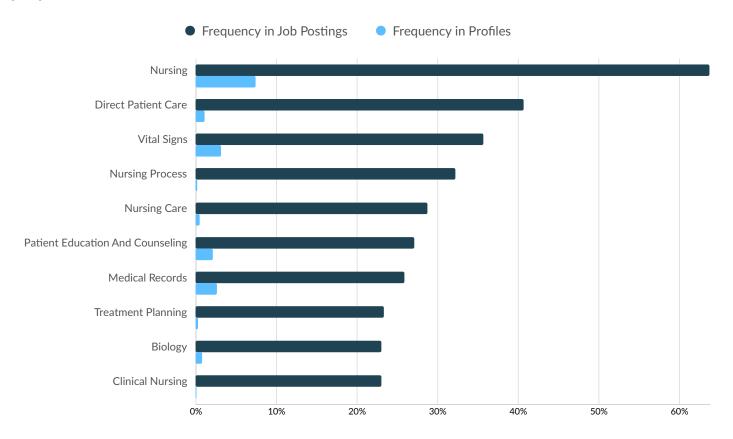

#### **Top Specialized Skills**

|                                     | Postings | % of Total<br>Postings | Profiles | % of Total<br>Profiles | Projected Skill<br>Growth | Skill Growth Relative to<br>Market |
|-------------------------------------|----------|------------------------|----------|------------------------|---------------------------|------------------------------------|
| Nursing                             | 202      | 64%                    | 121      | 7%                     | +20.1%                    | Rapidly Growing                    |
| Direct Patient Care                 | 129      | 41%                    | 18       | 1%                     | +16.6%                    | Growing                            |
| Vital Signs                         | 113      | 36%                    | 51       | 3%                     | +17.2%                    | Growing                            |
| Nursing Process                     | 102      | 32%                    | 3        | 0%                     | +24.2%                    | Rapidly Growing                    |
| Nursing Care                        | 91       | 29%                    | 8        | 0%                     | +19.1%                    | Growing                            |
| Patient Education And<br>Counseling | 86       | 27%                    | 35       | 2%                     | +11.6%                    | Growing                            |
| Medical Records                     | 82       | 26%                    | 44       | 3%                     | +12.5%                    | Growing                            |
| Treatment Planning                  | 74       | 23%                    | 5        | 0%                     | +6.7%                     | Stable                             |
| Biology                             | 73       | 23%                    | 14       | 1%                     | +25.7%                    | Rapidly Growing                    |
| Clinical Nursing                    | 73       | 23%                    | 2        | 0%                     | +14.3%                    | Growing                            |