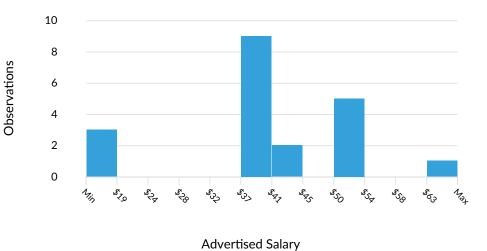

#### **Advertised Salary**

There are 45 advertised salary observations (6% of the 698 matching postings).

\$37.54/hr
Median Advertised Salary