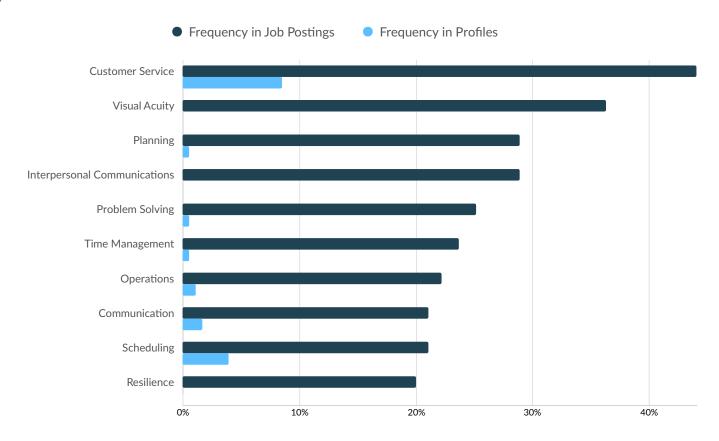

### **Top Common Skills**

|                                 | Postings | % of Total<br>Postings | Profiles | % of Total<br>Profiles | Projected Skill<br>Growth | Skill Growth Relative to<br>Market |
|---------------------------------|----------|------------------------|----------|------------------------|---------------------------|------------------------------------|
| Customer Service                | 119      | 44%                    | 15       | 9%                     | +5.2%                     | Stable                             |
| Visual Acuity                   | 98       | 36%                    | 0        | 0%                     | +18.9%                    | Growing                            |
| Planning                        | 78       | 29%                    | 1        | 1%                     | +10.9%                    | Growing                            |
| Interpersonal<br>Communications | 78       | 29%                    | 0        | 0%                     | +12.5%                    | Growing                            |
| Problem Solving                 | 68       | 25%                    | 1        | 1%                     | +11.3%                    | Growing                            |
| Time Management                 | 64       | 24%                    | 1        | 1%                     | +14.5%                    | Growing                            |
| Operations                      | 60       | 22%                    | 2        | 1%                     | +8.1%                     | Stable                             |
| Communication                   | 57       | 21%                    | 3        | 2%                     | +3.6%                     | Lagging                            |
| Scheduling                      | 57       | 21%                    | 7        | 4%                     | +16.4%                    | Growing                            |
| Resilience                      | 54       | 20%                    | 0        | 0%                     | +12.7%                    | Growing                            |