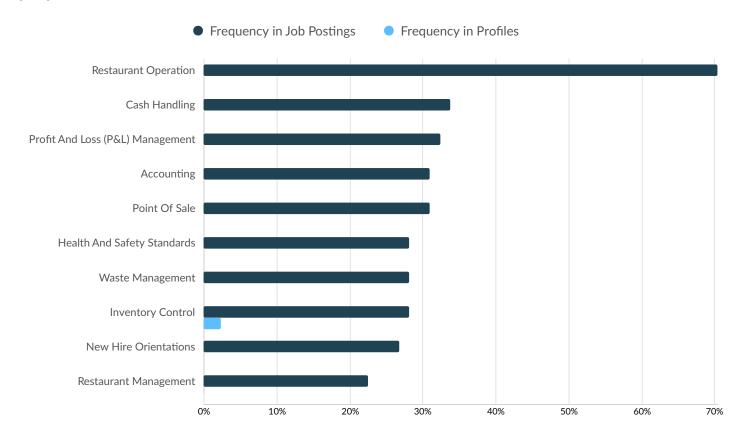

#### **Top Specialized Skills**

|                                     | Postings | % of Total<br>Postings | Profiles | % of Total<br>Profiles | Projected Skill<br>Growth | Skill Growth Relative to<br>Market |
|-------------------------------------|----------|------------------------|----------|------------------------|---------------------------|------------------------------------|
| Restaurant Operation                | 50       | 70%                    | 0        | 0%                     | +28.0%                    | Rapidly Growing                    |
| Cash Handling                       | 24       | 34%                    | 0        | 0%                     | +8.9%                     | Growing                            |
| Profit And Loss (P&L)<br>Management | 23       | 32%                    | 0        | 0%                     | +18.3%                    | Growing                            |
| Accounting                          | 22       | 31%                    | 0        | 0%                     | +24.0%                    | Rapidly Growing                    |
| Point Of Sale                       | 22       | 31%                    | 0        | 0%                     | +13.3%                    | Growing                            |
| Health And Safety Standards         | 20       | 28%                    | 0        | 0%                     | +19.0%                    | Growing                            |
| Waste Management                    | 20       | 28%                    | 0        | 0%                     | +11.7%                    | Growing                            |
| Inventory Control                   | 20       | 28%                    | 1        | 2%                     | +11.6%                    | Growing                            |
| New Hire Orientations               | 19       | 27%                    | 0        | 0%                     | +12.1%                    | Growing                            |
| Restaurant Management               | 16       | 23%                    | 0        | 0%                     | +12.3%                    | Growing                            |