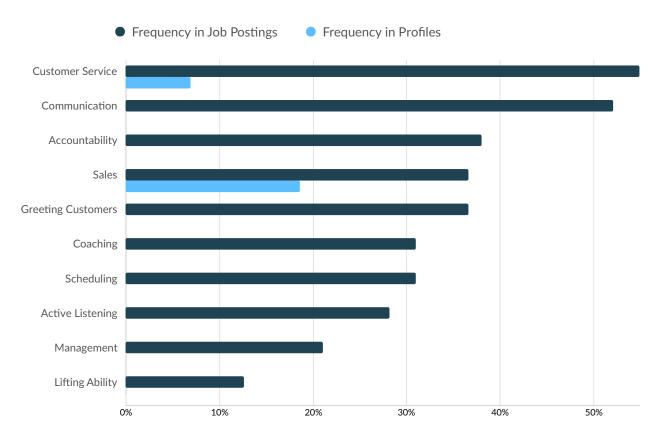

#### **Top Common Skills**

|                       | Postings | % of Total Postings | Profiles | % of Total Profiles | Projected Skill Growth | Skill Growth Relative to<br>Market |
|-----------------------|----------|---------------------|----------|---------------------|------------------------|------------------------------------|
| Customer Service      | 39       | 55%                 | 3        | 7%                  | +5.2%                  | Stable                             |
| Communication         | 37       | 52%                 | 0        | 0%                  | +3.6%                  | Lagging                            |
| Accountability        | 27       | 38%                 | 0        | 0%                  | +18.7%                 | Growing                            |
| Sales                 | 26       | 37%                 | 8        | 19%                 | +7.8%                  | Stable                             |
| Greeting<br>Customers | 26       | 37%                 | 0        | 0%                  | +4.6%                  | Stable                             |
| Coaching              | 22       | 31%                 | 0        | 0%                  | +16.4%                 | Growing                            |
| Scheduling            | 22       | 31%                 | 0        | 0%                  | +16.4%                 | Growing                            |
| Active Listening      | 20       | 28%                 | 0        | 0%                  | +10.0%                 | Growing                            |
| Management            | 15       | 21%                 | 0        | 0%                  | +5.3%                  | Stable                             |
| Lifting Ability       | 9        | 13%                 | 0        | 0%                  | +10.6%                 | Growing                            |