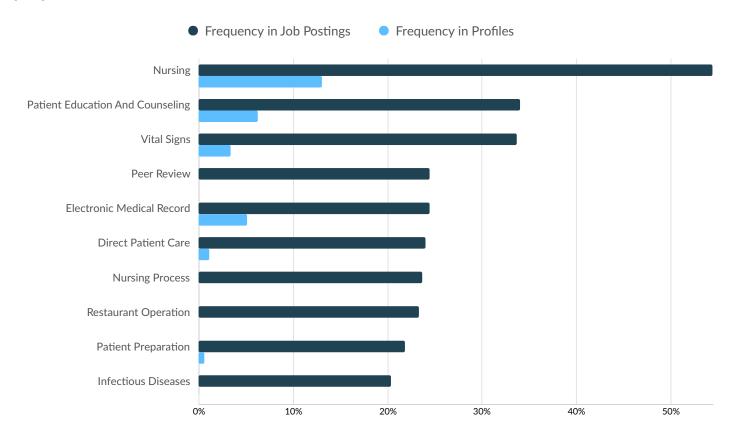

### **Top Specialized Skills**

|                                     | Postings | % of Total<br>Postings | Profiles | % of Total<br>Profiles | Projected Skill<br>Growth | Skill Growth Relative to<br>Market |
|-------------------------------------|----------|------------------------|----------|------------------------|---------------------------|------------------------------------|
| Nursing                             | 147      | 54%                    | 23       | 13%                    | +20.1%                    | Rapidly Growing                    |
| Patient Education And<br>Counseling | 92       | 34%                    | 11       | 6%                     | +11.6%                    | Growing                            |
| Vital Signs                         | 91       | 34%                    | 6        | 3%                     | +17.2%                    | Growing                            |
| Peer Review                         | 66       | 24%                    | 0        | 0%                     | +18.4%                    | Growing                            |
| Electronic Medical Record           | 66       | 24%                    | 9        | 5%                     | +12.1%                    | Growing                            |
| Direct Patient Care                 | 65       | 24%                    | 2        | 1%                     | +16.6%                    | Growing                            |
| Nursing Process                     | 64       | 24%                    | 0        | 0%                     | +24.2%                    | Rapidly Growing                    |
| Restaurant Operation                | 63       | 23%                    | 0        | 0%                     | +28.0%                    | Rapidly Growing                    |
| Patient Preparation                 | 59       | 22%                    | 1        | 1%                     | +15.8%                    | Growing                            |
| Infectious Diseases                 | 55       | 20%                    | 0        | 0%                     | +9.2%                     | Growing                            |

### **Top Common Skills**

|                                 | Postings | % of Total<br>Postings | Profiles | % of Total<br>Profiles | Projected Skill<br>Growth | Skill Growth Relative to<br>Market |
|---------------------------------|----------|------------------------|----------|------------------------|---------------------------|------------------------------------|
| Customer Service                | 119      | 44%                    | 15       | 9%                     | +5.2%                     | Stable                             |
| Visual Acuity                   | 98       | 36%                    | 0        | 0%                     | +18.9%                    | Growing                            |
| Planning                        | 78       | 29%                    | 1        | 1%                     | +10.9%                    | Growing                            |
| Interpersonal<br>Communications | 78       | 29%                    | 0        | 0%                     | +12.5%                    | Growing                            |
| Problem Solving                 | 68       | 25%                    | 1        | 1%                     | +11.3%                    | Growing                            |
| Time Management                 | 64       | 24%                    | 1        | 1%                     | +14.5%                    | Growing                            |
| Operations                      | 60       | 22%                    | 2        | 1%                     | +8.1%                     | Stable                             |
| Communication                   | 57       | 21%                    | 3        | 2%                     | +3.6%                     | Lagging                            |
| Scheduling                      | 57       | 21%                    | 7        | 4%                     | +16.4%                    | Growing                            |
| Resilience                      | 54       | 20%                    | 0        | 0%                     | +12.7%                    | Growing                            |