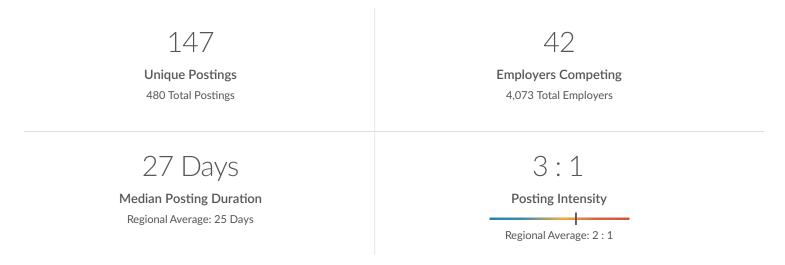

#### **Job Postings Overview**

#### **Advertised Salary**

There are 66 advertised salary observations (45% of the 147 matching postings).

\$14.95/hr Median Advertised Salary

### **Top Posted Occupations**

| Occupation (SOC)    | Total/Unique (Jul 2024 - Oct 2024) | Posting Intensity | Median<br>Posting<br>Duration |
|---------------------|------------------------------------|-------------------|-------------------------------|
| Retail Salespersons | 480 / 147                          | 3:1               | 27 days                       |

#### **Top Posted Occupations**

| Occupation (O*NET)  | Total/Unique (Jul 2024 - Oct 2024) | Posting Intensity | Median<br>Posting<br>Duration |
|---------------------|------------------------------------|-------------------|-------------------------------|
| Retail Salespersons | 480 / 147                          | 3:1               | 27 days                       |

#### **Top Posted Occupations**

| Occupation             | Total/Unique (Jul 2024 - Oct 2024) | Posting Intensity | Median<br>Posting<br>Duration |
|------------------------|------------------------------------|-------------------|-------------------------------|
| Retail Sales Associate | 480 / 147                          | 3:1               | 27 days                       |

## **Top Posted Job Titles**

|                         | Total/Unique (Jul 2024 - Oct 2024) | Posting Intensity | Median Posting<br>Duration |
|-------------------------|------------------------------------|-------------------|----------------------------|
| Retail Sales Associates | 480 / 147                          | 3:1               | 27 days                    |