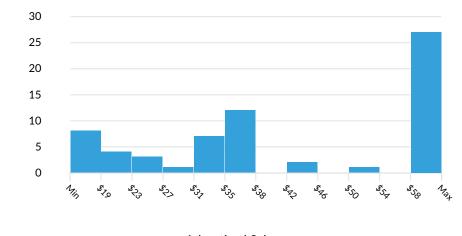

### **Advertised Salary**

There are 65 advertised salary observations (30% of the 215 matching postings).

Observations

\$37.60/hr
Median Advertised Salary

**Advertised Salary** 