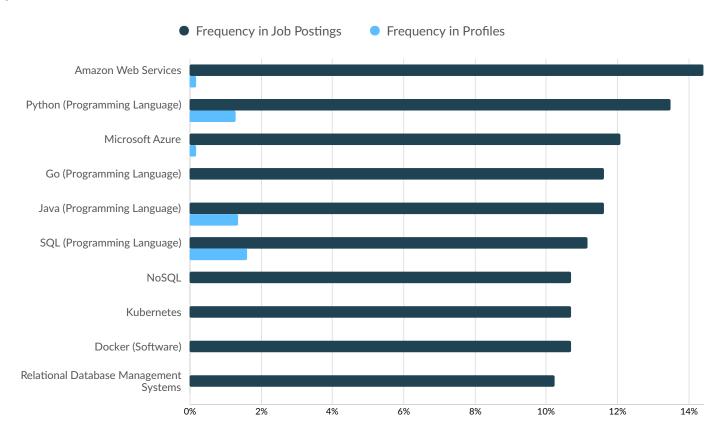

### **Top Software Skills**

|                                           | Postings | % of Total<br>Postings | Profiles | % of Total<br>Profiles | Projected Skill<br>Growth | Skill Growth Relative to<br>Market |
|-------------------------------------------|----------|------------------------|----------|------------------------|---------------------------|------------------------------------|
| Amazon Web Services                       | 31       | 14%                    | 3        | 0%                     | +24.0%                    | Rapidly Growing                    |
| Python (Programming Language)             | 29       | 13%                    | 20       | 1%                     | +24.5%                    | Rapidly Growing                    |
| Microsoft Azure                           | 26       | 12%                    | 3        | 0%                     | +28.9%                    | Rapidly Growing                    |
| Go (Programming Language)                 | 25       | 12%                    | 0        | 0%                     | +17.2%                    | Growing                            |
| Java (Programming Language)               | 25       | 12%                    | 21       | 1%                     | +17.4%                    | Growing                            |
| SQL (Programming Language)                | 24       | 11%                    | 25       | 2%                     | +6.4%                     | Stable                             |
| NoSQL                                     | 23       | 11%                    | 0        | 0%                     | +17.8%                    | Growing                            |
| Kubernetes                                | 23       | 11%                    | 0        | 0%                     | +22.0%                    | Rapidly Growing                    |
| Docker (Software)                         | 23       | 11%                    | 0        | 0%                     | +19.9%                    | Rapidly Growing                    |
| Relational Database Management<br>Systems | 22       | 10%                    | 0        | 0%                     | +9.8%                     | Growing                            |