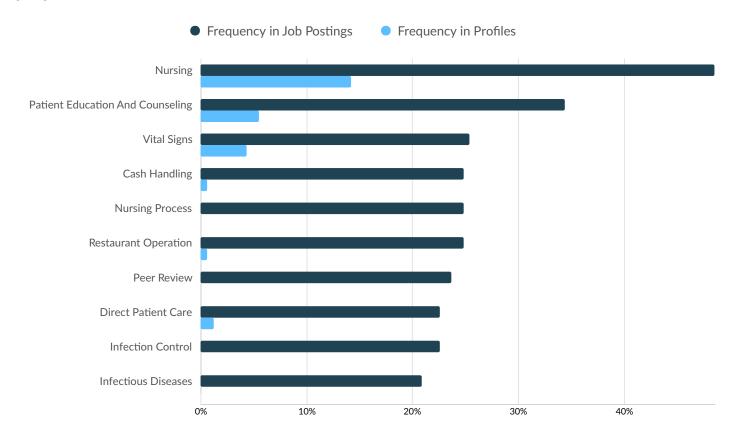

### **Top Specialized Skills**

|                                     | Postings | % of Total<br>Postings | Profiles | % of Total<br>Profiles | Projected Skill<br>Growth | Skill Growth Relative to<br>Market |
|-------------------------------------|----------|------------------------|----------|------------------------|---------------------------|------------------------------------|
| Nursing                             | 86       | 49%                    | 23       | 14%                    | +20.1%                    | Rapidly Growing                    |
| Patient Education And<br>Counseling | 61       | 34%                    | 9        | 6%                     | +11.6%                    | Growing                            |
| Vital Signs                         | 45       | 25%                    | 7        | 4%                     | +17.2%                    | Growing                            |
| Cash Handling                       | 44       | 25%                    | 1        | 1%                     | +8.9%                     | Growing                            |
| Nursing Process                     | 44       | 25%                    | 0        | 0%                     | +24.2%                    | Rapidly Growing                    |
| Restaurant Operation                | 44       | 25%                    | 1        | 1%                     | +28.0%                    | Rapidly Growing                    |
| Peer Review                         | 42       | 24%                    | 0        | 0%                     | +18.4%                    | Growing                            |
| Direct Patient Care                 | 40       | 23%                    | 2        | 1%                     | +16.6%                    | Growing                            |
| Infection Control                   | 40       | 23%                    | 0        | 0%                     | +17.1%                    | Growing                            |
| Infectious Diseases                 | 37       | 21%                    | 0        | 0%                     | +9.2%                     | Growing                            |