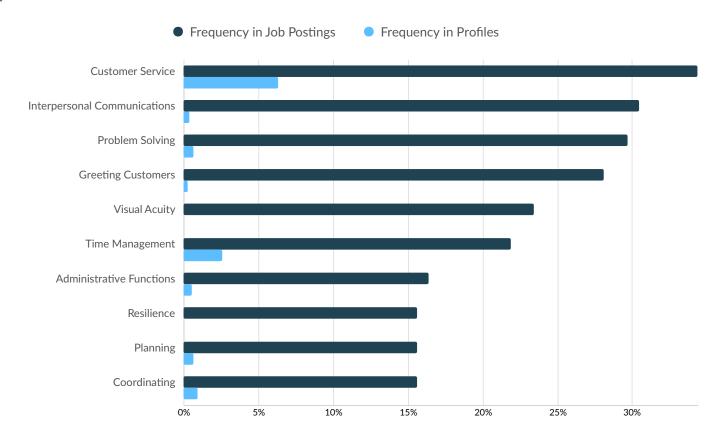

### **Top Common Skills**

|                                 | Postings | % of Total<br>Postings | Profiles | % of Total<br>Profiles | Projected Skill<br>Growth | Skill Growth Relative to<br>Market |
|---------------------------------|----------|------------------------|----------|------------------------|---------------------------|------------------------------------|
| Customer Service                | 44       | 34%                    | 47       | 6%                     | +5.2%                     | Stable                             |
| Interpersonal<br>Communications | 39       | 30%                    | 3        | 0%                     | +12.5%                    | Growing                            |
| Problem Solving                 | 38       | 30%                    | 5        | 1%                     | +11.3%                    | Growing                            |
| Greeting Customers              | 36       | 28%                    | 2        | 0%                     | +4.6%                     | Stable                             |
| Visual Acuity                   | 30       | 23%                    | 0        | 0%                     | +18.9%                    | Growing                            |
| Time Management                 | 28       | 22%                    | 19       | 3%                     | +14.5%                    | Growing                            |
| Administrative Functions        | 21       | 16%                    | 4        | 1%                     | +13.6%                    | Growing                            |
| Resilience                      | 20       | 16%                    | 0        | 0%                     | +12.7%                    | Growing                            |
| Planning                        | 20       | 16%                    | 5        | 1%                     | +10.9%                    | Growing                            |
| Coordinating                    | 20       | 16%                    | 7        | 1%                     | +14.7%                    | Growing                            |