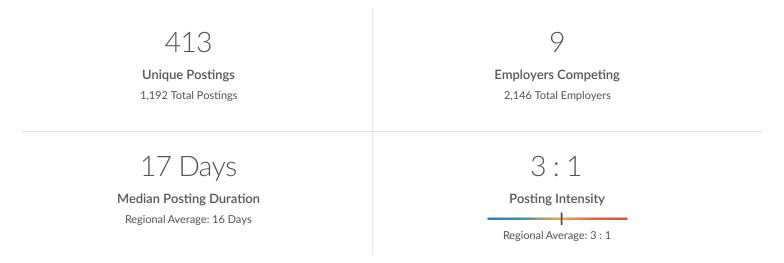

#### **Job Postings Overview**

#### **Advertised Salary**

There are 54 advertised salary observations (13% of the 413 matching postings).

\$33.42/hr
Median Advertised Salary

## **Top Companies Posting**

|                    | Total/Unique (Jun 2024) | Posting Intensity | Median Posting<br>Duration |
|--------------------|-------------------------|-------------------|----------------------------|
| Bronson Healthcare | 251 / 146               | 2:1               | 28 days                    |
| Border Foods       | 464 / 89                | 5:1               | 33 days                    |
| Oaklawn Hospital   | 97 / 77                 | 1:1               | 10 days                    |
| Ascension          | 279 / 56                | 5:1               | 23 days                    |
| Meijer             | 34 / 18                 | 2:1               | 17 days                    |
| Stryker            | 24 / 12                 | 2:1               | 10 days                    |
| Walmart            | 35 / 10                 | 4:1               | 12 days                    |
| Corewell Health    | 7 / 4                   | 2:1               | 8 days                     |
| Zoetis             | 1/1                     | 1:1               | n/a                        |

## **Top Posted Occupations**

|                                                                                 | Total/Unique (Jun<br>2024) | Posting Intensity | Median Posting<br>Duration |
|---------------------------------------------------------------------------------|----------------------------|-------------------|----------------------------|
| Registered Nurses                                                               | 392 / 134                  | 3:1               | 13 days                    |
| Medical Assistants                                                              | 132 / 72                   | 2:1               | 18 days                    |
| Fast Food and Counter Workers                                                   | 231 / 48                   | 5:1               | 10 days                    |
| Food Service Managers                                                           | 153 / 40                   | 4:1               | 33 days                    |
| Cashiers                                                                        | 146 / 30                   | 5:1               | 17 days                    |
| Secretaries and Administrative Assistants, Except Legal, Medical, and Executive | 39 / 27                    | 1:1               | 6 days                     |
| Health Technologists and Technicians, All Other                                 | 33 / 20                    | 2:1               | 26 days                    |
| Medical and Health Services Managers                                            | 24 / 18                    | 1:1               | n/a                        |
| Licensed Practical and Licensed Vocational Nurses                               | 18 / 13                    | 1:1               | 10 days                    |
| Nursing Assistants                                                              | 24 / 11                    | 2:1               | 38 days                    |