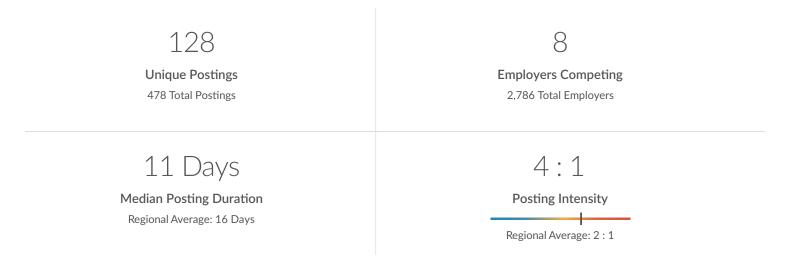

#### **Job Postings Overview**

#### **Advertised Salary**

Not enough data for this chart.

# **Top Companies Posting**

|                    | Total/Unique (Jun 2024) | Posting Intensity | Median Posting<br>Duration |
|--------------------|-------------------------|-------------------|----------------------------|
| Border Foods       | 209 / 36                | 6:1               | n/a                        |
| Bronson Healthcare | 67 / 35                 | 2:1               | n/a                        |
| Oaklawn Hospital   | 38 / 22                 | 2:1               | 10 days                    |
| Corewell Health    | 122 / 21                | 6:1               | 10 days                    |
| Ascension          | 28 / 7                  | 4:1               | n/a                        |
| Meijer             | 6/3                     | 2:1               | n/a                        |
| Walmart            | 3 / 2                   | 2:1               | 11 days                    |
| Stryker            | 5/2                     | 3:1               | n/a                        |

## **Top Posted Occupations**

|                                                               | Total/Unique (Jun 2024) | Posting Intensity | Median Posting<br>Duration |
|---------------------------------------------------------------|-------------------------|-------------------|----------------------------|
| Medical Assistants                                            | 93 / 34                 | 3:1               | 10 days                    |
| Registered Nurses                                             | 79 / 29                 | 3:1               | n/a                        |
| Cashiers                                                      | 123 / 23                | 5:1               | 11 days                    |
| Janitors and Cleaners, Except Maids and Housekeeping Cleaners | 83 / 21                 | 4:1               | n/a                        |
| Cooks, Restaurant                                             | 99 / 20                 | 5:1               | 10 days                    |
| Nursing Assistants                                            | 1/1                     | 1:1               | n/a                        |