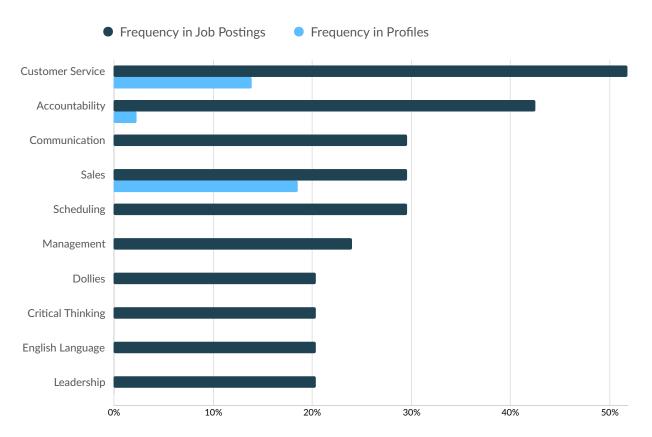

### **Top Common Skills**

|                   | Postings | % of Total Postings | Profiles | % of Total Profiles | Projected Skill Growth | Skill Growth Relative to Market |
|-------------------|----------|---------------------|----------|---------------------|------------------------|---------------------------------|
| Customer Service  | 28       | 52%                 | 6        | 14%                 | +5.2%                  | Stable                          |
| Accountability    | 23       | 43%                 | 1        | 2%                  | +18.7%                 | Growing                         |
| Communication     | 16       | 30%                 | 0        | 0%                  | +3.6%                  | Lagging                         |
| Sales             | 16       | 30%                 | 8        | 19%                 | +7.8%                  | Stable                          |
| Scheduling        | 16       | 30%                 | 0        | 0%                  | +16.4%                 | Growing                         |
| Management        | 13       | 24%                 | 0        | 0%                  | +5.3%                  | Stable                          |
| Dollies           | 11       | 20%                 | 0        | 0%                  | +16.7%                 | Growing                         |
| Critical Thinking | 11       | 20%                 | 0        | 0%                  | +23.4%                 | Rapidly Growing                 |
| English Language  | 11       | 20%                 | 0        | 0%                  | +15.3%                 | Growing                         |
| Leadership        | 11       | 20%                 | 0        | 0%                  | +8.5%                  | Stable                          |