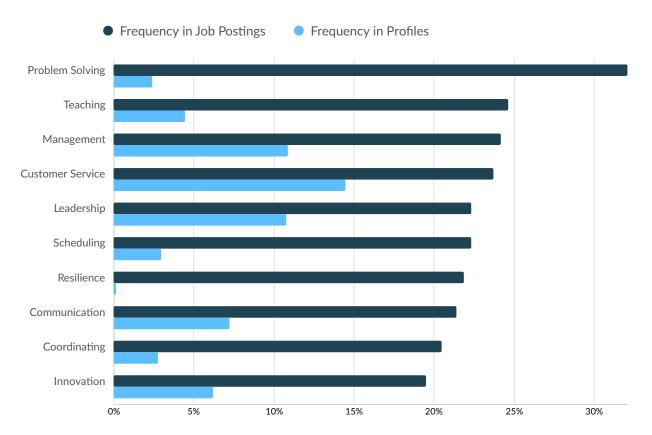

## **Top Common Skills**

|                  | Postings | % of Total Postings | Profiles | % of Total Profiles | Projected Skill Growth | Skill Growth Relative to Market |
|------------------|----------|---------------------|----------|---------------------|------------------------|---------------------------------|
| Problem Solving  | 69       | 32%                 | 37       | 2%                  | +11.3%                 | Growing                         |
| Teaching         | 53       | 25%                 | 69       | 4%                  | +18.8%                 | Growing                         |
| Management       | 52       | 24%                 | 168      | 11%                 | +5.3%                  | Stable                          |
| Customer Service | 51       | 24%                 | 223      | 14%                 | +5.2%                  | Stable                          |
| Leadership       | 48       | 22%                 | 166      | 11%                 | +8.5%                  | Stable                          |
| Scheduling       | 48       | 22%                 | 46       | 3%                  | +16.4%                 | Growing                         |
| Resilience       | 47       | 22%                 | 2        | 0%                  | +12.7%                 | Growing                         |
| Communication    | 46       | 21%                 | 112      | 7%                  | +3.6%                  | Lagging                         |
| Coordinating     | 44       | 20%                 | 43       | 3%                  | +14.7%                 | Growing                         |
| Innovation       | 42       | 20%                 | 96       | 6%                  | +25.8%                 | Rapidly Growing                 |