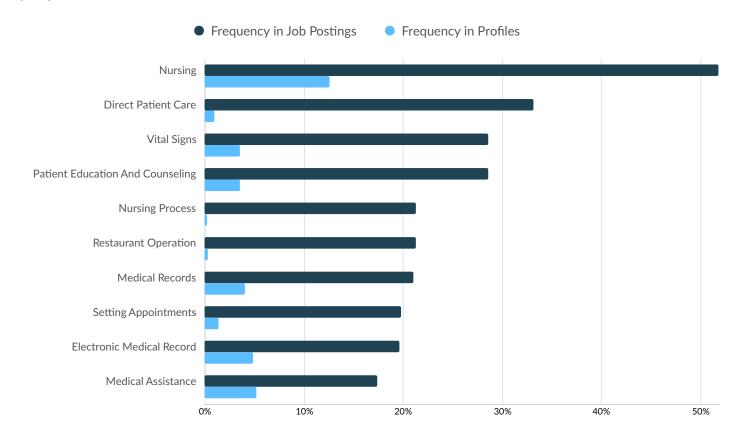

## **Top Specialized Skills**

|                                     | Postings | % of Total<br>Postings | Profiles | % of Total<br>Profiles | Projected Skill<br>Growth | Skill Growth Relative to<br>Market |
|-------------------------------------|----------|------------------------|----------|------------------------|---------------------------|------------------------------------|
| Nursing                             | 119      | 55%                    | 132      | 9%                     | +20.1%                    | Rapidly Growing                    |
| Direct Patient Care                 | 78       | 36%                    | 14       | 1%                     | +16.6%                    | Growing                            |
| Vital Signs                         | 65       | 30%                    | 47       | 3%                     | +17.2%                    | Growing                            |
| Medical Records                     | 58       | 27%                    | 39       | 3%                     | +12.5%                    | Growing                            |
| Patient Education And<br>Counseling | 54       | 25%                    | 33       | 2%                     | +11.6%                    | Growing                            |
| Electronic Medical Record           | 43       | 20%                    | 44       | 3%                     | +12.1%                    | Growing                            |
| Patient Preparation                 | 42       | 20%                    | 3        | 0%                     | +15.8%                    | Growing                            |
| Nursing Process                     | 42       | 20%                    | 2        | 0%                     | +24.2%                    | Rapidly Growing                    |
| Medical Assistance                  | 42       | 20%                    | 42       | 3%                     | +11.9%                    | Growing                            |
| Medical Prescription                | 40       | 19%                    | 10       | 1%                     | +8.5%                     | Growing                            |