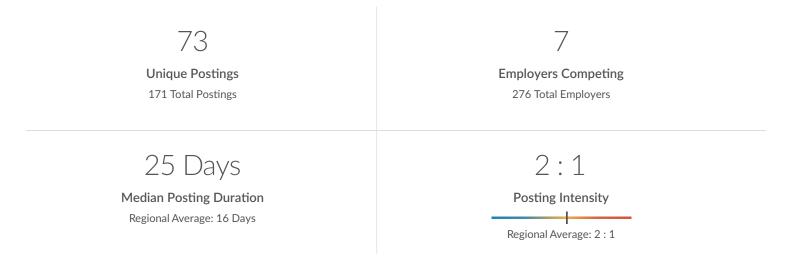

## **Top Companies Posting**

|                             | Total/Unique (Jun 2024) | Posting Intensity | Median Posting<br>Duration |
|-----------------------------|-------------------------|-------------------|----------------------------|
| Bronson Healthcare          | 151 / 83                | 2:1               | 28 days                    |
| Ascension                   | 275 / 54                | 5:1               | 23 days                    |
| Capital One                 | 137 / 41                | 3:1               | 15 days                    |
| Stryker                     | 51 / 22                 | 2:1               | 37 days                    |
| Western Michigan University | 30 / 8                  | 4:1               | 19 days                    |
| Kalamazoo County Government | 7 / 5                   | 1:1               | 30 days                    |
| Corewell Health             | 3 / 2                   | 2:1               | 8 days                     |