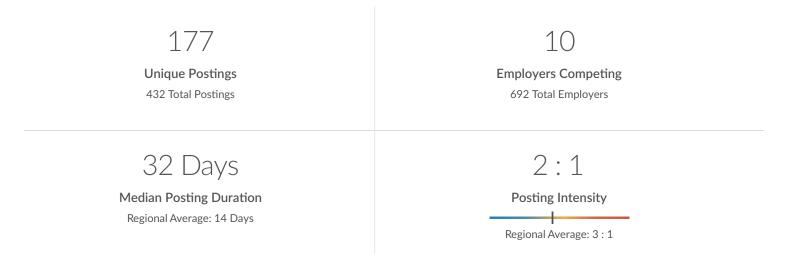

#### **Job Postings Overview**

#### **Advertised Salary**

There are 22 advertised salary observations (12% of the 177 matching postings).

#### **Education Breakdown**

| Education Level              | Unique Postings | % of Total |
|------------------------------|-----------------|------------|
| No Education Listed          | 55              | 31%        |
| High school or GED           | 82              | 46%        |
| Associate's degree           | 41              | 23%        |
| Bachelor's degree            | 25              | 14%        |
| Master's degree              | 4               | 2%         |
| Ph.D. or professional degree | 0               | 0%         |