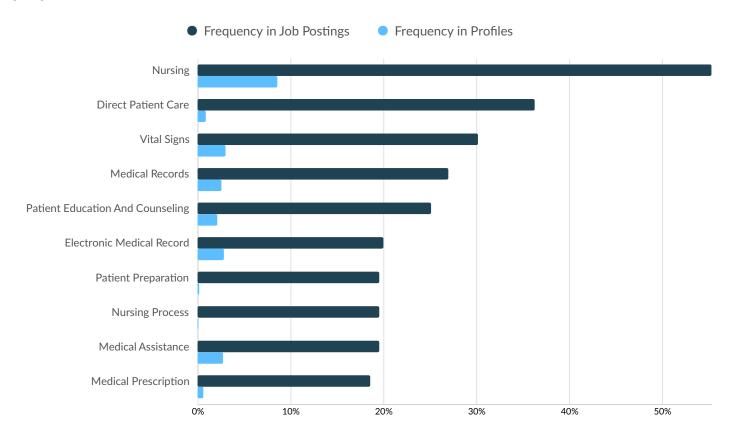

## **Top Specialized Skills**

|                                     | Postings | % of Total<br>Postings | Profiles | % of Total<br>Profiles | Projected Skill<br>Growth | Skill Growth Relative to<br>Market |
|-------------------------------------|----------|------------------------|----------|------------------------|---------------------------|------------------------------------|
| Nursing                             | 119      | 55%                    | 132      | 9%                     | +20.1%                    | Rapidly Growing                    |
| Direct Patient Care                 | 78       | 36%                    | 14       | 1%                     | +16.6%                    | Growing                            |
| Vital Signs                         | 65       | 30%                    | 47       | 3%                     | +17.2%                    | Growing                            |
| Medical Records                     | 58       | 27%                    | 39       | 3%                     | +12.5%                    | Growing                            |
| Patient Education And<br>Counseling | 54       | 25%                    | 33       | 2%                     | +11.6%                    | Growing                            |
| Electronic Medical Record           | 43       | 20%                    | 44       | 3%                     | +12.1%                    | Growing                            |
| Patient Preparation                 | 42       | 20%                    | 3        | 0%                     | +15.8%                    | Growing                            |
| Nursing Process                     | 42       | 20%                    | 2        | 0%                     | +24.2%                    | Rapidly Growing                    |
| Medical Assistance                  | 42       | 20%                    | 42       | 3%                     | +11.9%                    | Growing                            |
| Medical Prescription                | 40       | 19%                    | 10       | 1%                     | +8.5%                     | Growing                            |