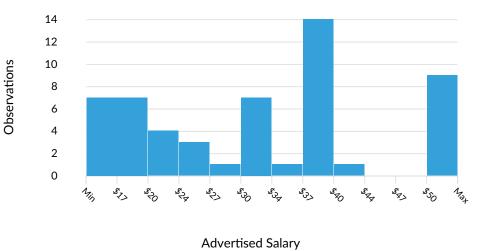

### **Advertised Salary**

There are 65 advertised salary observations (30% of the 215 matching postings).

Observations

\$37.60/hr
Median Advertised Salary

**Advertised Salary** 