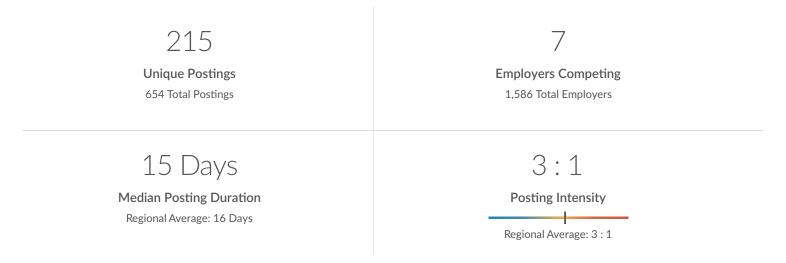

### **Job Postings Overview**

### **Advertised Salary**

There are 65 advertised salary observations (30% of the 215 matching postings).

Observations

\$37.60/hr
Median Advertised Salary

**Advertised Salary** 