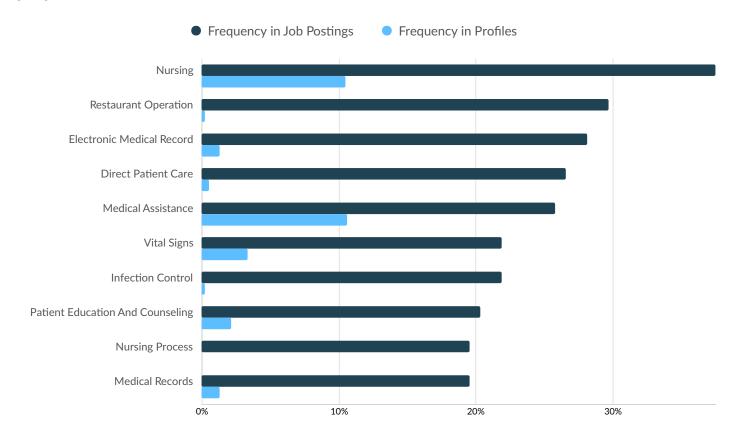

### **Top Specialized Skills**

|                                     | Postings | % of Total<br>Postings | Profiles | % of Total<br>Profiles | Projected Skill<br>Growth | Skill Growth Relative to<br>Market |
|-------------------------------------|----------|------------------------|----------|------------------------|---------------------------|------------------------------------|
| Nursing                             | 48       | 38%                    | 78       | 11%                    | +20.1%                    | Rapidly Growing                    |
| Restaurant Operation                | 38       | 30%                    | 2        | 0%                     | +28.0%                    | Rapidly Growing                    |
| Electronic Medical Record           | 36       | 28%                    | 10       | 1%                     | +12.1%                    | Growing                            |
| Direct Patient Care                 | 34       | 27%                    | 4        | 1%                     | +16.6%                    | Growing                            |
| Medical Assistance                  | 33       | 26%                    | 79       | 11%                    | +11.9%                    | Growing                            |
| Vital Signs                         | 28       | 22%                    | 25       | 3%                     | +17.2%                    | Growing                            |
| Infection Control                   | 28       | 22%                    | 2        | 0%                     | +17.1%                    | Growing                            |
| Patient Education And<br>Counseling | 26       | 20%                    | 16       | 2%                     | +11.6%                    | Growing                            |
| Nursing Process                     | 25       | 20%                    | 0        | 0%                     | +24.2%                    | Rapidly Growing                    |
| Medical Records                     | 25       | 20%                    | 10       | 1%                     | +12.5%                    | Growing                            |