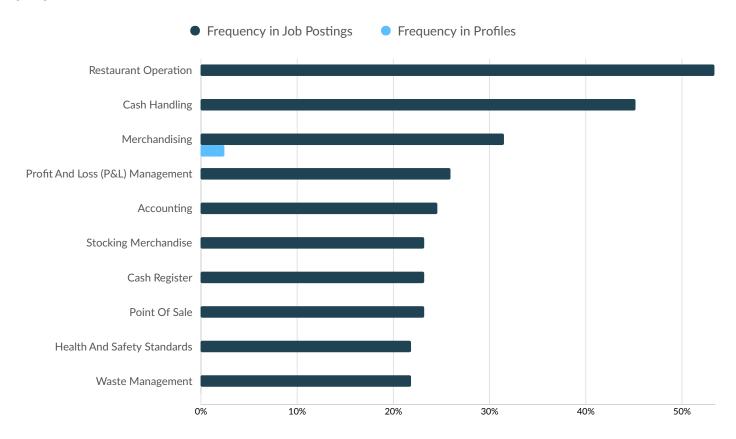

### **Top Specialized Skills**

|                         | Postings | % of Total<br>Postings | Profiles | % of Total<br>Profiles | Projected Skill<br>Growth | Skill Growth Relative to<br>Market |
|-------------------------|----------|------------------------|----------|------------------------|---------------------------|------------------------------------|
| Nursing                 | 22       | 41%                    | 1        | 2%                     | +20.1%                    | Rapidly Growing                    |
| Cash Handling           | 20       | 37%                    | 0        | 0%                     | +8.9%                     | Growing                            |
| Merchandising           | 14       | 26%                    | 0        | 0%                     | +15.0%                    | Growing                            |
| Restaurant Operation    | 14       | 26%                    | 0        | 0%                     | +28.0%                    | Rapidly Growing                    |
| Cash Register           | 13       | 24%                    | 0        | 0%                     | +21.4%                    | Rapidly Growing                    |
| Bloodborne<br>Pathogens | 12       | 22%                    | 0        | 0%                     | +12.9%                    | Growing                            |
| Stocking Merchandise    | e 12     | 22%                    | 1        | 2%                     | +18.0%                    | Growing                            |
| Nursing Process         | 12       | 22%                    | 1        | 2%                     | +24.2%                    | Rapidly Growing                    |
| Visual Merchandising    | 12       | 22%                    | 0        | 0%                     | +12.9%                    | Growing                            |
| Acute Care              | 11       | 20%                    | 1        | 2%                     | +12.8%                    | Growing                            |