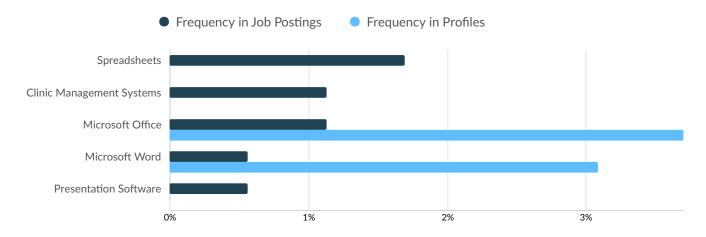

## **Top Software Skills**

|                              | Postings | % of Total<br>Postings | Profiles | % of Total<br>Profiles | Projected Skill<br>Growth | Skill Growth Relative to<br>Market |
|------------------------------|----------|------------------------|----------|------------------------|---------------------------|------------------------------------|
| Spreadsheets                 | 3        | 2%                     | 0        | 0%                     | +22.2%                    | Rapidly Growing                    |
| Clinic Management<br>Systems | 2        | 1%                     | 0        | 0%                     | +9.6%                     | Growing                            |
| Microsoft Office             | 2        | 1%                     | 6        | 4%                     | +18.5%                    | Growing                            |
| Microsoft Word               | 1        | 1%                     | 5        | 3%                     | +7.2%                     | Stable                             |
| Presentation Software        | 1        | 1%                     | 0        | 0%                     | +21.0%                    | Rapidly Growing                    |