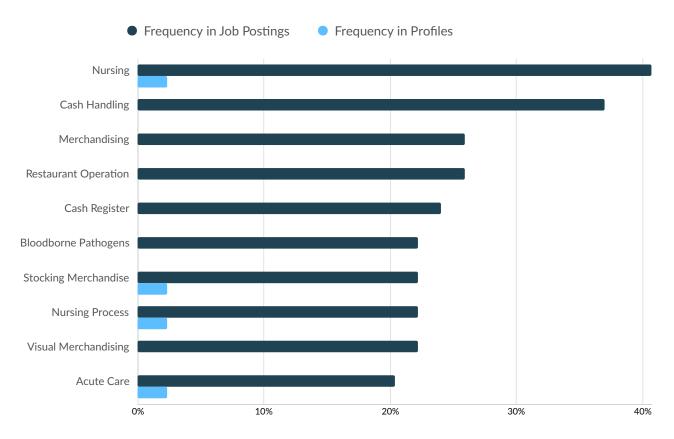

### **Top Specialized Skills**

|                         | Postings | % of Total<br>Postings | Profiles | % of Total<br>Profiles | Projected Skill<br>Growth | Skill Growth Relative to<br>Market |
|-------------------------|----------|------------------------|----------|------------------------|---------------------------|------------------------------------|
| Nursing                 | 22       | 41%                    | 1        | 2%                     | +20.1%                    | Rapidly Growing                    |
| Cash Handling           | 20       | 37%                    | 0        | 0%                     | +8.9%                     | Growing                            |
| Merchandising           | 14       | 26%                    | 0        | 0%                     | +15.0%                    | Growing                            |
| Restaurant Operation    | 14       | 26%                    | 0        | 0%                     | +28.0%                    | Rapidly Growing                    |
| Cash Register           | 13       | 24%                    | 0        | 0%                     | +21.4%                    | Rapidly Growing                    |
| Bloodborne<br>Pathogens | 12       | 22%                    | 0        | 0%                     | +12.9%                    | Growing                            |
| Stocking Merchandise    | e 12     | 22%                    | 1        | 2%                     | +18.0%                    | Growing                            |
| Nursing Process         | 12       | 22%                    | 1        | 2%                     | +24.2%                    | Rapidly Growing                    |
| Visual Merchandising    | 12       | 22%                    | 0        | 0%                     | +12.9%                    | Growing                            |
| Acute Care              | 11       | 20%                    | 1        | 2%                     | +12.8%                    | Growing                            |