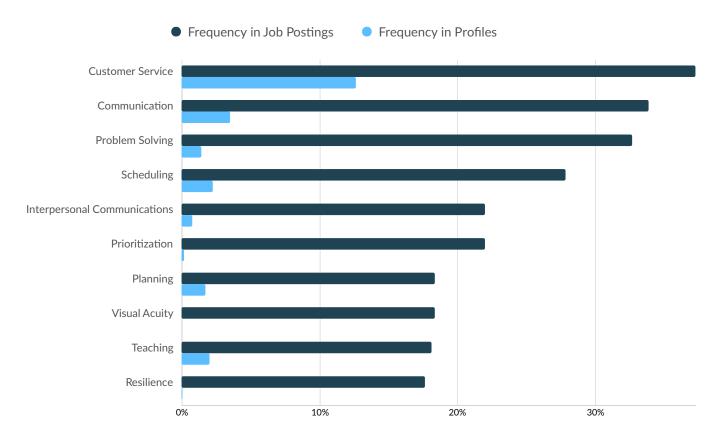

## **Top Common Skills**

|                  | Postings | % of Total Postings | Profiles | % of Total Profiles | Projected Skill Growth | Skill Growth Relative to Market |
|------------------|----------|---------------------|----------|---------------------|------------------------|---------------------------------|
| Problem Solving  | 69       | 32%                 | 37       | 2%                  | +11.3%                 | Growing                         |
| Teaching         | 53       | 25%                 | 69       | 4%                  | +18.8%                 | Growing                         |
| Management       | 52       | 24%                 | 168      | 11%                 | +5.3%                  | Stable                          |
| Customer Service | 51       | 24%                 | 223      | 14%                 | +5.2%                  | Stable                          |
| Leadership       | 48       | 22%                 | 166      | 11%                 | +8.5%                  | Stable                          |
| Scheduling       | 48       | 22%                 | 46       | 3%                  | +16.4%                 | Growing                         |
| Resilience       | 47       | 22%                 | 2        | 0%                  | +12.7%                 | Growing                         |
| Communication    | 46       | 21%                 | 112      | 7%                  | +3.6%                  | Lagging                         |
| Coordinating     | 44       | 20%                 | 43       | 3%                  | +14.7%                 | Growing                         |
| Innovation       | 42       | 20%                 | 96       | 6%                  | +25.8%                 | Rapidly Growing                 |