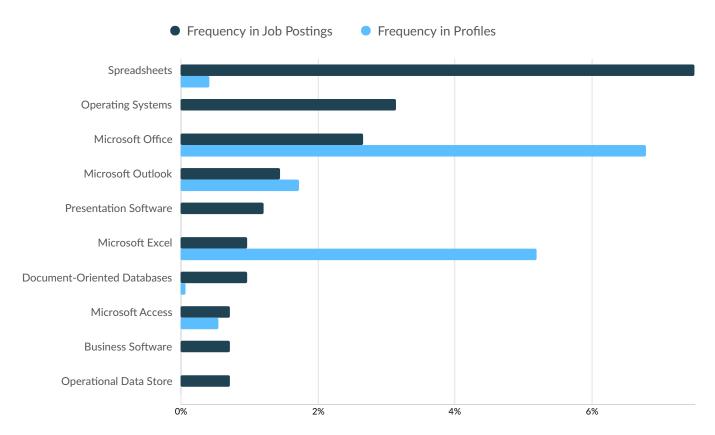

### **Top Software Skills**

|                                           | Postings | % of Total<br>Postings | Profiles | % of Total<br>Profiles | Projected Skill<br>Growth | Skill Growth Relative to<br>Market |
|-------------------------------------------|----------|------------------------|----------|------------------------|---------------------------|------------------------------------|
| Amazon Web Services                       | 31       | 14%                    | 3        | 0%                     | +24.0%                    | Rapidly Growing                    |
| Python (Programming Language)             | 29       | 13%                    | 20       | 1%                     | +24.5%                    | Rapidly Growing                    |
| Microsoft Azure                           | 26       | 12%                    | 3        | 0%                     | +28.9%                    | Rapidly Growing                    |
| Go (Programming Language)                 | 25       | 12%                    | 0        | 0%                     | +17.2%                    | Growing                            |
| Java (Programming Language)               | 25       | 12%                    | 21       | 1%                     | +17.4%                    | Growing                            |
| SQL (Programming Language)                | 24       | 11%                    | 25       | 2%                     | +6.4%                     | Stable                             |
| NoSQL                                     | 23       | 11%                    | 0        | 0%                     | +17.8%                    | Growing                            |
| Kubernetes                                | 23       | 11%                    | 0        | 0%                     | +22.0%                    | Rapidly Growing                    |
| Docker (Software)                         | 23       | 11%                    | 0        | 0%                     | +19.9%                    | Rapidly Growing                    |
| Relational Database Management<br>Systems | 22       | 10%                    | 0        | 0%                     | +9.8%                     | Growing                            |