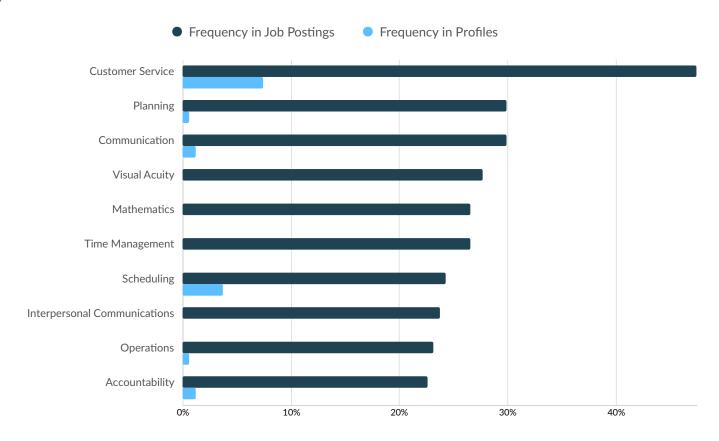

## **Top Common Skills**

| Customer Service       84       47%       12       7%       +5.2%         Planning       53       30%       1       1%       +10.9%         Communication       53       30%       2       1%       +3.6%         Visual Acuity       49       28%       0       0%       +18.9% | Skill Growth Relative to<br>Market |
|----------------------------------------------------------------------------------------------------------------------------------------------------------------------------------------------------------------------------------------------------------------------------------|------------------------------------|
| Communication 53 30% 2 1% +3.6%                                                                                                                                                                                                                                                  | Stable                             |
|                                                                                                                                                                                                                                                                                  | Growing                            |
| Visual Acuity 49 28% 0 0% +18.9%                                                                                                                                                                                                                                                 | Lagging                            |
|                                                                                                                                                                                                                                                                                  | Growing                            |
| Mathematics 47 27% 0 0% +20.2%                                                                                                                                                                                                                                                   | Rapidly Growing                    |
| Time Management 47 27% 0 0% +14.5%                                                                                                                                                                                                                                               | Growing                            |
| Scheduling 43 24% 6 4% +16.4%                                                                                                                                                                                                                                                    | Growing                            |
| Interpersonal Communications 42 24% 0 0% +12.5%                                                                                                                                                                                                                                  | Growing                            |
| Operations 41 23% 1 1% +8.1%                                                                                                                                                                                                                                                     | Stable                             |
| Accountability 40 23% 2 1% +18.7%                                                                                                                                                                                                                                                | Growing                            |