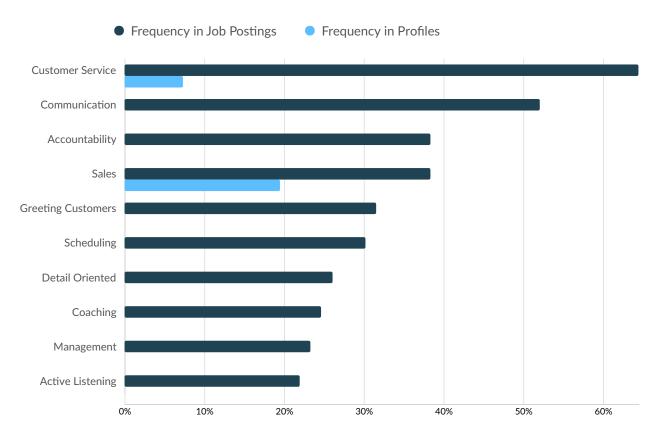

### **Top Common Skills**

|                   | Postings | % of Total Postings | Profiles | % of Total Profiles | Projected Skill Growth | Skill Growth Relative to Market |
|-------------------|----------|---------------------|----------|---------------------|------------------------|---------------------------------|
| Customer Service  | 28       | 52%                 | 6        | 14%                 | +5.2%                  | Stable                          |
| Accountability    | 23       | 43%                 | 1        | 2%                  | +18.7%                 | Growing                         |
| Communication     | 16       | 30%                 | 0        | 0%                  | +3.6%                  | Lagging                         |
| Sales             | 16       | 30%                 | 8        | 19%                 | +7.8%                  | Stable                          |
| Scheduling        | 16       | 30%                 | 0        | 0%                  | +16.4%                 | Growing                         |
| Management        | 13       | 24%                 | 0        | 0%                  | +5.3%                  | Stable                          |
| Dollies           | 11       | 20%                 | 0        | 0%                  | +16.7%                 | Growing                         |
| Critical Thinking | 11       | 20%                 | 0        | 0%                  | +23.4%                 | Rapidly Growing                 |
| English Language  | 11       | 20%                 | 0        | 0%                  | +15.3%                 | Growing                         |
| Leadership        | 11       | 20%                 | 0        | 0%                  | +8.5%                  | Stable                          |