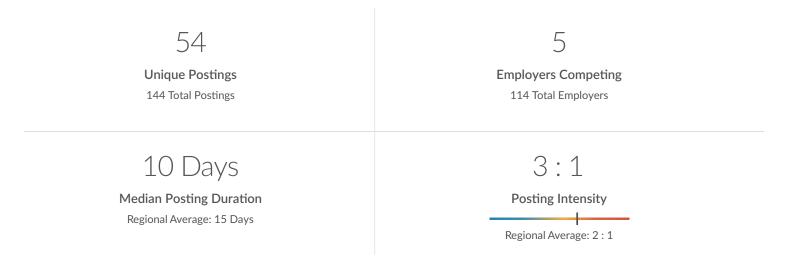

#### **Job Postings Overview**

#### **Advertised Salary**

Not enough data for this chart.

#### **Education Breakdown**

| Education Level              | Unique Postings | % of Total |
|------------------------------|-----------------|------------|
| No Education Listed          | 12              | 22%        |
| High school or GED           | 32              | 59%        |
| Associate's degree           | 3               | 6%         |
| Bachelor's degree            | 9               | 17%        |
| Master's degree              | 0               | 0%         |
| Ph.D. or professional degree | 0               | 0%         |