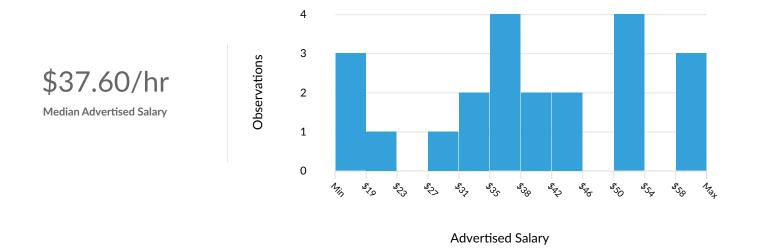

### **Advertised Salary**

There are 65 advertised salary observations (30% of the 215 matching postings).

Observations

\$37.60/hr
Median Advertised Salary

**Advertised Salary** 