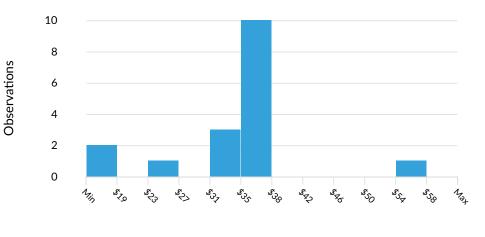

#### **Advertised Salary**

There are 78 advertised salary observations (18% of the 433 matching postings).

\$33.42/hr
Median Advertised Salary