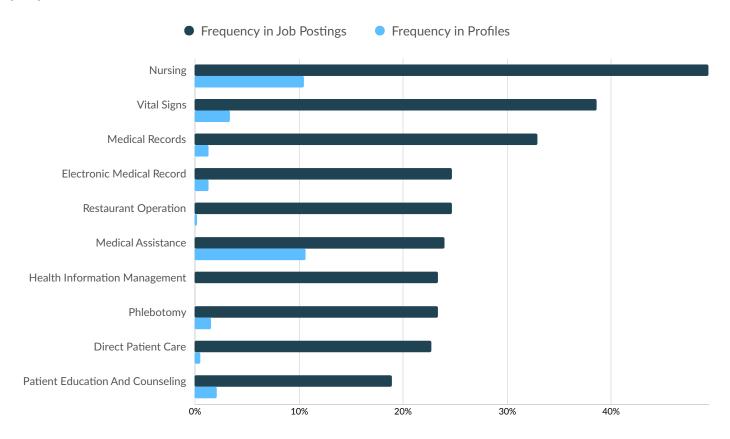

# **Top Specialized Skills**

| 226 | 52%                                |                                                                                                                    |                                                                                                                                                                   |                                                                                                                                                                                                                                                                          |                                                                                                                                                                                                                                                                                                                                                                     |
|-----|------------------------------------|--------------------------------------------------------------------------------------------------------------------|-------------------------------------------------------------------------------------------------------------------------------------------------------------------|--------------------------------------------------------------------------------------------------------------------------------------------------------------------------------------------------------------------------------------------------------------------------|---------------------------------------------------------------------------------------------------------------------------------------------------------------------------------------------------------------------------------------------------------------------------------------------------------------------------------------------------------------------|
|     | 3270                               | 182                                                                                                                | 13%                                                                                                                                                               | +20.1%                                                                                                                                                                                                                                                                   | Rapidly Growing                                                                                                                                                                                                                                                                                                                                                     |
| 132 | 30%                                | 14                                                                                                                 | 1%                                                                                                                                                                | +16.6%                                                                                                                                                                                                                                                                   | Growing                                                                                                                                                                                                                                                                                                                                                             |
| 125 | 29%                                | 51                                                                                                                 | 4%                                                                                                                                                                | +17.2%                                                                                                                                                                                                                                                                   | Growing                                                                                                                                                                                                                                                                                                                                                             |
| 111 | 26%                                | 51                                                                                                                 | 4%                                                                                                                                                                | +11.6%                                                                                                                                                                                                                                                                   | Growing                                                                                                                                                                                                                                                                                                                                                             |
| 91  | 21%                                | 3                                                                                                                  | 0%                                                                                                                                                                | +24.2%                                                                                                                                                                                                                                                                   | Rapidly Growing                                                                                                                                                                                                                                                                                                                                                     |
| 89  | 21%                                | 5                                                                                                                  | 0%                                                                                                                                                                | +28.0%                                                                                                                                                                                                                                                                   | Rapidly Growing                                                                                                                                                                                                                                                                                                                                                     |
| 86  | 20%                                | 20                                                                                                                 | 1%                                                                                                                                                                | +10.9%                                                                                                                                                                                                                                                                   | Growing                                                                                                                                                                                                                                                                                                                                                             |
| 81  | 19%                                | 58                                                                                                                 | 4%                                                                                                                                                                | +12.5%                                                                                                                                                                                                                                                                   | Growing                                                                                                                                                                                                                                                                                                                                                             |
| 80  | 18%                                | 71                                                                                                                 | 5%                                                                                                                                                                | +12.1%                                                                                                                                                                                                                                                                   | Growing                                                                                                                                                                                                                                                                                                                                                             |
| 76  | 18%                                | 9                                                                                                                  | 1%                                                                                                                                                                | +19.1%                                                                                                                                                                                                                                                                   | Growing                                                                                                                                                                                                                                                                                                                                                             |
|     | 125<br>111<br>91<br>89<br>86<br>81 | 125     29%       111     26%       91     21%       89     21%       86     20%       81     19%       80     18% | 125     29%     51       111     26%     51       91     21%     3       89     21%     5       86     20%     20       81     19%     58       80     18%     71 | 125       29%       51       4%         111       26%       51       4%         91       21%       3       0%         89       21%       5       0%         86       20%       20       1%         81       19%       58       4%         80       18%       71       5% | 125       29%       51       4%       +17.2%         111       26%       51       4%       +11.6%         91       21%       3       0%       +24.2%         89       21%       5       0%       +28.0%         86       20%       20       1%       +10.9%         81       19%       58       4%       +12.5%         80       18%       71       5%       +12.1% |