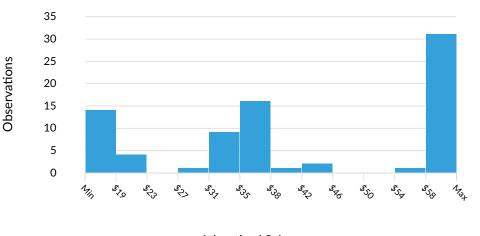

#### **Advertised Salary**

There are 27 advertised salary observations (14% of the 190 matching postings).

6

**Advertised Salary** 