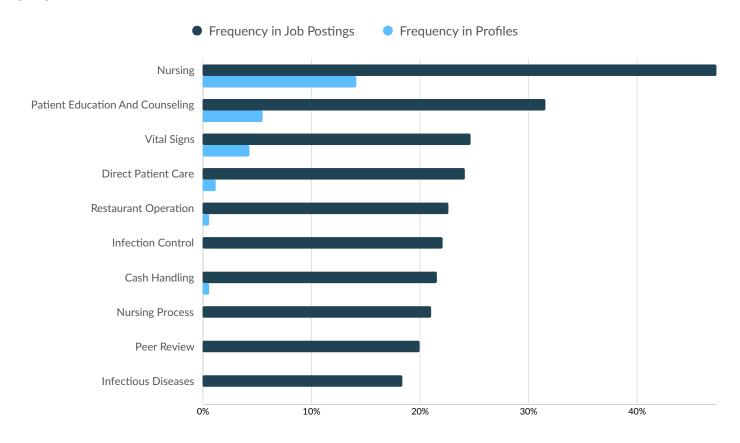

# **Top Specialized Skills**

|                                     | Postings | % of Total<br>Postings | Profiles | % of Total<br>Profiles | Projected Skill<br>Growth | Skill Growth Relative to<br>Market |
|-------------------------------------|----------|------------------------|----------|------------------------|---------------------------|------------------------------------|
| Nursing                             | 90       | 47%                    | 23       | 14%                    | +20.1%                    | Rapidly Growing                    |
| Patient Education And<br>Counseling | 60       | 32%                    | 9        | 6%                     | +11.6%                    | Growing                            |
| Vital Signs                         | 47       | 25%                    | 7        | 4%                     | +17.2%                    | Growing                            |
| Direct Patient Care                 | 46       | 24%                    | 2        | 1%                     | +16.6%                    | Growing                            |
| Restaurant Operation                | 43       | 23%                    | 1        | 1%                     | +28.0%                    | Rapidly Growing                    |
| Infection Control                   | 42       | 22%                    | 0        | 0%                     | +17.1%                    | Growing                            |
| Cash Handling                       | 41       | 22%                    | 1        | 1%                     | +8.9%                     | Growing                            |
| Nursing Process                     | 40       | 21%                    | 0        | 0%                     | +24.2%                    | Rapidly Growing                    |
| Peer Review                         | 38       | 20%                    | 0        | 0%                     | +18.4%                    | Growing                            |
| Infectious Diseases                 | 35       | 18%                    | 0        | 0%                     | +9.2%                     | Growing                            |