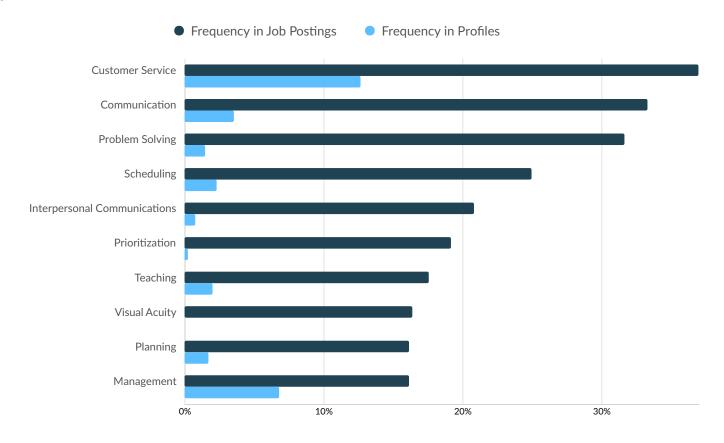

# **Top Common Skills**

|                                 | Postings | % of Total<br>Postings | Profiles | % of Total<br>Profiles | Projected Skill<br>Growth | Skill Growth Relative to<br>Market |
|---------------------------------|----------|------------------------|----------|------------------------|---------------------------|------------------------------------|
| Customer Service                | 49       | 31%                    | 47       | 6%                     | +5.2%                     | Stable                             |
| Interpersonal<br>Communications | 43       | 27%                    | 3        | 0%                     | +12.5%                    | Growing                            |
| Problem Solving                 | 42       | 27%                    | 5        | 1%                     | +11.3%                    | Growing                            |
| Communication                   | 41       | 26%                    | 17       | 2%                     | +3.6%                     | Lagging                            |
| Greeting Customers              | 39       | 25%                    | 2        | 0%                     | +4.6%                     | Stable                             |
| Management                      | 30       | 19%                    | 17       | 2%                     | +5.3%                     | Stable                             |
| Visual Acuity                   | 29       | 18%                    | 0        | 0%                     | +18.9%                    | Growing                            |
| Time Management                 | 26       | 16%                    | 19       | 3%                     | +14.5%                    | Growing                            |
| Mentorship                      | 24       | 15%                    | 1        | 0%                     | +16.5%                    | Growing                            |
| Administrative Functions        | 22       | 14%                    | 4        | 1%                     | +13.6%                    | Growing                            |