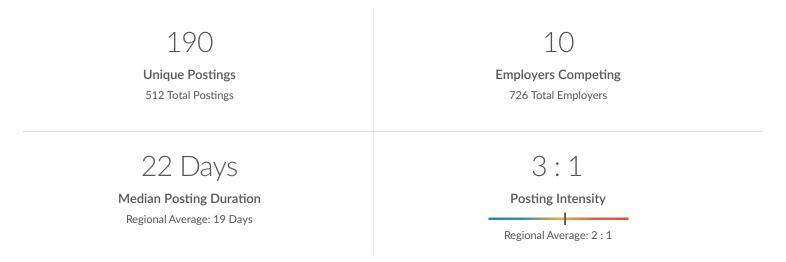

#### **Advertised Salary**

There are 27 advertised salary observations (14% of the 190 matching postings).

6

**Advertised Salary** 