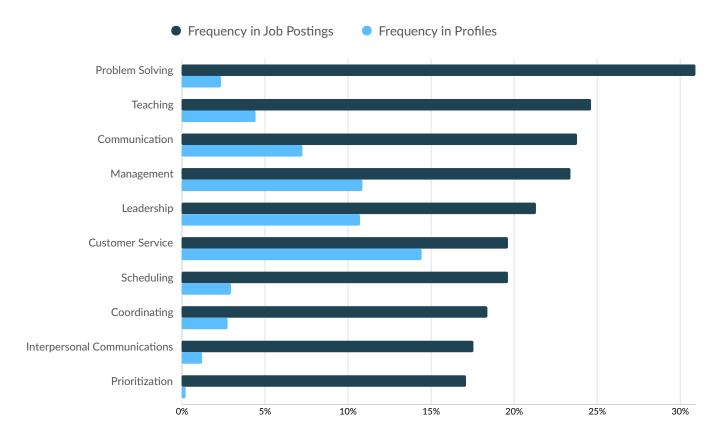

## **Top Common Skills**

|                                 | Postings | % of Total<br>Postings | Profiles | % of Total<br>Profiles | Projected Skill<br>Growth | Skill Growth Relative to<br>Market |
|---------------------------------|----------|------------------------|----------|------------------------|---------------------------|------------------------------------|
| Problem Solving                 | 74       | 31%                    | 37       | 2%                     | +11.3%                    | Growing                            |
| Teaching                        | 59       | 25%                    | 69       | 4%                     | +18.8%                    | Growing                            |
| Communication                   | 57       | 24%                    | 112      | 7%                     | +3.6%                     | Lagging                            |
| Management                      | 56       | 23%                    | 168      | 11%                    | +5.3%                     | Stable                             |
| Leadership                      | 51       | 21%                    | 166      | 11%                    | +8.5%                     | Stable                             |
| Customer Service                | 47       | 20%                    | 223      | 14%                    | +5.2%                     | Stable                             |
| Scheduling                      | 47       | 20%                    | 46       | 3%                     | +16.4%                    | Growing                            |
| Coordinating                    | 44       | 18%                    | 43       | 3%                     | +14.7%                    | Growing                            |
| Interpersonal<br>Communications | 42       | 18%                    | 19       | 1%                     | +12.5%                    | Growing                            |
| Prioritization                  | 41       | 17%                    | 4        | 0%                     | +20.5%                    | Rapidly Growing                    |