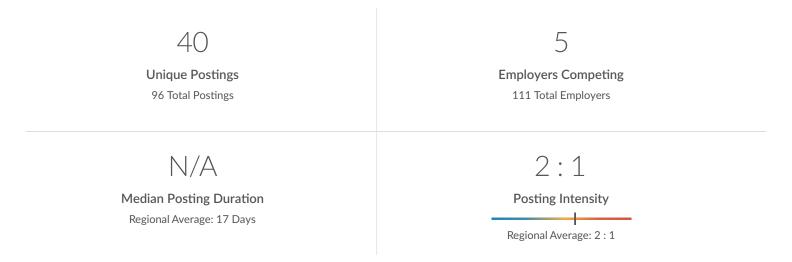

# **Top Companies Posting**

|                    | Total/Unique (May 2024) | Posting Intensity | Median Posting<br>Duration |
|--------------------|-------------------------|-------------------|----------------------------|
| Border Foods       | 205 / 39                | 5:1               | n/a                        |
| Bronson Healthcare | 71 / 36                 | 2:1               | n/a                        |
| Oaklawn Hospital   | 38 / 25                 | 2:1               | n/a                        |
| Fast Pace Health   | 84 / 24                 | 4:1               | n/a                        |
| Corewell Health    | 72 / 15                 | 5:1               | 8 days                     |
| Ascension          | 40 / 11                 | 4:1               | 10 days                    |
| Meijer             | 13 / 5                  | 3:1               | 24 days                    |
| Stryker            | 5 / 2                   | 3:1               | n/a                        |
| Walmart            | 2/1                     | 2:1               | n/a                        |