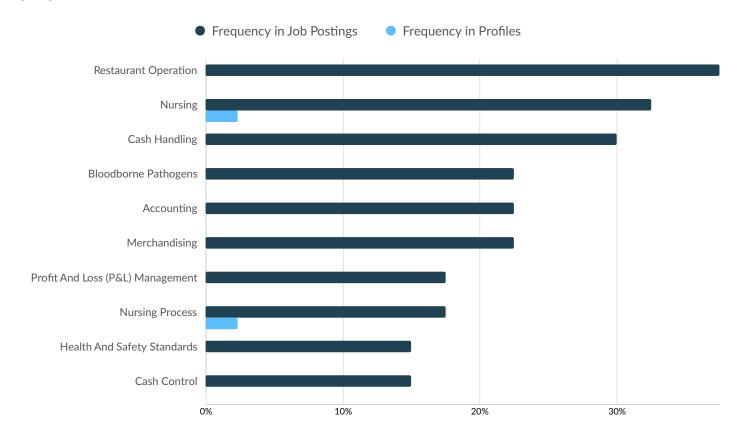

# **Top Specialized Skills**

|                                     | Postings | % of Total<br>Postings | Profiles | % of Total<br>Profiles | Projected Skill<br>Growth | Skill Growth Relative to<br>Market |
|-------------------------------------|----------|------------------------|----------|------------------------|---------------------------|------------------------------------|
| Restaurant Operation                | 15       | 38%                    | 0        | 0%                     | +28.0%                    | Rapidly Growing                    |
| Nursing                             | 13       | 33%                    | 1        | 2%                     | +20.1%                    | Rapidly Growing                    |
| Cash Handling                       | 12       | 30%                    | 0        | 0%                     | +8.9%                     | Growing                            |
| Bloodborne Pathogens                | 9        | 23%                    | 0        | 0%                     | +12.9%                    | Growing                            |
| Accounting                          | 9        | 23%                    | 0        | 0%                     | +24.0%                    | Rapidly Growing                    |
| Merchandising                       | 9        | 23%                    | 0        | 0%                     | +15.0%                    | Growing                            |
| Profit And Loss (P&L)<br>Management | 7        | 18%                    | 0        | 0%                     | +18.3%                    | Growing                            |
| Nursing Process                     | 7        | 18%                    | 1        | 2%                     | +24.2%                    | Rapidly Growing                    |
| Health And Safety Standards         | 6        | 15%                    | 0        | 0%                     | +19.0%                    | Growing                            |
| Cash Control                        | 6        | 15%                    | 0        | 0%                     | +25.1%                    | Rapidly Growing                    |