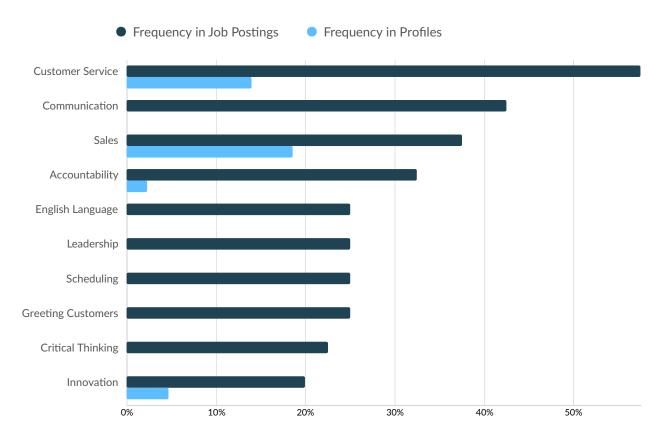

# **Top Common Skills**

|                       | Postings | % of Total Postings | Profiles | % of Total Profiles | Projected Skill Growth | Skill Growth Relative to<br>Market |
|-----------------------|----------|---------------------|----------|---------------------|------------------------|------------------------------------|
| Customer Service      | 23       | 58%                 | 6        | 14%                 | +5.2%                  | Stable                             |
| Communication         | 17       | 43%                 | 0        | 0%                  | +3.6%                  | Lagging                            |
| Sales                 | 15       | 38%                 | 8        | 19%                 | +7.8%                  | Stable                             |
| Accountability        | 13       | 33%                 | 1        | 2%                  | +18.7%                 | Growing                            |
| English Language      | 10       | 25%                 | 0        | 0%                  | +15.3%                 | Growing                            |
| Leadership            | 10       | 25%                 | 0        | 0%                  | +8.5%                  | Stable                             |
| Scheduling            | 10       | 25%                 | 0        | 0%                  | +16.4%                 | Growing                            |
| Greeting<br>Customers | 10       | 25%                 | 0        | 0%                  | +4.6%                  | Stable                             |
| Critical Thinking     | 9        | 23%                 | 0        | 0%                  | +23.4%                 | Rapidly Growing                    |
| Innovation            | 8        | 20%                 | 2        | 5%                  | +25.8%                 | Rapidly Growing                    |