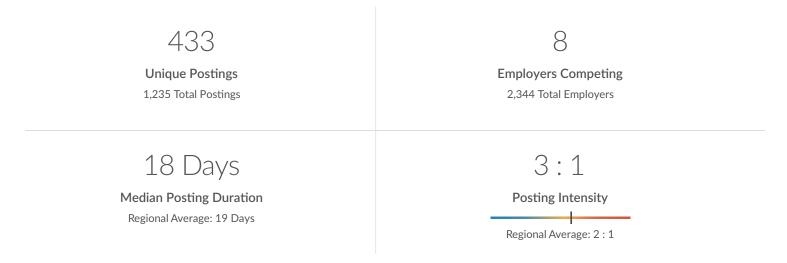

#### **Advertised Salary**

There are 78 advertised salary observations (18% of the 433 matching postings).

\$33.42/hr
Median Advertised Salary

# **Top Companies Posting**

|                    | Total/Unique (May 2024) | Posting Intensity | Median Posting<br>Duration |
|--------------------|-------------------------|-------------------|----------------------------|
| Bronson Healthcare | 221 / 142               | 2:1               | 18 days                    |
| Border Foods       | 504 / 89                | 6:1               | n/a                        |
| Ascension          | 335 / 80                | 4:1               | 10 days                    |
| Oaklawn Hospital   | 91 / 72                 | 1:1               | 22 days                    |
| Meijer             | 40 / 25                 | 2:1               | 27 days                    |
| Walmart            | 20 / 13                 | 2:1               | 5 days                     |
| Stryker            | 22 / 11                 | 2:1               | n/a                        |
| Corewell Health    | 2 / 1                   | 2:1               | n/a                        |