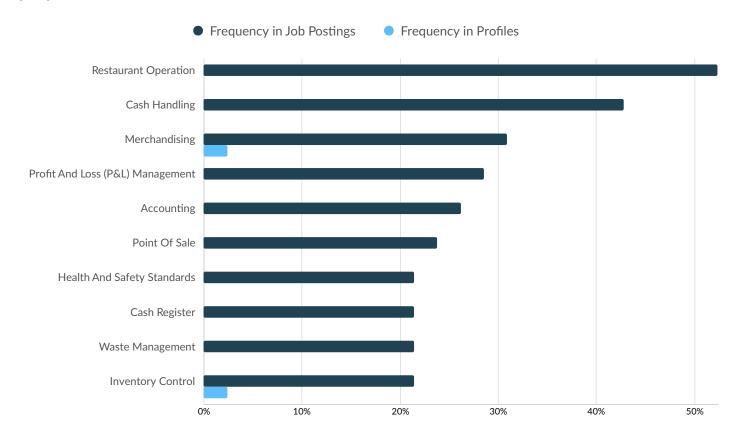

# **Top Specialized Skills**

|                                     | Postings | % of Total<br>Postings | Profiles | % of Total<br>Profiles | Projected Skill<br>Growth | Skill Growth Relative to<br>Market |
|-------------------------------------|----------|------------------------|----------|------------------------|---------------------------|------------------------------------|
| Restaurant Operation                | 15       | 38%                    | 0        | 0%                     | +28.0%                    | Rapidly Growing                    |
| Nursing                             | 13       | 33%                    | 1        | 2%                     | +20.1%                    | Rapidly Growing                    |
| Cash Handling                       | 12       | 30%                    | 0        | 0%                     | +8.9%                     | Growing                            |
| Bloodborne Pathogens                | 9        | 23%                    | 0        | 0%                     | +12.9%                    | Growing                            |
| Accounting                          | 9        | 23%                    | 0        | 0%                     | +24.0%                    | Rapidly Growing                    |
| Merchandising                       | 9        | 23%                    | 0        | 0%                     | +15.0%                    | Growing                            |
| Profit And Loss (P&L)<br>Management | 7        | 18%                    | 0        | 0%                     | +18.3%                    | Growing                            |
| Nursing Process                     | 7        | 18%                    | 1        | 2%                     | +24.2%                    | Rapidly Growing                    |
| Health And Safety Standards         | 6        | 15%                    | 0        | 0%                     | +19.0%                    | Growing                            |
| Cash Control                        | 6        | 15%                    | 0        | 0%                     | +25.1%                    | Rapidly Growing                    |