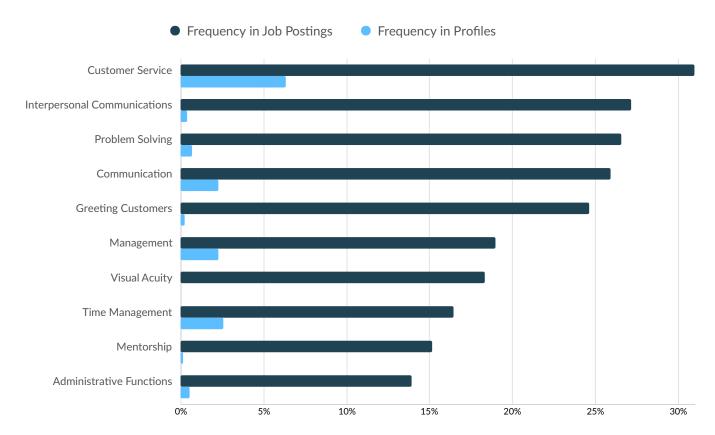

# **Top Common Skills**

|                                 | Postings | % of Total<br>Postings | Profiles | % of Total<br>Profiles | Projected Skill<br>Growth | Skill Growth Relative to<br>Market |
|---------------------------------|----------|------------------------|----------|------------------------|---------------------------|------------------------------------|
| Customer Service                | 160      | 37%                    | 182      | 13%                    | +5.2%                     | Stable                             |
| Communication                   | 144      | 33%                    | 51       | 4%                     | +3.6%                     | Lagging                            |
| Problem Solving                 | 137      | 32%                    | 21       | 1%                     | +11.3%                    | Growing                            |
| Scheduling                      | 108      | 25%                    | 33       | 2%                     | +16.4%                    | Growing                            |
| Interpersonal<br>Communications | 90       | 21%                    | 11       | 1%                     | +12.5%                    | Growing                            |
| Prioritization                  | 83       | 19%                    | 3        | 0%                     | +20.5%                    | Rapidly Growing                    |
| Teaching                        | 76       | 18%                    | 29       | 2%                     | +18.8%                    | Growing                            |
| Visual Acuity                   | 71       | 16%                    | 0        | 0%                     | +18.9%                    | Growing                            |
| Planning                        | 70       | 16%                    | 25       | 2%                     | +10.9%                    | Growing                            |
| Management                      | 70       | 16%                    | 98       | 7%                     | +5.3%                     | Stable                             |