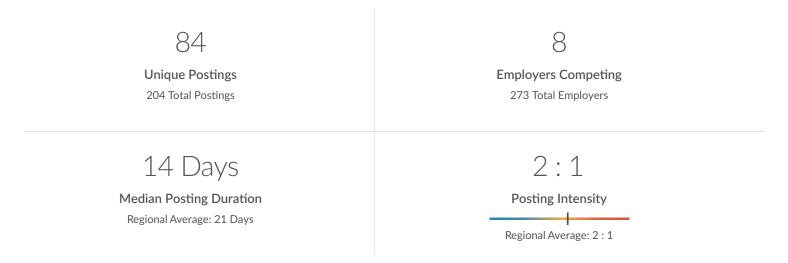

# **Top Companies Posting**

|                    | Total/Unique (May 2024) | Posting Intensity | Median Posting<br>Duration |
|--------------------|-------------------------|-------------------|----------------------------|
| Border Foods       | 205 / 39                | 5:1               | n/a                        |
| Bronson Healthcare | 71 / 36                 | 2:1               | n/a                        |
| Oaklawn Hospital   | 38 / 25                 | 2:1               | n/a                        |
| Fast Pace Health   | 84 / 24                 | 4:1               | n/a                        |
| Corewell Health    | 72 / 15                 | 5:1               | 8 days                     |
| Ascension          | 40 / 11                 | 4:1               | 10 days                    |
| Meijer             | 13 / 5                  | 3:1               | 24 days                    |
| Stryker            | 5 / 2                   | 3:1               | n/a                        |
| Walmart            | 2/1                     | 2:1               | n/a                        |