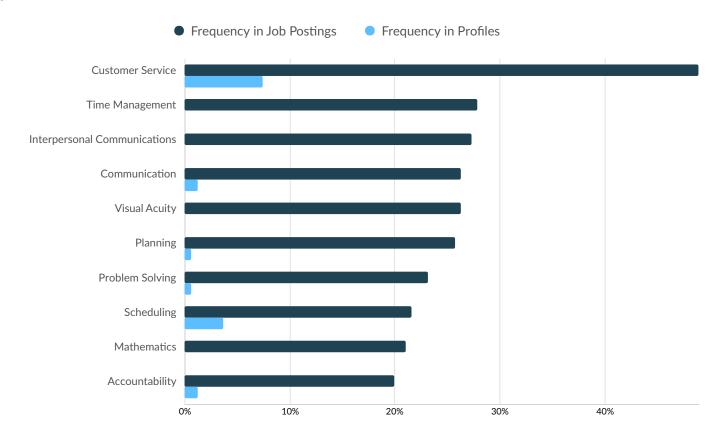

# **Top Common Skills**

|                                 | Postings | % of Total<br>Postings | Profiles | % of Total<br>Profiles | Projected Skill<br>Growth | Skill Growth Relative to<br>Market |
|---------------------------------|----------|------------------------|----------|------------------------|---------------------------|------------------------------------|
| Customer Service                | 93       | 49%                    | 12       | 7%                     | +5.2%                     | Stable                             |
| Time Management                 | 53       | 28%                    | 0        | 0%                     | +14.5%                    | Growing                            |
| Interpersonal<br>Communications | 52       | 27%                    | 0        | 0%                     | +12.5%                    | Growing                            |
| Communication                   | 50       | 26%                    | 2        | 1%                     | +3.6%                     | Lagging                            |
| Visual Acuity                   | 50       | 26%                    | 0        | 0%                     | +18.9%                    | Growing                            |
| Planning                        | 49       | 26%                    | 1        | 1%                     | +10.9%                    | Growing                            |
| Problem Solving                 | 44       | 23%                    | 1        | 1%                     | +11.3%                    | Growing                            |
| Scheduling                      | 41       | 22%                    | 6        | 4%                     | +16.4%                    | Growing                            |
| Mathematics                     | 40       | 21%                    | 0        | 0%                     | +20.2%                    | Rapidly Growing                    |
| Accountability                  | 38       | 20%                    | 2        | 1%                     | +18.7%                    | Growing                            |