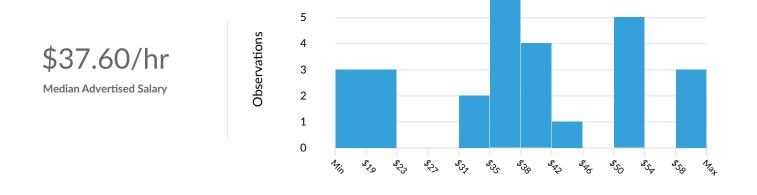

#### **Advertised Salary**

There are **79** advertised salary observations (33% of the 239 matching postings).

\$37.60/hr Median Advertised Salary