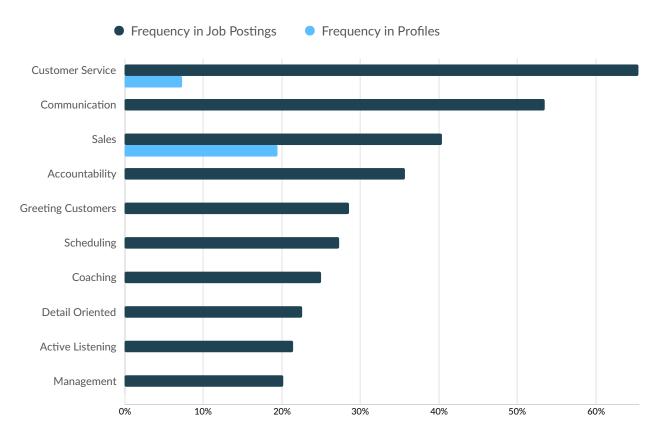

# **Top Common Skills**

|                       | Postings | % of Total Postings | Profiles | % of Total Profiles | Projected Skill Growth | Skill Growth Relative to<br>Market |
|-----------------------|----------|---------------------|----------|---------------------|------------------------|------------------------------------|
| Customer Service      | 23       | 58%                 | 6        | 14%                 | +5.2%                  | Stable                             |
| Communication         | 17       | 43%                 | 0        | 0%                  | +3.6%                  | Lagging                            |
| Sales                 | 15       | 38%                 | 8        | 19%                 | +7.8%                  | Stable                             |
| Accountability        | 13       | 33%                 | 1        | 2%                  | +18.7%                 | Growing                            |
| English Language      | 10       | 25%                 | 0        | 0%                  | +15.3%                 | Growing                            |
| Leadership            | 10       | 25%                 | 0        | 0%                  | +8.5%                  | Stable                             |
| Scheduling            | 10       | 25%                 | 0        | 0%                  | +16.4%                 | Growing                            |
| Greeting<br>Customers | 10       | 25%                 | 0        | 0%                  | +4.6%                  | Stable                             |
| Critical Thinking     | 9        | 23%                 | 0        | 0%                  | +23.4%                 | Rapidly Growing                    |
| Innovation            | 8        | 20%                 | 2        | 5%                  | +25.8%                 | Rapidly Growing                    |