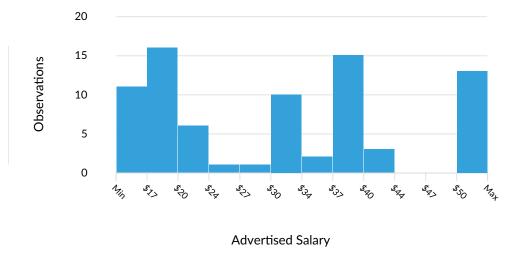

#### **Advertised Salary**

There are 17 advertised salary observations (11% of the 158 matching postings).

\$37.60/hr Median Advertised Salary