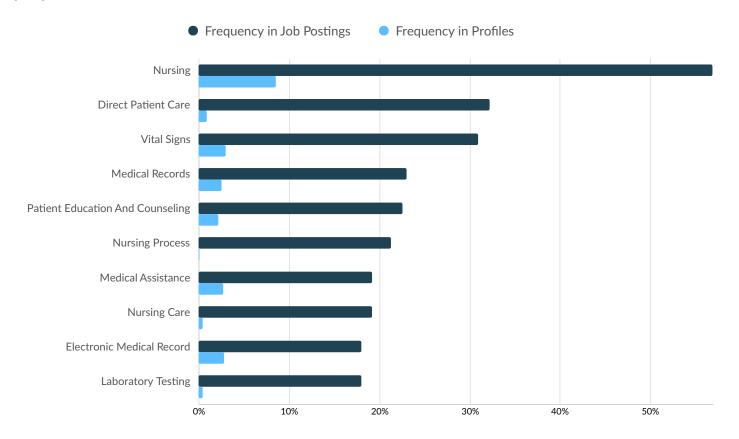

## **Top Specialized Skills**

|                                     | Postings | % of Total<br>Postings | Profiles | % of Total<br>Profiles | Projected Skill<br>Growth | Skill Growth Relative to<br>Market |
|-------------------------------------|----------|------------------------|----------|------------------------|---------------------------|------------------------------------|
| Nursing                             | 136      | 57%                    | 132      | 9%                     | +20.1%                    | Rapidly Growing                    |
| Direct Patient Care                 | 77       | 32%                    | 14       | 1%                     | +16.6%                    | Growing                            |
| Vital Signs                         | 74       | 31%                    | 47       | 3%                     | +17.2%                    | Growing                            |
| Medical Records                     | 55       | 23%                    | 39       | 3%                     | +12.5%                    | Growing                            |
| Patient Education And<br>Counseling | 54       | 23%                    | 33       | 2%                     | +11.6%                    | Growing                            |
| Nursing Process                     | 51       | 21%                    | 2        | 0%                     | +24.2%                    | Rapidly Growing                    |
| Medical Assistance                  | 46       | 19%                    | 42       | 3%                     | +11.9%                    | Growing                            |
| Nursing Care                        | 46       | 19%                    | 7        | 0%                     | +19.1%                    | Growing                            |
| Electronic Medical Record           | 43       | 18%                    | 44       | 3%                     | +12.1%                    | Growing                            |
| Laboratory Testing                  | 43       | 18%                    | 7        | 0%                     | +14.4%                    | Growing                            |