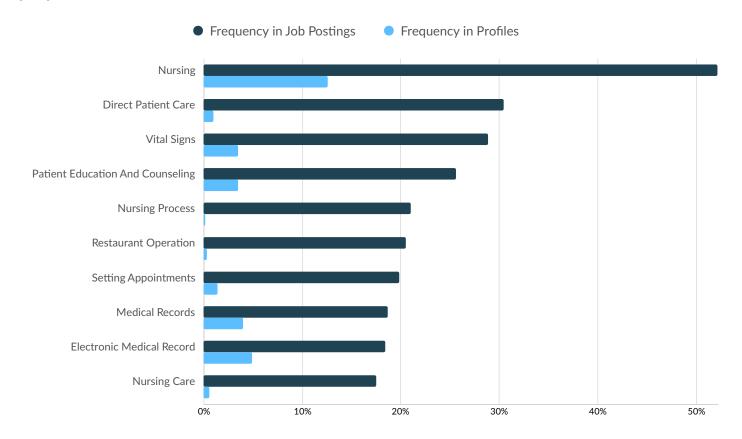

# **Top Specialized Skills**

|                                     | Postings | % of Total<br>Postings | Profiles | % of Total<br>Profiles | Projected Skill<br>Growth | Skill Growth Relative to<br>Market |
|-------------------------------------|----------|------------------------|----------|------------------------|---------------------------|------------------------------------|
| Nursing                             | 78       | 49%                    | 78       | 11%                    | +20.1%                    | Rapidly Growing                    |
| Vital Signs                         | 61       | 39%                    | 25       | 3%                     | +17.2%                    | Growing                            |
| Medical Records                     | 52       | 33%                    | 10       | 1%                     | +12.5%                    | Growing                            |
| Electronic Medical Record           | 39       | 25%                    | 10       | 1%                     | +12.1%                    | Growing                            |
| Restaurant Operation                | 39       | 25%                    | 2        | 0%                     | +28.0%                    | Rapidly Growing                    |
| Medical Assistance                  | 38       | 24%                    | 79       | 11%                    | +11.9%                    | Growing                            |
| Health Information<br>Management    | 37       | 23%                    | 0        | 0%                     | +7.5%                     | Stable                             |
| Phlebotomy                          | 37       | 23%                    | 12       | 2%                     | +12.7%                    | Growing                            |
| Direct Patient Care                 | 36       | 23%                    | 4        | 1%                     | +16.6%                    | Growing                            |
| Patient Education And<br>Counseling | 30       | 19%                    | 16       | 2%                     | +11.6%                    | Growing                            |