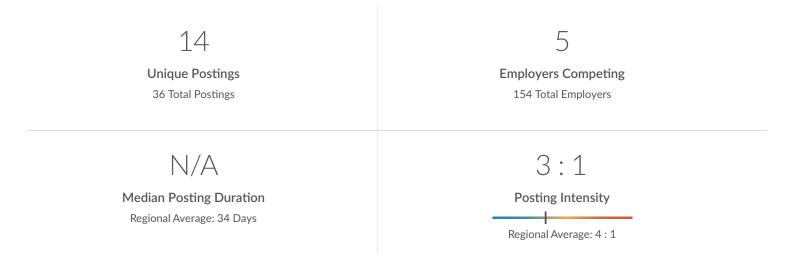

#### **Job Postings Overview**

#### **Education Breakdown**

| Education Level              | Unique Postings | % of Total |
|------------------------------|-----------------|------------|
| No Education Listed          | 2               | 14%        |
| High school or GED           | 9               | 64%        |
| Associate's degree           | 2               | 14%        |
| Bachelor's degree            | 3               | 21%        |
| Master's degree              | 0               | 0%         |
| Ph.D. or professional degree | 0               | 0%         |

### Experience Breakdown

| Minimum Experience   | Unique Postings | % of Total |
|----------------------|-----------------|------------|
| No Experience Listed | 9               | 64%        |
| 0 - 1 Years          | 1               | 7%         |
| 2 - 3 Years          | 4               | 29%        |
| 4 - 6 Years          | 0               | 0%         |
| 7 - 9 Years          | 0               | 0%         |
| 10+ Years            | 0               | 0%         |

### **Top Companies Posting**

|                    | Total/Unique (Jan 2025) | Posting Intensity | Median Posting<br>Duration |
|--------------------|-------------------------|-------------------|----------------------------|
| Border Foods       | 23 / 8                  | 3:1               | n/a                        |
| Walmart            | 9/3                     | 3:1               | n/a                        |
| Dollar General     | 1/1                     | 1:1               | n/a                        |
| Bronson Healthcare | 2/1                     | 2:1               | n/a                        |
| Clemens Food Group | 1/1                     | 1:1               | n/a                        |