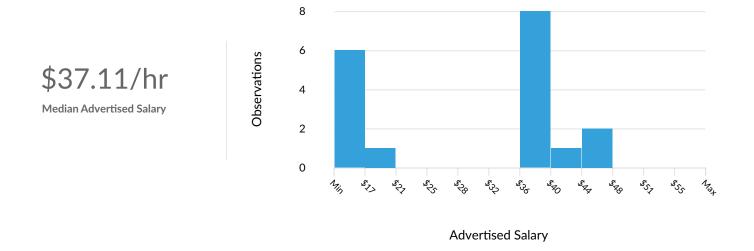

#### **Advertised Salary**

There are 18 advertised salary observations (8% of the 213 matching postings).