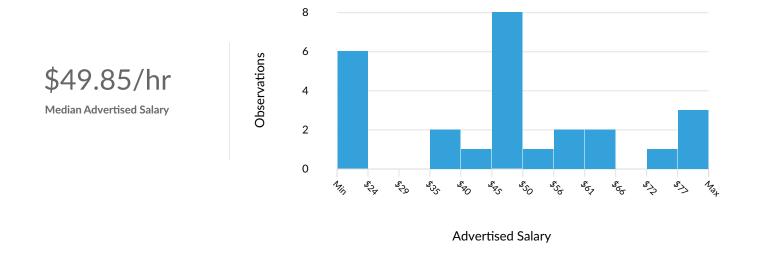

#### **Advertised Salary**

There are 18 advertised salary observations (8% of the 213 matching postings).