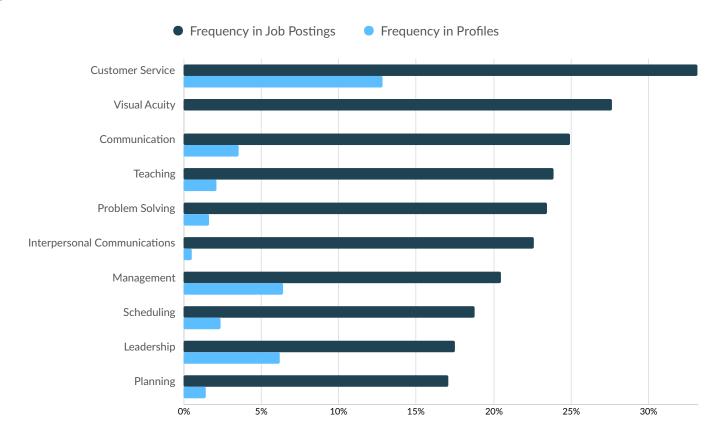

### **Top Common Skills**

|                                 | Postings | % of Total<br>Postings | Profiles | % of Total<br>Profiles | Projected Skill<br>Growth | Skill Growth Relative to<br>Market |
|---------------------------------|----------|------------------------|----------|------------------------|---------------------------|------------------------------------|
| Customer Service                | 157      | 33%                    | 188      | 13%                    | +5.2%                     | Stable                             |
| Visual Acuity                   | 131      | 28%                    | 0        | 0%                     | +18.9%                    | Growing                            |
| Communication                   | 118      | 25%                    | 52       | 4%                     | +3.6%                     | Lagging                            |
| Teaching                        | 113      | 24%                    | 31       | 2%                     | +18.8%                    | Growing                            |
| Problem Solving                 | 111      | 23%                    | 24       | 2%                     | +11.3%                    | Growing                            |
| Interpersonal<br>Communications | 107      | 23%                    | 8        | 1%                     | +12.5%                    | Growing                            |
| Management                      | 97       | 21%                    | 94       | 6%                     | +5.3%                     | Stable                             |
| Scheduling                      | 89       | 19%                    | 35       | 2%                     | +16.4%                    | Growing                            |
| Leadership                      | 83       | 18%                    | 91       | 6%                     | +8.5%                     | Stable                             |
| Planning                        | 81       | 17%                    | 21       | 1%                     | +10.9%                    | Growing                            |