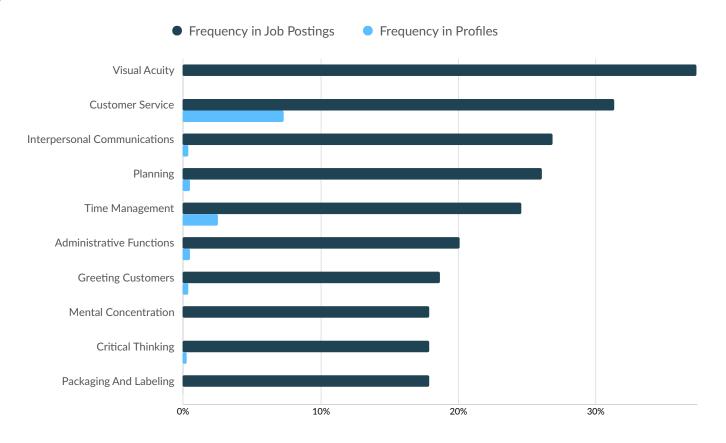

#### **Top Common Skills**

|                                 | Postings | % of Total<br>Postings | Profiles | % of Total<br>Profiles | Projected Skill<br>Growth | Skill Growth Relative to<br>Market |
|---------------------------------|----------|------------------------|----------|------------------------|---------------------------|------------------------------------|
| Visual Acuity                   | 50       | 37%                    | 0        | 0%                     | +18.9%                    | Growing                            |
| Customer Service                | 42       | 31%                    | 54       | 7%                     | +5.2%                     | Stable                             |
| Interpersonal<br>Communications | 36       | 27%                    | 3        | 0%                     | +12.5%                    | Growing                            |
| Planning                        | 35       | 26%                    | 4        | 1%                     | +10.9%                    | Growing                            |
| Time Management                 | 33       | 25%                    | 19       | 3%                     | +14.5%                    | Growing                            |
| Administrative Functions        | 27       | 20%                    | 4        | 1%                     | +13.6%                    | Growing                            |
| Greeting Customers              | 25       | 19%                    | 3        | 0%                     | +4.6%                     | Stable                             |
| Mental Concentration            | 24       | 18%                    | 0        | 0%                     | +12.7%                    | Growing                            |
| Critical Thinking               | 24       | 18%                    | 2        | 0%                     | +23.4%                    | Rapidly Growing                    |
| Packaging And Labeling          | 24       | 18%                    | 0        | 0%                     | +14.8%                    | Growing                            |
| Inductive Reasoning             | 24       | 18%                    | 0        | 0%                     | +23.8%                    | Rapidly Growing                    |
| Mathematics                     | 24       | 18%                    | 1        | 0%                     | +20.2%                    | Rapidly Growing                    |
| Operations                      | 24       | 18%                    | 9        | 1%                     | +8.1%                     | Stable                             |

| Problem Solving   | 21 | 16% | 7  | 1% | +11.3% | Growing |
|-------------------|----|-----|----|----|--------|---------|
| Teaching          | 19 | 14% | 7  | 1% | +18.8% | Growing |
| Fine Motor Skills | 19 | 14% | 0  | 0% | +10.4% | Growing |
| Web Navigation    | 17 | 13% | 0  | 0% | +10.2% | Growing |
| Coordinating      | 13 | 10% | 4  | 1% | +14.7% | Growing |
| Management        | 10 | 7%  | 21 | 3% | +5.3%  | Stable  |
| Communication     | 10 | 7%  | 20 | 3% | +3.6%  | Lagging |