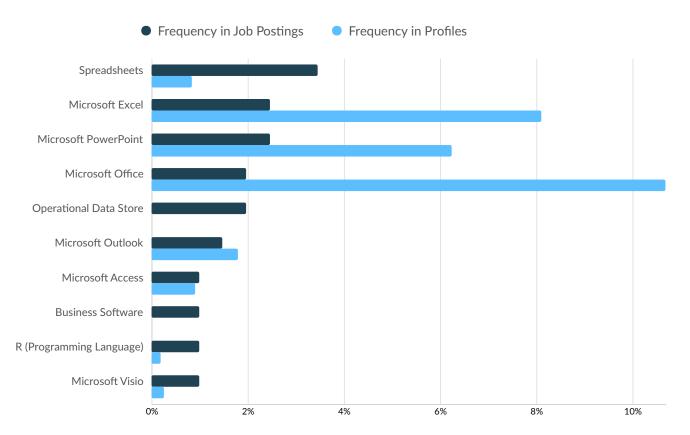

#### **Top Software Skills**

|                        | Postings | % of Total<br>Postings | Profiles | % of Total<br>Profiles | Projected Skill<br>Growth | Skill Growth Relative to<br>Market |
|------------------------|----------|------------------------|----------|------------------------|---------------------------|------------------------------------|
| Spreadsheets           | 31       | 7%                     | 6        | 0%                     | +22.2%                    | Rapidly Growing                    |
| Epic EMR               | 7        | 1%                     | 46       | 3%                     | +16.4%                    | Growing                            |
| Microsoft Excel        | 6        | 1%                     | 84       | 6%                     | +17.7%                    | Growing                            |
| Safari (Web Browser)   | 6        | 1%                     | 0        | 0%                     | +16.7%                    | Growing                            |
| Firefox                | 6        | 1%                     | 0        | 0%                     | +7.9%                     | Stable                             |
| Web Browsers           | 6        | 1%                     | 0        | 0%                     | +9.5%                     | Growing                            |
| Microsoft Office       | 6        | 1%                     | 104      | 7%                     | +18.5%                    | Growing                            |
| Microsoft Edge         | 6        | 1%                     | 0        | 0%                     | +8.0%                     | Stable                             |
| Microsoft PowerPoint   | 5        | 1%                     | 73       | 5%                     | +26.1%                    | Rapidly Growing                    |
| Presentation Software  | 5        | 1%                     | 0        | 0%                     | +21.0%                    | Rapidly Growing                    |
| Microsoft Outlook      | 4        | 1%                     | 23       | 2%                     | +25.0%                    | Rapidly Growing                    |
| Operational Data Store | 4        | 1%                     | 0        | 0%                     | +7.0%                     | Stable                             |
| Microsoft Access       | 3        | 1%                     | 7        | 0%                     | +3.9%                     | Lagging                            |

| Microsoft Visio                      | 3 | 1% | 4  | 0% | +7.7%  | Stable          |
|--------------------------------------|---|----|----|----|--------|-----------------|
| Workday (Software)                   | 2 | 0% | 0  | 0% | +11.3% | Growing         |
| Apache Airflow                       | 2 | 0% | 0  | 0% | +11.3% | Growing         |
| Business Software                    | 2 | 0% | 0  | 0% | +9.5%  | Growing         |
| Operating Systems                    | 2 | 0% | 0  | 0% | +22.6% | Rapidly Growing |
| Misys Tiger                          | 1 | 0% | 1  | 0% | +66.7% | Rapidly Growing |
| Microsoft Word                       | 1 | 0% | 86 | 6% | +7.2%  | Stable          |
| Dashboard                            | 1 | 0% | 0  | 0% | +25.3% | Rapidly Growing |
| Clinical Trial Management<br>Systems | 1 | 0% | 1  | 0% | +7.0%  | Stable          |
| Document Management<br>Systems       | 1 | 0% | 0  | 0% | +12.7% | Growing         |
| Document-Oriented Databases          | 1 | 0% | 1  | 0% | +12.2% | Growing         |
| PostgreSQL                           | 1 | 0% | 0  | 0% | +14.1% | Growing         |
| SAP Applications                     | 1 | 0% | 2  | 0% | +21.6% | Rapidly Growing |
| Microsoft SharePoint                 | 1 | 0% | 4  | 0% | +2.4%  | Lagging         |
|                                      |   |    |    |    |        |                 |