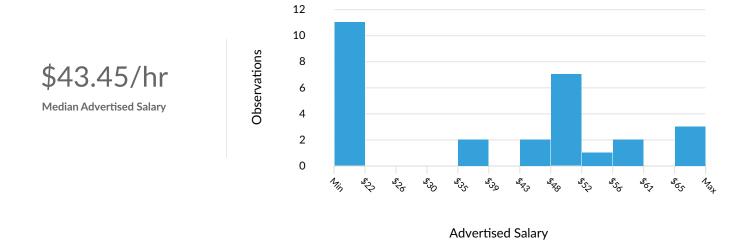

#### **Advertised Salary**

There are 28 advertised salary observations (6% of the 473 matching postings).