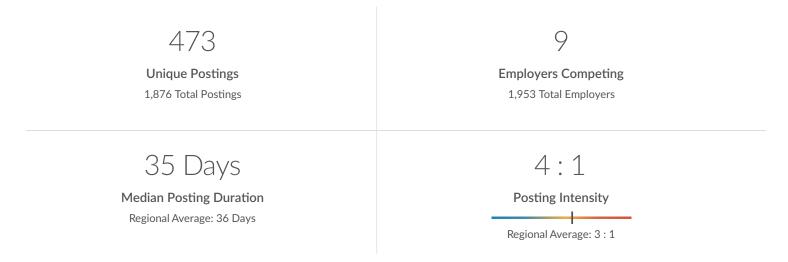

#### **Job Postings Overview**

#### **Education Breakdown**

| Education Level              | Unique Postings | % of Total |
|------------------------------|-----------------|------------|
| No Education Listed          | 80              | 17%        |
| High school or GED           | 162             | 34%        |
| Associate's degree           | 147             | 31%        |
| Bachelor's degree            | 160             | 34%        |
| Master's degree              | 27              | 6%         |
| Ph.D. or professional degree | 2               | 0%         |

### Experience Breakdown

| Minimum Experience   | Unique Postings | % of Total |
|----------------------|-----------------|------------|
| No Experience Listed | 322             | 68%        |
| 0 - 1 Years          | 56              | 12%        |
| 2 - 3 Years          | 79              | 17%        |
| 4 - 6 Years          | 14              | 3%         |
| 7 - 9 Years          | 0               | 0%         |
| 10+ Years            | 2               | 0%         |

## **Top Companies Posting**

|                    | Total/Unique (Jan 2025) | Posting Intensity | Median Posting<br>Duration |
|--------------------|-------------------------|-------------------|----------------------------|
| Oaklawn Hospital   | 560 / 131               | 4:1               | 45 days                    |
| Ascension          | 649 / 123               | 5:1               | 28 days                    |
| Bronson Healthcare | 150 / 98                | 2:1               | 36 days                    |
| Border Foods       | 384 / 77                | 5:1               | 40 days                    |
| Meijer             | 67 / 19                 | 4:1               | 37 days                    |
| Walmart            | 19 / 10                 | 2:1               | n/a                        |
| Corewell Health    | 26 / 7                  | 4:1               | 18 days                    |
| Stryker            | 15 / 6                  | 3:1               | 45 days                    |
| Zoetis             | 6/2                     | 3:1               | n/a                        |