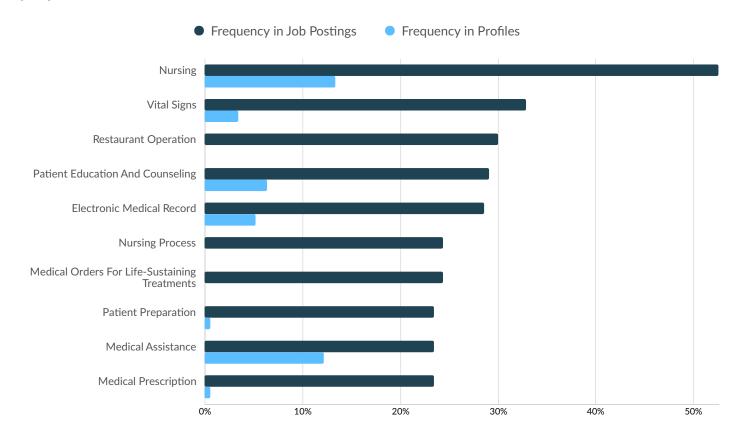

### **Top Specialized Skills**

|                                     | Postings | % of Total<br>Postings | Profiles | % of Total<br>Profiles | Projected Skill<br>Growth | Skill Growth Relative to<br>Market |
|-------------------------------------|----------|------------------------|----------|------------------------|---------------------------|------------------------------------|
| Nursing                             | 72       | 54%                    | 71       | 10%                    | +20.1%                    | Rapidly Growing                    |
| Nursing Process                     | 43       | 32%                    | 1        | 0%                     | +24.2%                    | Rapidly Growing                    |
| Nursing Care                        | 43       | 32%                    | 3        | 0%                     | +19.1%                    | Growing                            |
| Vital Signs                         | 39       | 29%                    | 28       | 4%                     | +17.2%                    | Growing                            |
| Electronic Medical Record           | 35       | 26%                    | 12       | 2%                     | +12.1%                    | Growing                            |
| Medical Assistance                  | 33       | 25%                    | 77       | 10%                    | +11.9%                    | Growing                            |
| Infection Control                   | 30       | 22%                    | 3        | 0%                     | +17.1%                    | Growing                            |
| Patient Education And<br>Counseling | 30       | 22%                    | 16       | 2%                     | +11.6%                    | Growing                            |
| Patient Flow                        | 27       | 20%                    | 0        | 0%                     | +13.3%                    | Growing                            |
| Peer Review                         | 27       | 20%                    | 0        | 0%                     | +18.4%                    | Growing                            |
| Infectious Diseases                 | 27       | 20%                    | 1        | 0%                     | +9.2%                     | Growing                            |
| Restaurant Operation                | 25       | 19%                    | 2        | 0%                     | +28.0%                    | Rapidly Growing                    |
| Information Ordering                | 24       | 18%                    | 0        | 0%                     | +26.6%                    | Rapidly Growing                    |

| Calculations            | 24 | 18% | 1 | 0% | +16.8% | Growing |
|-------------------------|----|-----|---|----|--------|---------|
| Performance Improvement | 24 | 18% | 1 | 0% | +19.3% | Growing |
| Safety Standards        | 24 | 18% | 0 | 0% | +5.9%  | Stable  |
| Patient Preparation     | 23 | 17% | 2 | 0% | +15.8% | Growing |
| Medical Prescription    | 23 | 17% | 3 | 0% | +8.5%  | Growing |
| Setting Appointments    | 23 | 17% | 4 | 1% | +10.9% | Growing |
| Specimen Collection     | 22 | 16% | 1 | 0% | +13.7% | Growing |