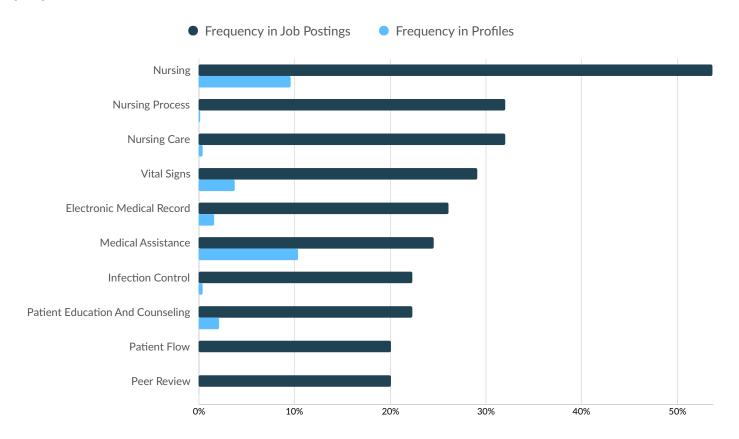

### **Top Specialized Skills**

|                                     | Postings | % of Total<br>Postings | Profiles | % of Total<br>Profiles | Projected Skill<br>Growth | Skill Growth Relative to<br>Market |
|-------------------------------------|----------|------------------------|----------|------------------------|---------------------------|------------------------------------|
| Nursing                             | 72       | 54%                    | 71       | 10%                    | +20.1%                    | Rapidly Growing                    |
| Nursing Process                     | 43       | 32%                    | 1        | 0%                     | +24.2%                    | Rapidly Growing                    |
| Nursing Care                        | 43       | 32%                    | 3        | 0%                     | +19.1%                    | Growing                            |
| Vital Signs                         | 39       | 29%                    | 28       | 4%                     | +17.2%                    | Growing                            |
| Electronic Medical Record           | 35       | 26%                    | 12       | 2%                     | +12.1%                    | Growing                            |
| Medical Assistance                  | 33       | 25%                    | 77       | 10%                    | +11.9%                    | Growing                            |
| Infection Control                   | 30       | 22%                    | 3        | 0%                     | +17.1%                    | Growing                            |
| Patient Education And<br>Counseling | 30       | 22%                    | 16       | 2%                     | +11.6%                    | Growing                            |
| Patient Flow                        | 27       | 20%                    | 0        | 0%                     | +13.3%                    | Growing                            |
| Peer Review                         | 27       | 20%                    | 0        | 0%                     | +18.4%                    | Growing                            |
| Infectious Diseases                 | 27       | 20%                    | 1        | 0%                     | +9.2%                     | Growing                            |
| Restaurant Operation                | 25       | 19%                    | 2        | 0%                     | +28.0%                    | Rapidly Growing                    |
| Information Ordering                | 24       | 18%                    | 0        | 0%                     | +26.6%                    | Rapidly Growing                    |

| Calculations            | 24 | 18% | 1 | 0% | +16.8% | Growing |
|-------------------------|----|-----|---|----|--------|---------|
| Performance Improvement | 24 | 18% | 1 | 0% | +19.3% | Growing |
| Safety Standards        | 24 | 18% | 0 | 0% | +5.9%  | Stable  |
| Patient Preparation     | 23 | 17% | 2 | 0% | +15.8% | Growing |
| Medical Prescription    | 23 | 17% | 3 | 0% | +8.5%  | Growing |
| Setting Appointments    | 23 | 17% | 4 | 1% | +10.9% | Growing |
| Specimen Collection     | 22 | 16% | 1 | 0% | +13.7% | Growing |