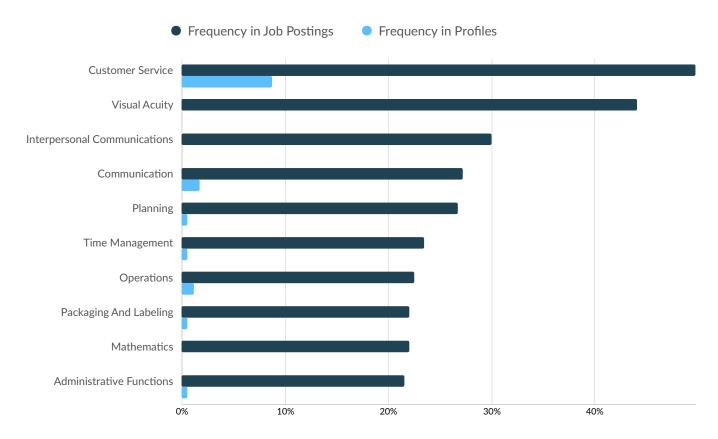

#### **Top Common Skills**

|                                 | Postings | % of Total<br>Postings | Profiles | % of Total<br>Profiles | Projected Skill<br>Growth | Skill Growth Relative to<br>Market |
|---------------------------------|----------|------------------------|----------|------------------------|---------------------------|------------------------------------|
| Visual Acuity                   | 50       | 37%                    | 0        | 0%                     | +18.9%                    | Growing                            |
| Customer Service                | 42       | 31%                    | 54       | 7%                     | +5.2%                     | Stable                             |
| Interpersonal<br>Communications | 36       | 27%                    | 3        | 0%                     | +12.5%                    | Growing                            |
| Planning                        | 35       | 26%                    | 4        | 1%                     | +10.9%                    | Growing                            |
| Time Management                 | 33       | 25%                    | 19       | 3%                     | +14.5%                    | Growing                            |
| Administrative Functions        | 27       | 20%                    | 4        | 1%                     | +13.6%                    | Growing                            |
| Greeting Customers              | 25       | 19%                    | 3        | 0%                     | +4.6%                     | Stable                             |
| Mental Concentration            | 24       | 18%                    | 0        | 0%                     | +12.7%                    | Growing                            |
| Critical Thinking               | 24       | 18%                    | 2        | 0%                     | +23.4%                    | Rapidly Growing                    |
| Packaging And Labeling          | 24       | 18%                    | 0        | 0%                     | +14.8%                    | Growing                            |
| Inductive Reasoning             | 24       | 18%                    | 0        | 0%                     | +23.8%                    | Rapidly Growing                    |
| Mathematics                     | 24       | 18%                    | 1        | 0%                     | +20.2%                    | Rapidly Growing                    |
| Operations                      | 24       | 18%                    | 9        | 1%                     | +8.1%                     | Stable                             |

| Problem Solving   | 21 | 16% | 7  | 1% | +11.3% | Growing |
|-------------------|----|-----|----|----|--------|---------|
| Teaching          | 19 | 14% | 7  | 1% | +18.8% | Growing |
| Fine Motor Skills | 19 | 14% | 0  | 0% | +10.4% | Growing |
| Web Navigation    | 17 | 13% | 0  | 0% | +10.2% | Growing |
| Coordinating      | 13 | 10% | 4  | 1% | +14.7% | Growing |
| Management        | 10 | 7%  | 21 | 3% | +5.3%  | Stable  |
| Communication     | 10 | 7%  | 20 | 3% | +3.6%  | Lagging |