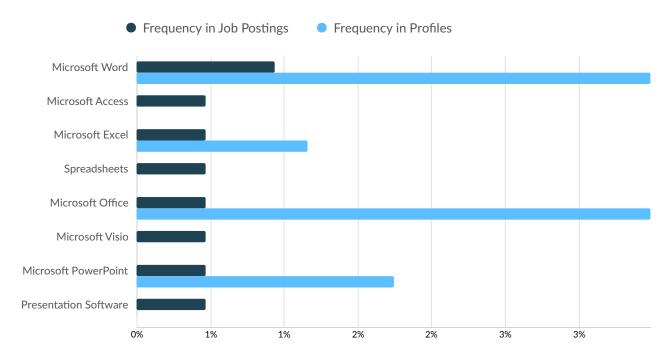

#### **Top Software Skills**

|                        | Postings | % of Total<br>Postings | Profiles | % of Total<br>Profiles | Projected Skill<br>Growth | Skill Growth Relative to<br>Market |
|------------------------|----------|------------------------|----------|------------------------|---------------------------|------------------------------------|
| Spreadsheets           | 31       | 7%                     | 6        | 0%                     | +22.2%                    | Rapidly Growing                    |
| Epic EMR               | 7        | 1%                     | 46       | 3%                     | +16.4%                    | Growing                            |
| Microsoft Excel        | 6        | 1%                     | 84       | 6%                     | +17.7%                    | Growing                            |
| Safari (Web Browser)   | 6        | 1%                     | 0        | 0%                     | +16.7%                    | Growing                            |
| Firefox                | 6        | 1%                     | 0        | 0%                     | +7.9%                     | Stable                             |
| Web Browsers           | 6        | 1%                     | 0        | 0%                     | +9.5%                     | Growing                            |
| Microsoft Office       | 6        | 1%                     | 104      | 7%                     | +18.5%                    | Growing                            |
| Microsoft Edge         | 6        | 1%                     | 0        | 0%                     | +8.0%                     | Stable                             |
| Microsoft PowerPoint   | 5        | 1%                     | 73       | 5%                     | +26.1%                    | Rapidly Growing                    |
| Presentation Software  | 5        | 1%                     | 0        | 0%                     | +21.0%                    | Rapidly Growing                    |
| Microsoft Outlook      | 4        | 1%                     | 23       | 2%                     | +25.0%                    | Rapidly Growing                    |
| Operational Data Store | 4        | 1%                     | 0        | 0%                     | +7.0%                     | Stable                             |
| Microsoft Access       | 3        | 1%                     | 7        | 0%                     | +3.9%                     | Lagging                            |

| Microsoft Visio                      | 3 | 1% | 4  | 0% | +7.7%  | Stable          |
|--------------------------------------|---|----|----|----|--------|-----------------|
| Workday (Software)                   | 2 | 0% | 0  | 0% | +11.3% | Growing         |
| Apache Airflow                       | 2 | 0% | 0  | 0% | +11.3% | Growing         |
| Business Software                    | 2 | 0% | 0  | 0% | +9.5%  | Growing         |
| Operating Systems                    | 2 | 0% | 0  | 0% | +22.6% | Rapidly Growing |
| Misys Tiger                          | 1 | 0% | 1  | 0% | +66.7% | Rapidly Growing |
| Microsoft Word                       | 1 | 0% | 86 | 6% | +7.2%  | Stable          |
| Dashboard                            | 1 | 0% | 0  | 0% | +25.3% | Rapidly Growing |
| Clinical Trial Management<br>Systems | 1 | 0% | 1  | 0% | +7.0%  | Stable          |
| Document Management<br>Systems       | 1 | 0% | 0  | 0% | +12.7% | Growing         |
| Document-Oriented Databases          | 1 | 0% | 1  | 0% | +12.2% | Growing         |
| PostgreSQL                           | 1 | 0% | 0  | 0% | +14.1% | Growing         |
| SAP Applications                     | 1 | 0% | 2  | 0% | +21.6% | Rapidly Growing |
| Microsoft SharePoint                 | 1 | 0% | 4  | 0% | +2.4%  | Lagging         |
|                                      |   |    |    |    |        |                 |