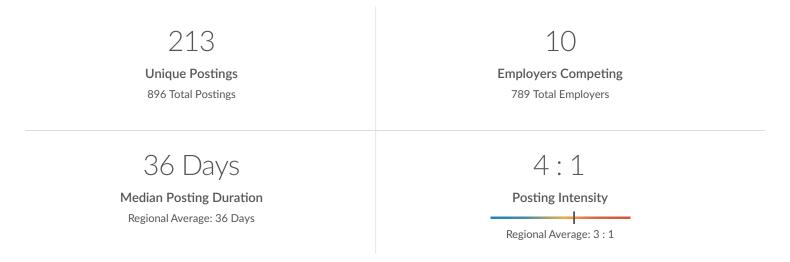

#### **Job Postings Overview**

#### **Advertised Salary**

There are 18 advertised salary observations (8% of the 213 matching postings).