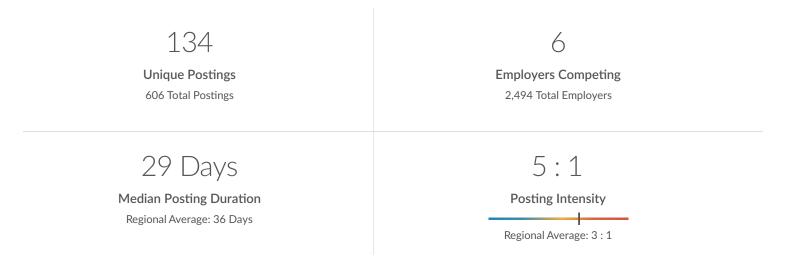

#### **Job Postings Overview**

#### **Education Breakdown**

| Education Level              | Unique Postings | % of Total |
|------------------------------|-----------------|------------|
| No Education Listed          | 35              | 26%        |
| High school or GED           | 54              | 40%        |
| Associate's degree           | 29              | 22%        |
| Bachelor's degree            | 23              | 17%        |
| Master's degree              | 0               | 0%         |
| Ph.D. or professional degree | 0               | 0%         |

### Experience Breakdown

| Minimum Experience   | Unique Postings | % of Total |
|----------------------|-----------------|------------|
| No Experience Listed | 95              | 71%        |
| 0 - 1 Years          | 30              | 22%        |
| 2 - 3 Years          | 9               | 7%         |
| 4 - 6 Years          | 0               | 0%         |
| 7 - 9 Years          | 0               | 0%         |
| 10+ Years            | 0               | 0%         |

### **Top Companies Posting**

|                    | Total/Unique (Jan 2025) | Posting Intensity | Median Posting<br>Duration |
|--------------------|-------------------------|-------------------|----------------------------|
| Oaklawn Hospital   | 236 / 50                | 5:1               | n/a                        |
| Border Foods       | 142 / 25                | 6:1               | n/a                        |
| Corewell Health    | 110 / 20                | 6:1               | 34 days                    |
| Ascension          | 67 / 18                 | 4:1               | 9 days                     |
| Bronson Healthcare | 26 / 15                 | 2:1               | 29 days                    |
| Meijer             | 25 / 6                  | 4:1               | 34 days                    |