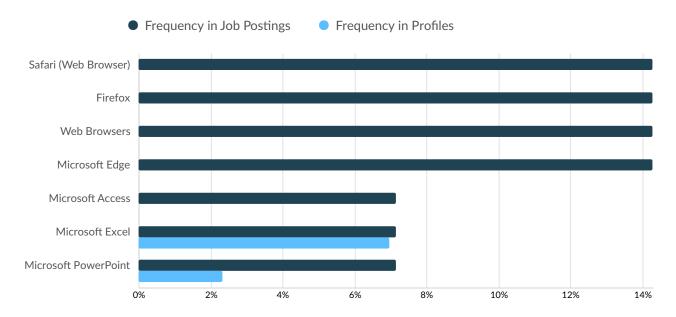

#### **Top Software Skills**

|                         | Postings | % of Total<br>Postings | Profiles | % of Total<br>Profiles | Projected Skill<br>Growth | Skill Growth Relative to<br>Market |
|-------------------------|----------|------------------------|----------|------------------------|---------------------------|------------------------------------|
| Safari (Web Browser)    | ) 2      | 14%                    | 0        | 0%                     | +16.7%                    | Growing                            |
| Firefox                 | 2        | 14%                    | 0        | 0%                     | +7.9%                     | Stable                             |
| Web Browsers            | 2        | 14%                    | 0        | 0%                     | +9.5%                     | Growing                            |
| Microsoft Edge          | 2        | 14%                    | 0        | 0%                     | +8.0%                     | Stable                             |
| Microsoft Access        | 1        | 7%                     | 0        | 0%                     | +3.9%                     | Lagging                            |
| Microsoft Excel         | 1        | 7%                     | 3        | 7%                     | +17.7%                    | Growing                            |
| Microsoft<br>PowerPoint | 1        | 7%                     | 1        | 2%                     | +26.1%                    | Rapidly Growing                    |