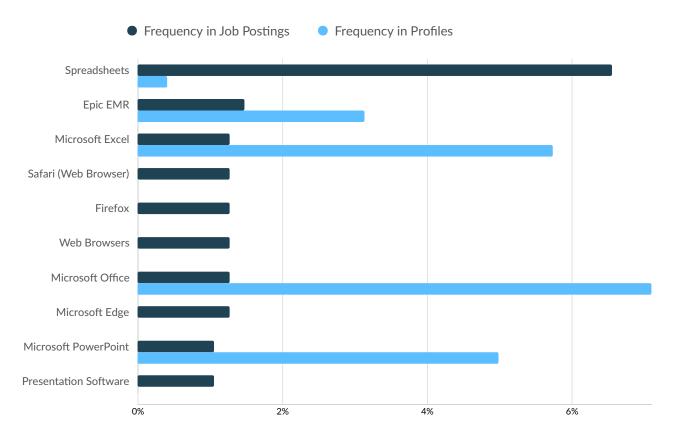

#### **Top Software Skills**

|                        | Postings | % of Total<br>Postings | Profiles | % of Total<br>Profiles | Projected Skill<br>Growth | Skill Growth Relative to<br>Market |
|------------------------|----------|------------------------|----------|------------------------|---------------------------|------------------------------------|
| Spreadsheets           | 31       | 7%                     | 6        | 0%                     | +22.2%                    | Rapidly Growing                    |
| Epic EMR               | 7        | 1%                     | 46       | 3%                     | +16.4%                    | Growing                            |
| Microsoft Excel        | 6        | 1%                     | 84       | 6%                     | +17.7%                    | Growing                            |
| Safari (Web Browser)   | 6        | 1%                     | 0        | 0%                     | +16.7%                    | Growing                            |
| Firefox                | 6        | 1%                     | 0        | 0%                     | +7.9%                     | Stable                             |
| Web Browsers           | 6        | 1%                     | 0        | 0%                     | +9.5%                     | Growing                            |
| Microsoft Office       | 6        | 1%                     | 104      | 7%                     | +18.5%                    | Growing                            |
| Microsoft Edge         | 6        | 1%                     | 0        | 0%                     | +8.0%                     | Stable                             |
| Microsoft PowerPoint   | 5        | 1%                     | 73       | 5%                     | +26.1%                    | Rapidly Growing                    |
| Presentation Software  | 5        | 1%                     | 0        | 0%                     | +21.0%                    | Rapidly Growing                    |
| Microsoft Outlook      | 4        | 1%                     | 23       | 2%                     | +25.0%                    | Rapidly Growing                    |
| Operational Data Store | 4        | 1%                     | 0        | 0%                     | +7.0%                     | Stable                             |
| Microsoft Access       | 3        | 1%                     | 7        | 0%                     | +3.9%                     | Lagging                            |

| Microsoft Visio                      | 3 | 1% | 4  | 0% | +7.7%  | Stable          |
|--------------------------------------|---|----|----|----|--------|-----------------|
| Workday (Software)                   | 2 | 0% | 0  | 0% | +11.3% | Growing         |
| Apache Airflow                       | 2 | 0% | 0  | 0% | +11.3% | Growing         |
| Business Software                    | 2 | 0% | 0  | 0% | +9.5%  | Growing         |
| Operating Systems                    | 2 | 0% | 0  | 0% | +22.6% | Rapidly Growing |
| Misys Tiger                          | 1 | 0% | 1  | 0% | +66.7% | Rapidly Growing |
| Microsoft Word                       | 1 | 0% | 86 | 6% | +7.2%  | Stable          |
| Dashboard                            | 1 | 0% | 0  | 0% | +25.3% | Rapidly Growing |
| Clinical Trial Management<br>Systems | 1 | 0% | 1  | 0% | +7.0%  | Stable          |
| Document Management<br>Systems       | 1 | 0% | 0  | 0% | +12.7% | Growing         |
| Document-Oriented Databases          | 1 | 0% | 1  | 0% | +12.2% | Growing         |
| PostgreSQL                           | 1 | 0% | 0  | 0% | +14.1% | Growing         |
| SAP Applications                     | 1 | 0% | 2  | 0% | +21.6% | Rapidly Growing |
| Microsoft SharePoint                 | 1 | 0% | 4  | 0% | +2.4%  | Lagging         |
|                                      |   |    |    |    |        |                 |