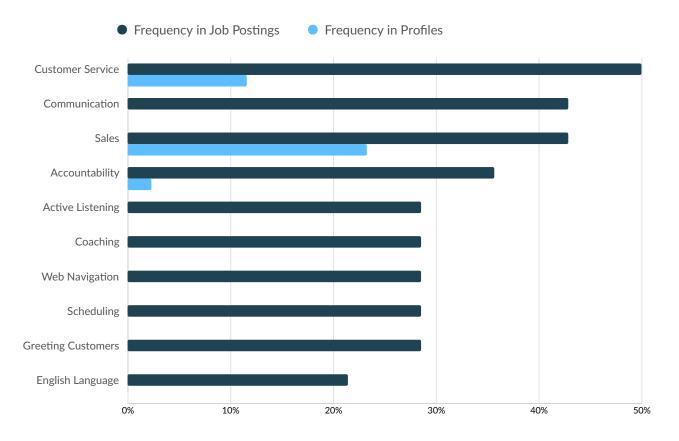

### **Top Common Skills**

|                                 | Postings | % of Total<br>Postings | Profiles | % of Total<br>Profiles | Projected Skill<br>Growth | Skill Growth Relative to<br>Market |
|---------------------------------|----------|------------------------|----------|------------------------|---------------------------|------------------------------------|
| Customer Service                | 7        | 50%                    | 5        | 12%                    | +5.2%                     | Stable                             |
| Communication                   | 6        | 43%                    | 0        | 0%                     | +3.6%                     | Lagging                            |
| Sales                           | 6        | 43%                    | 10       | 23%                    | +7.8%                     | Stable                             |
| Accountability                  | 5        | 36%                    | 1        | 2%                     | +18.7%                    | Growing                            |
| Active Listening                | 4        | 29%                    | 0        | 0%                     | +10.0%                    | Growing                            |
| Coaching                        | 4        | 29%                    | 0        | 0%                     | +16.4%                    | Growing                            |
| Web Navigation                  | 4        | 29%                    | 0        | 0%                     | +10.2%                    | Growing                            |
| Scheduling                      | 4        | 29%                    | 0        | 0%                     | +16.4%                    | Growing                            |
| Greeting Customers              | 4        | 29%                    | 0        | 0%                     | +4.6%                     | Stable                             |
| English Language                | 3        | 21%                    | 0        | 0%                     | +15.3%                    | Growing                            |
| Leadership                      | 2        | 14%                    | 2        | 5%                     | +8.5%                     | Stable                             |
| Web Browsers                    | 2        | 14%                    | 0        | 0%                     | +9.5%                     | Growing                            |
| Interpersonal<br>Communications | 2        | 14%                    | 0        | 0%                     | +12.5%                    | Growing                            |

| Detail Oriented       | 2 | 14% | 1 | 2% | +7.1% St  | able   |
|-----------------------|---|-----|---|----|-----------|--------|
| Dollies               | 1 | 7%  | 0 | 0% | +16.7% Gr | rowing |
| Tactfulness           | 1 | 7%  | 0 | 0% | +13.9% Gr | rowing |
| Organizational Skills | 1 | 7%  | 0 | 0% | +14.3% Gr | rowing |
| Positivity            | 1 | 7%  | 0 | 0% | +18.4% Gr | rowing |
| Microsoft Excel       | 1 | 7%  | 3 | 7% | +17.7% Gr | rowing |
| Arithmetic            | 1 | 7%  | 0 | 0% | +17.0% Gr | rowing |