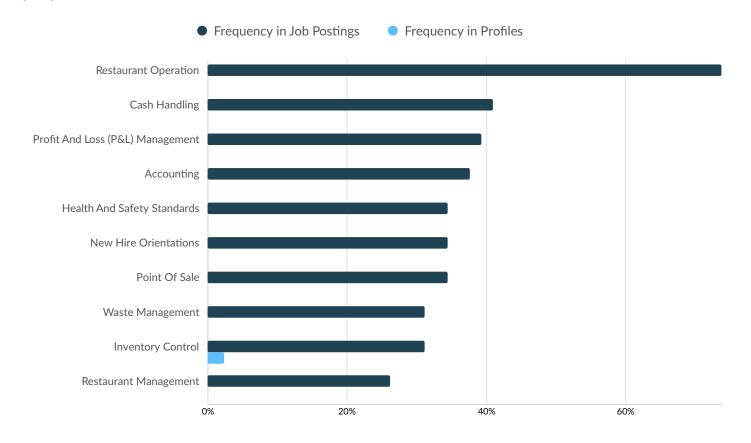

### **Top Specialized Skills**

|                                     | Postings | % of Total<br>Postings | Profiles | % of Total<br>Profiles | Projected Skill<br>Growth | Skill Growth Relative to<br>Market |
|-------------------------------------|----------|------------------------|----------|------------------------|---------------------------|------------------------------------|
| Restaurant Operation                | 7        | 50%                    | 0        | 0%                     | +28.0%                    | Rapidly Growing                    |
| Cash Handling                       | 5        | 36%                    | 0        | 0%                     | +8.9%                     | Growing                            |
| Health And Safety Standards         | 4        | 29%                    | 0        | 0%                     | +19.0%                    | Growing                            |
| New Hire Orientations               | 4        | 29%                    | 0        | 0%                     | +12.1%                    | Growing                            |
| Profit And Loss (P&L)<br>Management | 4        | 29%                    | 0        | 0%                     | +18.3%                    | Growing                            |
| Accounting                          | 4        | 29%                    | 0        | 0%                     | +24.0%                    | Rapidly Growing                    |
| Marketing                           | 4        | 29%                    | 0        | 0%                     | +23.0%                    | Rapidly Growing                    |
| Waste Management                    | 4        | 29%                    | 0        | 0%                     | +11.7%                    | Growing                            |
| Inventory Control                   | 4        | 29%                    | 2        | 5%                     | +11.6%                    | Growing                            |
| Point Of Sale                       | 4        | 29%                    | 0        | 0%                     | +13.3%                    | Growing                            |
| Restaurant Management               | 3        | 21%                    | 0        | 0%                     | +12.3%                    | Growing                            |
| Safari (Web Browser)                | 2        | 14%                    | 0        | 0%                     | +16.7%                    | Growing                            |
| Firefox                             | 2        | 14%                    | 0        | 0%                     | +7.9%                     | Stable                             |

| Merchandising        | 2 | 14% | 2 | 5% | +15.0% | Growing         |
|----------------------|---|-----|---|----|--------|-----------------|
| Microsoft Edge       | 2 | 14% | 0 | 0% | +8.0%  | Stable          |
| Inventory Staging    | 1 | 7%  | 0 | 0% | +15.7% | Growing         |
| Cash Control         | 1 | 7%  | 0 | 0% | +25.1% | Rapidly Growing |
| Stocking Merchandise | 1 | 7%  | 1 | 2% | +18.0% | Growing         |
| Medical Oncology     | 1 | 7%  | 0 | 0% | +20.6% | Rapidly Growing |
| Bagging Merchandise  | 1 | 7%  | 0 | 0% | +18.0% | Growing         |