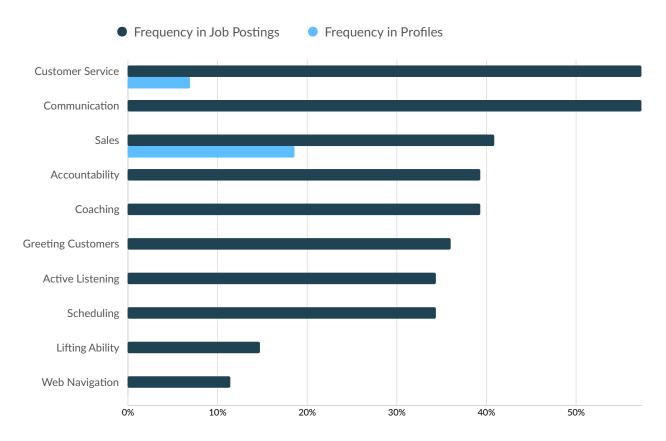

### **Top Common Skills**

|                                 | Postings | % of Total<br>Postings | Profiles | % of Total<br>Profiles | Projected Skill<br>Growth | Skill Growth Relative to<br>Market |
|---------------------------------|----------|------------------------|----------|------------------------|---------------------------|------------------------------------|
| Customer Service                | 7        | 50%                    | 5        | 12%                    | +5.2%                     | Stable                             |
| Communication                   | 6        | 43%                    | 0        | 0%                     | +3.6%                     | Lagging                            |
| Sales                           | 6        | 43%                    | 10       | 23%                    | +7.8%                     | Stable                             |
| Accountability                  | 5        | 36%                    | 1        | 2%                     | +18.7%                    | Growing                            |
| Active Listening                | 4        | 29%                    | 0        | 0%                     | +10.0%                    | Growing                            |
| Coaching                        | 4        | 29%                    | 0        | 0%                     | +16.4%                    | Growing                            |
| Web Navigation                  | 4        | 29%                    | 0        | 0%                     | +10.2%                    | Growing                            |
| Scheduling                      | 4        | 29%                    | 0        | 0%                     | +16.4%                    | Growing                            |
| Greeting Customers              | 4        | 29%                    | 0        | 0%                     | +4.6%                     | Stable                             |
| English Language                | 3        | 21%                    | 0        | 0%                     | +15.3%                    | Growing                            |
| Leadership                      | 2        | 14%                    | 2        | 5%                     | +8.5%                     | Stable                             |
| Web Browsers                    | 2        | 14%                    | 0        | 0%                     | +9.5%                     | Growing                            |
| Interpersonal<br>Communications | 2        | 14%                    | 0        | 0%                     | +12.5%                    | Growing                            |

| Detail Oriented       | 2 | 14% | 1 | 2% | +7.1% St  | able   |
|-----------------------|---|-----|---|----|-----------|--------|
| Dollies               | 1 | 7%  | 0 | 0% | +16.7% Gr | rowing |
| Tactfulness           | 1 | 7%  | 0 | 0% | +13.9% Gr | rowing |
| Organizational Skills | 1 | 7%  | 0 | 0% | +14.3% Gr | rowing |
| Positivity            | 1 | 7%  | 0 | 0% | +18.4% Gr | rowing |
| Microsoft Excel       | 1 | 7%  | 3 | 7% | +17.7% Gr | rowing |
| Arithmetic            | 1 | 7%  | 0 | 0% | +17.0% Gr | rowing |