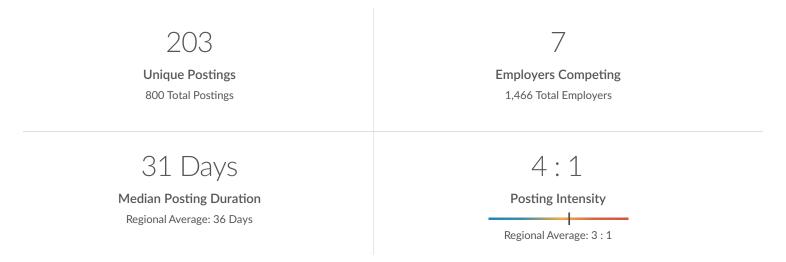

### **Top Companies Posting**

|                    | Total/Unique (Jan 2025) | Posting Intensity | Median Posting<br>Duration |
|--------------------|-------------------------|-------------------|----------------------------|
| Border Foods       | 23 / 8                  | 3:1               | n/a                        |
| Walmart            | 9/3                     | 3:1               | n/a                        |
| Dollar General     | 1/1                     | 1:1               | n/a                        |
| Bronson Healthcare | 2/1                     | 2:1               | n/a                        |
| Clemens Food Group | 1/1                     | 1:1               | n/a                        |

## **Top Companies Posting**

|                    | Total/Unique (Jan 2025) | Posting Intensity | Median Posting<br>Duration |
|--------------------|-------------------------|-------------------|----------------------------|
| Oaklawn Hospital   | 424 / 94                | 5:1               | n/a                        |
| Border Foods       | 142 / 28                | 5:1               | 40 days                    |
| Bronson Healthcare | 42 / 28                 | 2:1               | 34 days                    |
| Taco Bell          | 207 / 26                | 8:1               | 27 days                    |
| Subway             | 28 / 13                 | 2:1               | 45 days                    |
| Dollar General     | 15 / 11                 | 1:1               | 12 days                    |
| Select Medical     | 26 / 6                  | 4:1               | 18 days                    |
| Hogan              | 7 / 4                   | 2:1               | 48 days                    |
| Clean Team         | 4/2                     | 2:1               | n/a                        |
| Elara Caring       | 1/1                     | 1:1               | 39 days                    |