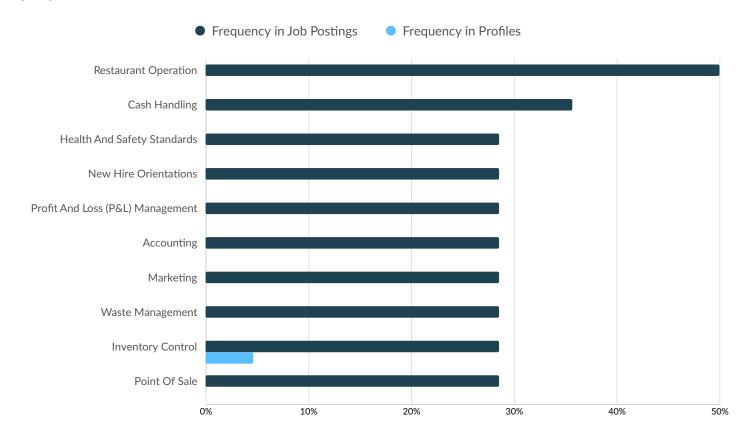

### **Top Specialized Skills**

|                                     | Postings | % of Total<br>Postings | Profiles | % of Total<br>Profiles | Projected Skill<br>Growth | Skill Growth Relative to<br>Market |
|-------------------------------------|----------|------------------------|----------|------------------------|---------------------------|------------------------------------|
| Restaurant Operation                | 7        | 50%                    | 0        | 0%                     | +28.0%                    | Rapidly Growing                    |
| Cash Handling                       | 5        | 36%                    | 0        | 0%                     | +8.9%                     | Growing                            |
| Health And Safety Standards         | 4        | 29%                    | 0        | 0%                     | +19.0%                    | Growing                            |
| New Hire Orientations               | 4        | 29%                    | 0        | 0%                     | +12.1%                    | Growing                            |
| Profit And Loss (P&L)<br>Management | 4        | 29%                    | 0        | 0%                     | +18.3%                    | Growing                            |
| Accounting                          | 4        | 29%                    | 0        | 0%                     | +24.0%                    | Rapidly Growing                    |
| Marketing                           | 4        | 29%                    | 0        | 0%                     | +23.0%                    | Rapidly Growing                    |
| Waste Management                    | 4        | 29%                    | 0        | 0%                     | +11.7%                    | Growing                            |
| Inventory Control                   | 4        | 29%                    | 2        | 5%                     | +11.6%                    | Growing                            |
| Point Of Sale                       | 4        | 29%                    | 0        | 0%                     | +13.3%                    | Growing                            |
| Restaurant Management               | 3        | 21%                    | 0        | 0%                     | +12.3%                    | Growing                            |
| Safari (Web Browser)                | 2        | 14%                    | 0        | 0%                     | +16.7%                    | Growing                            |
| Firefox                             | 2        | 14%                    | 0        | 0%                     | +7.9%                     | Stable                             |

| Merchandising        | 2 | 14% | 2 | 5% | +15.0% | Growing         |
|----------------------|---|-----|---|----|--------|-----------------|
| Microsoft Edge       | 2 | 14% | 0 | 0% | +8.0%  | Stable          |
| Inventory Staging    | 1 | 7%  | 0 | 0% | +15.7% | Growing         |
| Cash Control         | 1 | 7%  | 0 | 0% | +25.1% | Rapidly Growing |
| Stocking Merchandise | 1 | 7%  | 1 | 2% | +18.0% | Growing         |
| Medical Oncology     | 1 | 7%  | 0 | 0% | +20.6% | Rapidly Growing |
| Bagging Merchandise  | 1 | 7%  | 0 | 0% | +18.0% | Growing         |