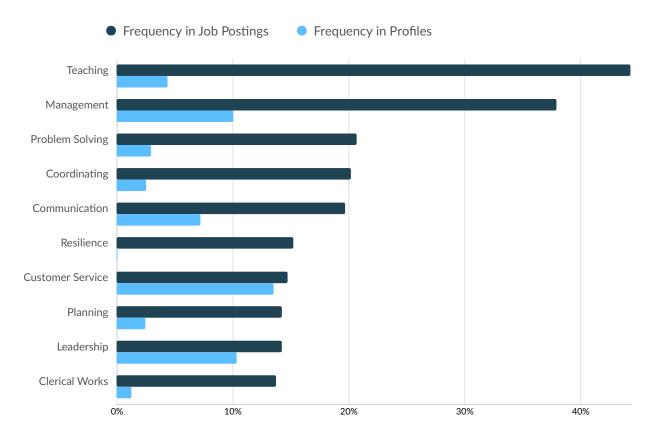

| Problem Solving   | 21 | 16% | 7  | 1% | +11.3% | Growing |
|-------------------|----|-----|----|----|--------|---------|
| Teaching          | 19 | 14% | 7  | 1% | +18.8% | Growing |
| Fine Motor Skills | 19 | 14% | 0  | 0% | +10.4% | Growing |
| Web Navigation    | 17 | 13% | 0  | 0% | +10.2% | Growing |
| Coordinating      | 13 | 10% | 4  | 1% | +14.7% | Growing |
| Management        | 10 | 7%  | 21 | 3% | +5.3%  | Stable  |
| Communication     | 10 | 7%  | 20 | 3% | +3.6%  | Lagging |