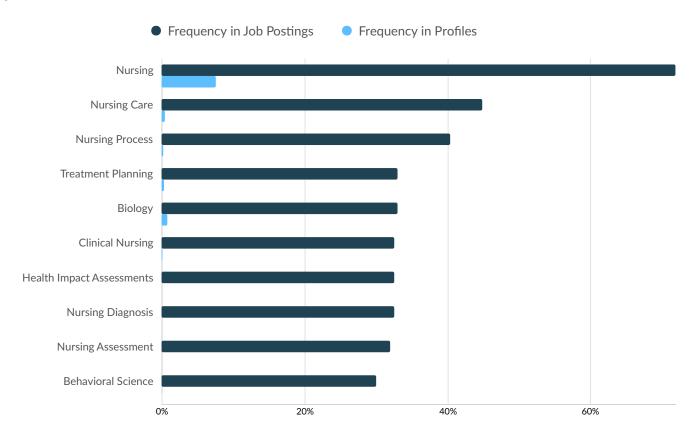

### **Top Specialized Skills**

|                                     | Postings | % of Total<br>Postings | Profiles | % of Total<br>Profiles | Projected Skill<br>Growth | Skill Growth Relative to<br>Market |
|-------------------------------------|----------|------------------------|----------|------------------------|---------------------------|------------------------------------|
| Nursing                             | 282      | 60%                    | 167      | 11%                    | +20.1%                    | Rapidly Growing                    |
| Nursing Process                     | 138      | 29%                    | 5        | 0%                     | +24.2%                    | Rapidly Growing                    |
| Nursing Care                        | 135      | 29%                    | 10       | 1%                     | +19.1%                    | Growing                            |
| Vital Signs                         | 131      | 28%                    | 54       | 4%                     | +17.2%                    | Growing                            |
| Patient Education And<br>Counseling | 89       | 19%                    | 56       | 4%                     | +11.6%                    | Growing                            |
| Direct Patient Care                 | 88       | 19%                    | 17       | 1%                     | +16.6%                    | Growing                            |
| Patient Flow                        | 85       | 18%                    | 1        | 0%                     | +13.3%                    | Growing                            |
| Electronic Medical Record           | 84       | 18%                    | 79       | 5%                     | +12.1%                    | Growing                            |
| Patient Preparation                 | 76       | 16%                    | 3        | 0%                     | +15.8%                    | Growing                            |
| Clinical Nursing                    | 75       | 16%                    | 6        | 0%                     | +14.3%                    | Growing                            |