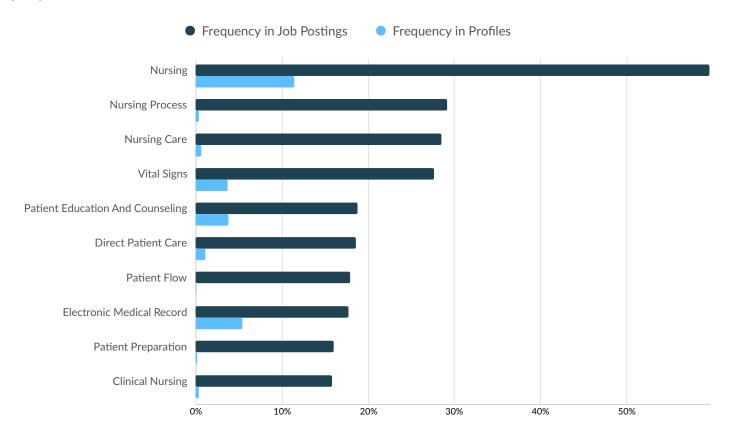

### **Top Specialized Skills**

|                                     | Postings | % of Total<br>Postings | Profiles | % of Total<br>Profiles | Projected Skill<br>Growth | Skill Growth Relative to<br>Market |
|-------------------------------------|----------|------------------------|----------|------------------------|---------------------------|------------------------------------|
| Nursing                             | 282      | 60%                    | 167      | 11%                    | +20.1%                    | Rapidly Growing                    |
| Nursing Process                     | 138      | 29%                    | 5        | 0%                     | +24.2%                    | Rapidly Growing                    |
| Nursing Care                        | 135      | 29%                    | 10       | 1%                     | +19.1%                    | Growing                            |
| Vital Signs                         | 131      | 28%                    | 54       | 4%                     | +17.2%                    | Growing                            |
| Patient Education And<br>Counseling | 89       | 19%                    | 56       | 4%                     | +11.6%                    | Growing                            |
| Direct Patient Care                 | 88       | 19%                    | 17       | 1%                     | +16.6%                    | Growing                            |
| Patient Flow                        | 85       | 18%                    | 1        | 0%                     | +13.3%                    | Growing                            |
| Electronic Medical Record           | 84       | 18%                    | 79       | 5%                     | +12.1%                    | Growing                            |
| Patient Preparation                 | 76       | 16%                    | 3        | 0%                     | +15.8%                    | Growing                            |
| Clinical Nursing                    | 75       | 16%                    | 6        | 0%                     | +14.3%                    | Growing                            |