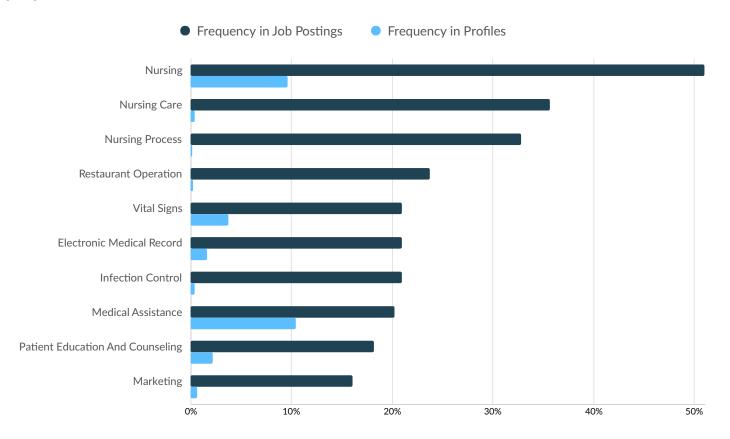

#### **Top Specialized Skills**

|                                     | Postings | % of Total<br>Postings | Profiles | % of Total<br>Profiles | Projected Skill<br>Growth | Skill Growth Relative to<br>Market |
|-------------------------------------|----------|------------------------|----------|------------------------|---------------------------|------------------------------------|
| Nursing                             | 73       | 51%                    | 71       | 10%                    | +20.1%                    | Rapidly Growing                    |
| Nursing Care                        | 51       | 36%                    | 3        | 0%                     | +19.1%                    | Growing                            |
| Nursing Process                     | 47       | 33%                    | 1        | 0%                     | +24.2%                    | Rapidly Growing                    |
| Restaurant Operation                | 34       | 24%                    | 2        | 0%                     | +28.0%                    | Rapidly Growing                    |
| Vital Signs                         | 30       | 21%                    | 28       | 4%                     | +17.2%                    | Growing                            |
| Electronic Medical Record           | 30       | 21%                    | 12       | 2%                     | +12.1%                    | Growing                            |
| Infection Control                   | 30       | 21%                    | 3        | 0%                     | +17.1%                    | Growing                            |
| Medical Assistance                  | 29       | 20%                    | 77       | 10%                    | +11.9%                    | Growing                            |
| Patient Education And<br>Counseling | 26       | 18%                    | 16       | 2%                     | +11.6%                    | Growing                            |
| Marketing                           | 23       | 16%                    | 5        | 1%                     | +23.0%                    | Rapidly Growing                    |