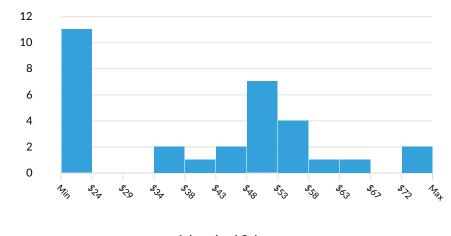

#### **Advertised Salary**

There are 31 advertised salary observations (6% of the 482 matching postings).

Observations

\$46.89/hr
Median Advertised Salary

**Advertised Salary** 