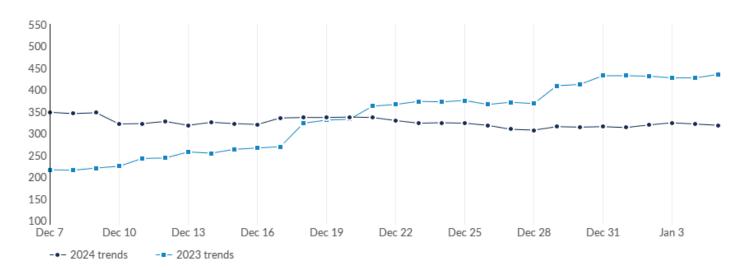

## **Unique Postings Trend**

This view displays the most recent 30 days of job postings activity to show near-term trends. It does not reflect your timeframe.

| Day               | Unique Postings | Last Year's Unique Postings | % Change |
|-------------------|-----------------|-----------------------------|----------|
| December 7, 2024  | 348             | 216                         | +61.1%   |
| December 8, 2024  | 345             | 215                         | +60.5%   |
| December 9, 2024  | 347             | 220                         | +57.7%   |
| December 10, 2024 | 321             | 224                         | +43.3%   |
| December 11, 2024 | 322             | 242                         | +33.1%   |
| December 12, 2024 | 327             | 243                         | +34.6%   |
| December 13, 2024 | 318             | 257                         | +23.7%   |
| December 14, 2024 | 325             | 254                         | +28.0%   |
| December 15, 2024 | 322             | 263                         | +22.4%   |
| December 16, 2024 | 320             | 266                         | +20.3%   |
| December 17, 2024 | 335             | 269                         | +24.5%   |
| December 18, 2024 | 336             | 323                         | +4.0%    |
| December 19, 2024 | 336             | 330                         | +1.8%    |
| December 20, 2024 | 337             | 332                         | +1.5%    |
| December 21, 2024 | 336             | 362                         | -7.2%    |
| December 22, 2024 | 329             | 366                         | -10.1%   |
| December 23, 2024 | 323             | 373                         | -13.4%   |
| December 24, 2024 | 324             | 372                         | -12.9%   |
|                   |                 |                             |          |

| December 25, 2024 | 323 | 375 | -13.9% |
|-------------------|-----|-----|--------|
| December 26, 2024 | 318 | 366 | -13.1% |
| December 27, 2024 | 309 | 371 | -16.7% |
| December 28, 2024 | 307 | 368 | -16.6% |
| December 29, 2024 | 315 | 409 | -23.0% |
| December 30, 2024 | 314 | 412 | -23.8% |
| December 31, 2024 | 315 | 432 | -27.1% |
| January 1, 2025   | 313 | 432 | -27.5% |
| January 2, 2025   | 319 | 431 | -26.0% |
| January 3, 2025   | 324 | 427 | -24.1% |
| January 4, 2025   | 321 | 427 | -24.8% |
| January 5, 2025   | 318 | 435 | -26.9% |
|                   |     |     |        |