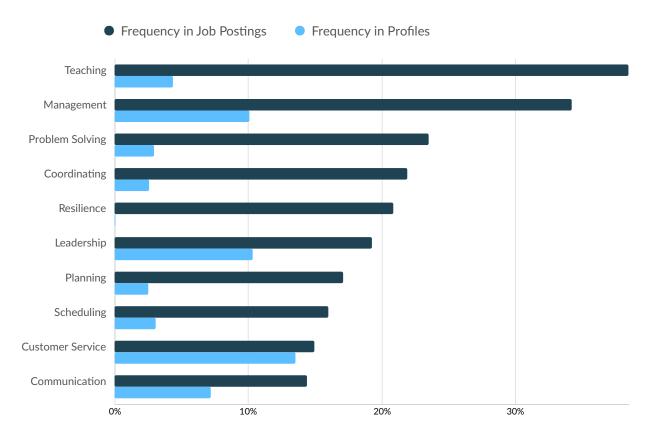

#### **Top Common Skills**

|                                 | Postings | % of Total<br>Postings | Profiles | % of Total<br>Profiles | Projected Skill<br>Growth | Skill Growth Relative to<br>Market |
|---------------------------------|----------|------------------------|----------|------------------------|---------------------------|------------------------------------|
| Customer Service                | 155      | 32%                    | 188      | 13%                    | +5.2%                     | Stable                             |
| Problem Solving                 | 111      | 23%                    | 24       | 2%                     | +11.3%                    | Growing                            |
| Teaching                        | 109      | 23%                    | 31       | 2%                     | +18.8%                    | Growing                            |
| Visual Acuity                   | 106      | 22%                    | 0        | 0%                     | +18.9%                    | Growing                            |
| Communication                   | 101      | 21%                    | 52       | 4%                     | +3.6%                     | Lagging                            |
| Management                      | 98       | 20%                    | 94       | 6%                     | +5.3%                     | Stable                             |
| Scheduling                      | 91       | 19%                    | 35       | 2%                     | +16.4%                    | Growing                            |
| Interpersonal<br>Communications | 86       | 18%                    | 8        | 1%                     | +12.5%                    | Growing                            |
| Resilience                      | 84       | 17%                    | 1        | 0%                     | +12.7%                    | Growing                            |
| Leadership                      | 82       | 17%                    | 91       | 6%                     | +8.5%                     | Stable                             |