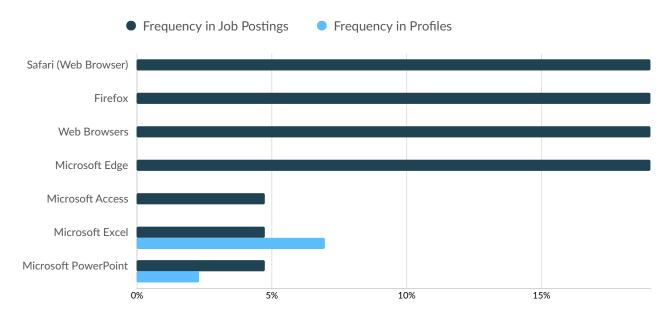

#### **Top Software Skills**

|                         | Postings | % of Total<br>Postings | Profiles | % of Total<br>Profiles | Projected Skill<br>Growth | Skill Growth Relative to<br>Market |
|-------------------------|----------|------------------------|----------|------------------------|---------------------------|------------------------------------|
| Safari (Web Browser)    | 4        | 19%                    | 0        | 0%                     | +16.7%                    | Growing                            |
| Firefox                 | 4        | 19%                    | 0        | 0%                     | +7.9%                     | Stable                             |
| Web Browsers            | 4        | 19%                    | 0        | 0%                     | +9.5%                     | Growing                            |
| Microsoft Edge          | 4        | 19%                    | 0        | 0%                     | +8.0%                     | Stable                             |
| Microsoft Access        | 1        | 5%                     | 0        | 0%                     | +3.9%                     | Lagging                            |
| Microsoft Excel         | 1        | 5%                     | 3        | 7%                     | +17.7%                    | Growing                            |
| Microsoft<br>PowerPoint | 1        | 5%                     | 1        | 2%                     | +26.1%                    | Rapidly Growing                    |