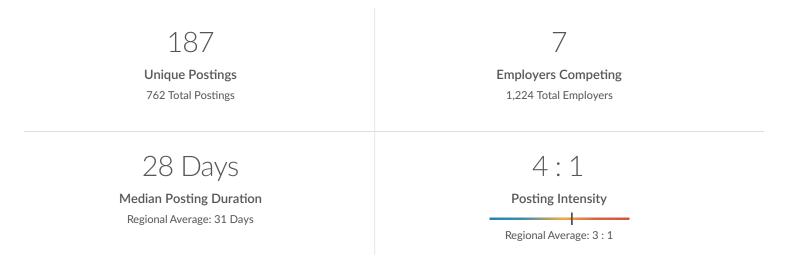

#### **Top Companies Posting**

|                    | Total/Unique (Dec 2024) | Posting Intensity | Median Posting<br>Duration |
|--------------------|-------------------------|-------------------|----------------------------|
| Oaklawn Hospital   | 178 / 39                | 5:1               | n/a                        |
| Border Foods       | 199 / 32                | 6:1               | n/a                        |
| Corewell Health    | 107 / 25                | 4:1               | 19 days                    |
| Ascension          | 91 / 22                 | 4:1               | 25 days                    |
| Bronson Healthcare | 33 / 19                 | 2:1               | 32 days                    |
| Meijer             | 26 / 6                  | 4:1               | 21 days                    |