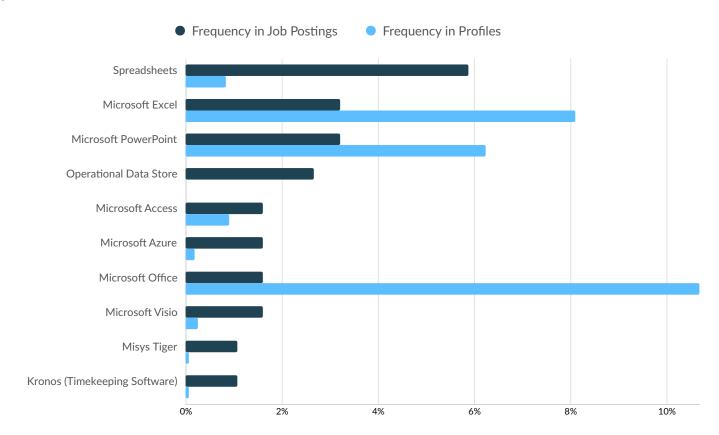

#### **Top Software Skills**

|                           | Postings | % of Total<br>Postings | Profiles | % of Total<br>Profiles | Projected Skill<br>Growth | Skill Growth Relative to<br>Market |
|---------------------------|----------|------------------------|----------|------------------------|---------------------------|------------------------------------|
| Spreadsheets              | 26       | 5%                     | 6        | 0%                     | +22.2%                    | Rapidly Growing                    |
| Epic EMR                  | 11       | 2%                     | 46       | 3%                     | +16.4%                    | Growing                            |
| Safari (Web Browser)      | 10       | 2%                     | 0        | 0%                     | +16.7%                    | Growing                            |
| Firefox                   | 10       | 2%                     | 0        | 0%                     | +7.9%                     | Stable                             |
| Web Browsers              | 10       | 2%                     | 0        | 0%                     | +9.5%                     | Growing                            |
| Microsoft Edge            | 10       | 2%                     | 0        | 0%                     | +8.0%                     | Stable                             |
| Microsoft Excel           | 6        | 1%                     | 84       | 6%                     | +17.7%                    | Growing                            |
| Microsoft Office          | 6        | 1%                     | 104      | 7%                     | +18.5%                    | Growing                            |
| Microsoft PowerPoint      | 6        | 1%                     | 73       | 5%                     | +26.1%                    | Rapidly Growing                    |
| Operational Data<br>Store | 5        | 1%                     | 0        | 0%                     | +7.0%                     | Stable                             |