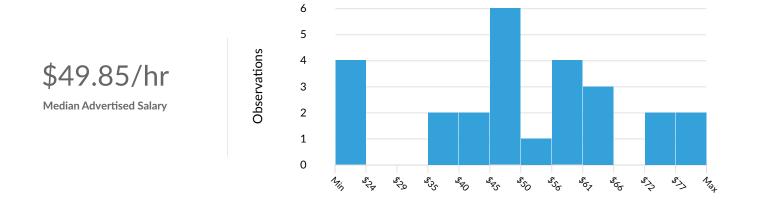

#### **Advertised Salary**

There are 31 advertised salary observations (6% of the 482 matching postings).

Observations

\$46.89/hr
Median Advertised Salary

**Advertised Salary** 