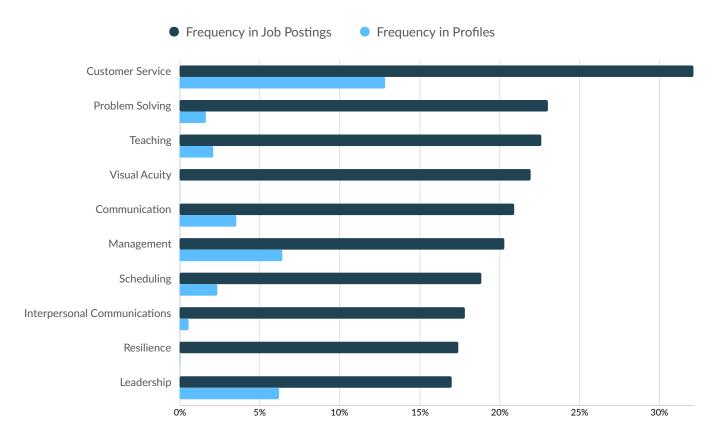

#### **Top Common Skills**

|                                 | Postings | % of Total<br>Postings | Profiles | % of Total<br>Profiles | Projected Skill<br>Growth | Skill Growth Relative to<br>Market |
|---------------------------------|----------|------------------------|----------|------------------------|---------------------------|------------------------------------|
| Customer Service                | 155      | 32%                    | 188      | 13%                    | +5.2%                     | Stable                             |
| Problem Solving                 | 111      | 23%                    | 24       | 2%                     | +11.3%                    | Growing                            |
| Teaching                        | 109      | 23%                    | 31       | 2%                     | +18.8%                    | Growing                            |
| Visual Acuity                   | 106      | 22%                    | 0        | 0%                     | +18.9%                    | Growing                            |
| Communication                   | 101      | 21%                    | 52       | 4%                     | +3.6%                     | Lagging                            |
| Management                      | 98       | 20%                    | 94       | 6%                     | +5.3%                     | Stable                             |
| Scheduling                      | 91       | 19%                    | 35       | 2%                     | +16.4%                    | Growing                            |
| Interpersonal<br>Communications | 86       | 18%                    | 8        | 1%                     | +12.5%                    | Growing                            |
| Resilience                      | 84       | 17%                    | 1        | 0%                     | +12.7%                    | Growing                            |
| Leadership                      | 82       | 17%                    | 91       | 6%                     | +8.5%                     | Stable                             |