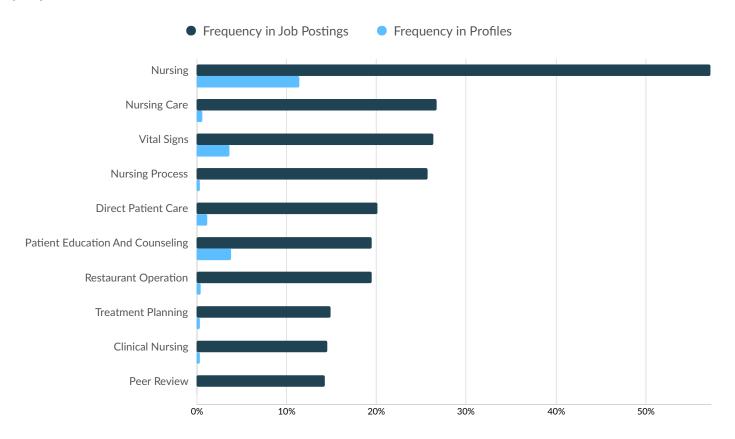

#### **Top Specialized Skills**

| Postings | % of Total<br>Postings         | Profiles                                                                             | % of Total<br>Profiles                                                                                                | Projected Skill<br>Growth                                                                                                                                                                                                                                                                                                                                                                                                                                          | Skill Growth Relative to<br>Market                                                                                                                                                                                                                                                                                                                                                                                                                                                                                                                                                                                                       |
|----------|--------------------------------|--------------------------------------------------------------------------------------|-----------------------------------------------------------------------------------------------------------------------|--------------------------------------------------------------------------------------------------------------------------------------------------------------------------------------------------------------------------------------------------------------------------------------------------------------------------------------------------------------------------------------------------------------------------------------------------------------------|------------------------------------------------------------------------------------------------------------------------------------------------------------------------------------------------------------------------------------------------------------------------------------------------------------------------------------------------------------------------------------------------------------------------------------------------------------------------------------------------------------------------------------------------------------------------------------------------------------------------------------------|
| 276      | 57%                            | 167                                                                                  | 11%                                                                                                                   | +20.1%                                                                                                                                                                                                                                                                                                                                                                                                                                                             | Rapidly Growing                                                                                                                                                                                                                                                                                                                                                                                                                                                                                                                                                                                                                          |
| 129      | 27%                            | 10                                                                                   | 1%                                                                                                                    | +19.1%                                                                                                                                                                                                                                                                                                                                                                                                                                                             | Growing                                                                                                                                                                                                                                                                                                                                                                                                                                                                                                                                                                                                                                  |
| 127      | 26%                            | 54                                                                                   | 4%                                                                                                                    | +17.2%                                                                                                                                                                                                                                                                                                                                                                                                                                                             | Growing                                                                                                                                                                                                                                                                                                                                                                                                                                                                                                                                                                                                                                  |
| 124      | 26%                            | 5                                                                                    | 0%                                                                                                                    | +24.2%                                                                                                                                                                                                                                                                                                                                                                                                                                                             | Rapidly Growing                                                                                                                                                                                                                                                                                                                                                                                                                                                                                                                                                                                                                          |
| 97       | 20%                            | 17                                                                                   | 1%                                                                                                                    | +16.6%                                                                                                                                                                                                                                                                                                                                                                                                                                                             | Growing                                                                                                                                                                                                                                                                                                                                                                                                                                                                                                                                                                                                                                  |
| 94       | 20%                            | 56                                                                                   | 4%                                                                                                                    | +11.6%                                                                                                                                                                                                                                                                                                                                                                                                                                                             | Growing                                                                                                                                                                                                                                                                                                                                                                                                                                                                                                                                                                                                                                  |
| 94       | 20%                            | 7                                                                                    | 0%                                                                                                                    | +28.0%                                                                                                                                                                                                                                                                                                                                                                                                                                                             | Rapidly Growing                                                                                                                                                                                                                                                                                                                                                                                                                                                                                                                                                                                                                          |
| 72       | 15%                            | 5                                                                                    | 0%                                                                                                                    | +6.7%                                                                                                                                                                                                                                                                                                                                                                                                                                                              | Stable                                                                                                                                                                                                                                                                                                                                                                                                                                                                                                                                                                                                                                   |
| 70       | 15%                            | 6                                                                                    | 0%                                                                                                                    | +14.3%                                                                                                                                                                                                                                                                                                                                                                                                                                                             | Growing                                                                                                                                                                                                                                                                                                                                                                                                                                                                                                                                                                                                                                  |
| 69       | 14%                            | 0                                                                                    | 0%                                                                                                                    | +18.4%                                                                                                                                                                                                                                                                                                                                                                                                                                                             | Growing                                                                                                                                                                                                                                                                                                                                                                                                                                                                                                                                                                                                                                  |
|          | 276 129 127 124 97 94 94 72 70 | Postings  276 57%  129 27%  127 26%  124 26%  97 20%  94 20%  94 20%  72 15%  70 15% | Postings Profiles  276 57% 167  129 27% 10  127 26% 54  124 26% 5  97 20% 17  94 20% 56  94 20% 7  72 15% 5  70 15% 6 | Postings         Profiles           276         57%         167         11%           129         27%         10         1%           127         26%         54         4%           124         26%         5         0%           97         20%         17         1%           94         20%         56         4%           94         20%         7         0%           72         15%         5         0%           70         15%         6         0% | Postings         Profiles         Profiles         Growth           276         57%         167         11%         +20.1%           129         27%         10         1%         +19.1%           127         26%         54         4%         +17.2%           124         26%         5         0%         +24.2%           97         20%         17         1%         +16.6%           94         20%         56         4%         +11.6%           94         20%         7         0%         +28.0%           72         15%         5         0%         +6.7%           70         15%         6         0%         +14.3% |