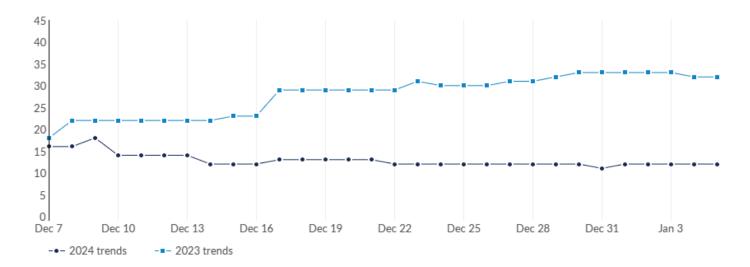

## **Unique Postings Trend**

This view displays the most recent 30 days of job postings activity to show near-term trends. It does not reflect your timeframe.

| Day               | Unique Postings | Last Year's Unique Postings | % Change |
|-------------------|-----------------|-----------------------------|----------|
| December 7, 2024  | 348             | 216                         | +61.1%   |
| December 8, 2024  | 345             | 215                         | +60.5%   |
| December 9, 2024  | 347             | 220                         | +57.7%   |
| December 10, 2024 | 321             | 224                         | +43.3%   |
| December 11, 2024 | 322             | 242                         | +33.1%   |
| December 12, 2024 | 327             | 243                         | +34.6%   |
| December 13, 2024 | 318             | 257                         | +23.7%   |
| December 14, 2024 | 325             | 254                         | +28.0%   |
| December 15, 2024 | 322             | 263                         | +22.4%   |
| December 16, 2024 | 320             | 266                         | +20.3%   |
| December 17, 2024 | 335             | 269                         | +24.5%   |
| December 18, 2024 | 336             | 323                         | +4.0%    |
| December 19, 2024 | 336             | 330                         | +1.8%    |
| December 20, 2024 | 337             | 332                         | +1.5%    |
| December 21, 2024 | 336             | 362                         | -7.2%    |
| December 22, 2024 | 329             | 366                         | -10.1%   |
| December 23, 2024 | 323             | 373                         | -13.4%   |
| December 24, 2024 | 324             | 372                         | -12.9%   |
|                   |                 |                             |          |

| December 25, 2024 | 323 | 375 | -13.9% |
|-------------------|-----|-----|--------|
| December 26, 2024 | 318 | 366 | -13.1% |
| December 27, 2024 | 309 | 371 | -16.7% |
| December 28, 2024 | 307 | 368 | -16.6% |
| December 29, 2024 | 315 | 409 | -23.0% |
| December 30, 2024 | 314 | 412 | -23.8% |
| December 31, 2024 | 315 | 432 | -27.1% |
| January 1, 2025   | 313 | 432 | -27.5% |
| January 2, 2025   | 319 | 431 | -26.0% |
| January 3, 2025   | 324 | 427 | -24.1% |
| January 4, 2025   | 321 | 427 | -24.8% |
| January 5, 2025   | 318 | 435 | -26.9% |
|                   |     |     |        |