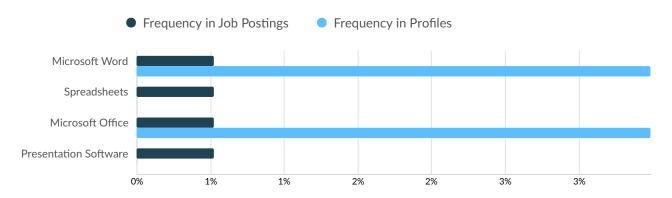

| +8.1%                     | Stable                             |
| Communication                   | 39       | 21%                    | 3        | 2%                     | +3.6%                     | Lagging                            |
| Mental Concentration            | 37       | 19%                    | 0        | 0%                     | +12.7%                    | Growing                            |
| Administrative Functions        | 37       | 19%                    | 1        | 1%                     | +13.6%                    | Growing                            |
| Packaging And Labeling          | 37       | 19%                    | 1        | 1%                     | +14.8%                    | Growing                            |

## **Top Software Skills**



|                          | Postings | % of Total<br>Postings | Profiles | % of Total<br>Profiles | Projected Skill<br>Growth | Skill Growth Relative to<br>Market |
|--------------------------|----------|------------------------|----------|------------------------|---------------------------|------------------------------------|
| Microsoft Word           | 1        | 1%                     | 6        | 3%                     | +7.2%                     | Stable                             |
| Spreadsheets             | 1        | 1%                     | 0        | 0%                     | +22.2%                    | Rapidly Growing                    |
| Microsoft Office         | 1        | 1%                     | 6        | 3%                     | +18.5%                    | Growi