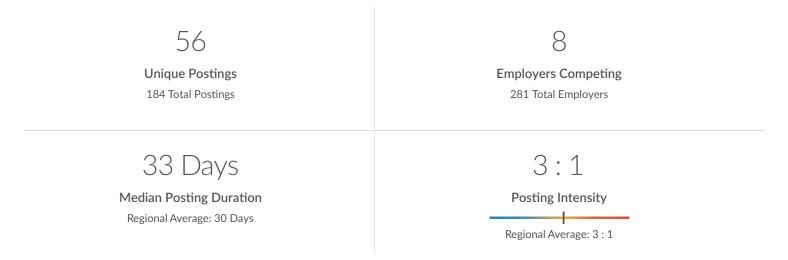

## **Unique Postings Trend**

This view displays the most recent 30 days of job postings activity to show near-term trends. It does not reflect your timeframe.

| Day               | Unique Postings | Last Year's Unique Postings | % Change |
|-------------------|-----------------|-----------------------------|----------|
| December 7, 2024  | 348             | 216                         | +61.1%   |
| December 8, 2024  | 345             | 215                         | +60.5%   |
| December 9, 2024  | 347             | 220                         | +57.7%   |
| December 10, 2024 | 321             | 224                         | +43.3%   |
| December 11, 2024 | 322             | 242                         | +33.1%   |
| December 12, 2024 | 327             | 243                         | +34.6%   |
| December 13, 2024 | 318             | 257                         | +23.7%   |
| December 14, 2024 | 325             | 254                         | +28.0%   |
| December 15, 2024 | 322             | 263                         | +22.4%   |
| December 16, 2024 | 320             | 266                         | +20.3%   |
| December 17, 2024 | 335             | 269                         | +24.5%   |
| December 18, 2024 | 336             | 323                         | +4.0%    |
| December 19, 2024 | 336             | 330                         | +1.8%    |
| December 20, 2024 | 337             | 332                         | +1.5%    |
| December 21, 2024 | 336             | 362                         | -7.2%    |
| December 22, 2024 | 329             | 366                         | -10.1%   |
| December 23, 2024 | 323             | 373                         | -13.4%   |
| December 24, 2024 | 324             | 372                         | -12.9%   |
|                   |                 |                             |          |

| December 25, 2024 | 323 | 375 | -13.9% |
|-------------------|-----|-----|--------|
| December 26, 2024 | 318 | 366 | -13.1% |
| December 27, 2024 | 309 | 371 | -16.7% |
| December 28, 2024 | 307 | 368 | -16.6% |
| December 29, 2024 | 315 | 409 | -23.0% |
| December 30, 2024 | 314 | 412 | -23.8% |
| December 31, 2024 | 315 | 432 | -27.1% |
| January 1, 2025   | 313 | 432 | -27.5% |
| January 2, 2025   | 319 | 431 | -26.0% |
| January 3, 2025   | 324 | 427 | -24.1% |
| January 4, 2025   | 321 | 427 | -24.8% |
| January 5, 2025   | 318 | 435 | -26.9% |
|                   |     |     |        |