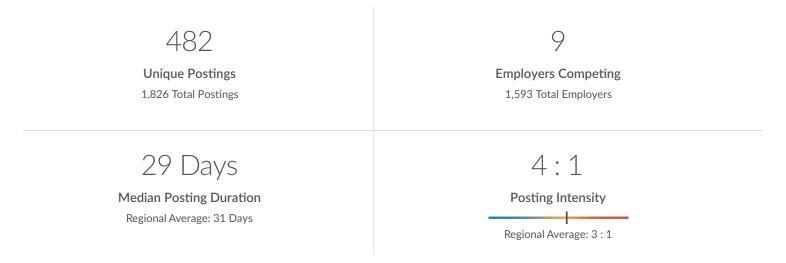

#### **Job Postings Overview**

#### **Advertised Salary**

There are 31 advertised salary observations (6% of the 482 matching postings).

Observations

\$46.89/hr
Median Advertised Salary

**Advertised Salary** 