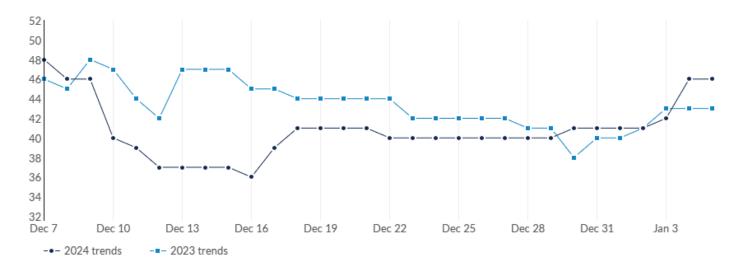

#### **Unique Postings Trend**

This view displays the most recent 30 days of job postings activity to show near-term trends. It does not reflect your timeframe.

| Day               | Unique Postings | Last Year's Unique Postings | % Change |
|-------------------|-----------------|-----------------------------|----------|
| December 7, 2024  | 16              | 18                          | -11.1%   |
| December 8, 2024  | 16              | 22                          | -27.3%   |
| December 9, 2024  | 18              | 22                          | -18.2%   |
| December 10, 2024 | 14              | 22                          | -36.4%   |
| December 11, 2024 | 14              | 22                          | -36.4%   |
| December 12, 2024 | 14              | 22                          | -36.4%   |
| December 13, 2024 | 14              | 22                          | -36.4%   |
| December 14, 2024 | 12              | 22                          | -45.5%   |
| December 15, 2024 | 12              | 23                          | -47.8%   |
| December 16, 2024 | 12              | 23                          | -47.8%   |
| December 17, 2024 | 13              | 29                          | -55.2%   |
| December 18, 2024 | 13              | 29                          | -55.2%   |
| December 19, 2024 | 13              | 29                          | -55.2%   |
| December 20, 2024 | 13              | 29                          | -55.2%   |
| December 21, 2024 | 13              | 29                          | -55.2%   |
| December 22, 2024 | 12              | 29                          | -58.6%   |
| December 23, 2024 | 12              | 31                          | -61.3%   |
| December 24, 2024 | 12              | 30                          | -60.0%   |

| December 25, 2024 | 12 | 30 | -60.0% |
|-------------------|----|----|--------|
| December 26, 2024 | 12 | 30 | -60.0% |
| December 27, 2024 | 12 | 31 | -61.3% |
| December 28, 2024 | 12 | 31 | -61.3% |
| December 29, 2024 | 12 | 32 | -62.5% |
| December 30, 2024 | 12 | 33 | -63.6% |
| December 31, 2024 | 11 | 33 | -66.7% |
| January 1, 2025   | 12 | 33 | -63.6% |
| January 2, 2025   | 12 | 33 | -63.6% |
| January 3, 2025   | 12 | 33 | -63.6% |
| January 4, 2025   | 12 | 32 | -62.5% |
| January 5, 2025   | 12 | 32 | -62.5% |
|                   |    |    |        |