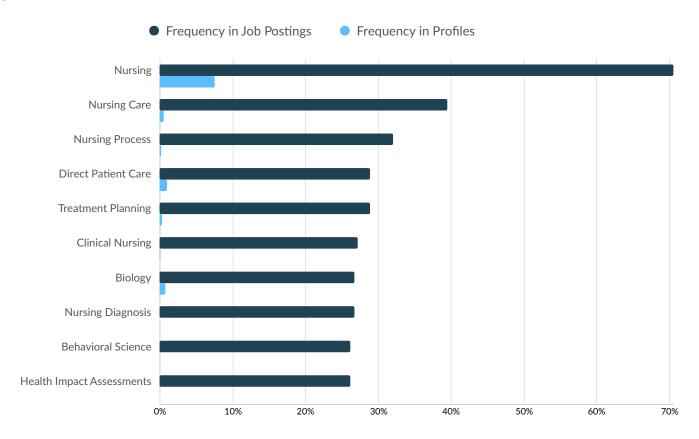

#### **Top Specialized Skills**

| Postings | % of Total<br>Postings         | Profiles                                                                             | % of Total<br>Profiles                                                                                                | Projected Skill<br>Growth                                                                                                                                                                                                                                                                                                                                                                                                                                          | Skill Growth Relative to<br>Market                                                                                                                                                                                                                                                                                                                                                                                                                                                                                                                                                                                                       |
|----------|--------------------------------|--------------------------------------------------------------------------------------|-----------------------------------------------------------------------------------------------------------------------|--------------------------------------------------------------------------------------------------------------------------------------------------------------------------------------------------------------------------------------------------------------------------------------------------------------------------------------------------------------------------------------------------------------------------------------------------------------------|------------------------------------------------------------------------------------------------------------------------------------------------------------------------------------------------------------------------------------------------------------------------------------------------------------------------------------------------------------------------------------------------------------------------------------------------------------------------------------------------------------------------------------------------------------------------------------------------------------------------------------------|
| 276      | 57%                            | 167                                                                                  | 11%                                                                                                                   | +20.1%                                                                                                                                                                                                                                                                                                                                                                                                                                                             | Rapidly Growing                                                                                                                                                                                                                                                                                                                                                                                                                                                                                                                                                                                                                          |
| 129      | 27%                            | 10                                                                                   | 1%                                                                                                                    | +19.1%                                                                                                                                                                                                                                                                                                                                                                                                                                                             | Growing                                                                                                                                                                                                                                                                                                                                                                                                                                                                                                                                                                                                                                  |
| 127      | 26%                            | 54                                                                                   | 4%                                                                                                                    | +17.2%                                                                                                                                                                                                                                                                                                                                                                                                                                                             | Growing                                                                                                                                                                                                                                                                                                                                                                                                                                                                                                                                                                                                                                  |
| 124      | 26%                            | 5                                                                                    | 0%                                                                                                                    | +24.2%                                                                                                                                                                                                                                                                                                                                                                                                                                                             | Rapidly Growing                                                                                                                                                                                                                                                                                                                                                                                                                                                                                                                                                                                                                          |
| 97       | 20%                            | 17                                                                                   | 1%                                                                                                                    | +16.6%                                                                                                                                                                                                                                                                                                                                                                                                                                                             | Growing                                                                                                                                                                                                                                                                                                                                                                                                                                                                                                                                                                                                                                  |
| 94       | 20%                            | 56                                                                                   | 4%                                                                                                                    | +11.6%                                                                                                                                                                                                                                                                                                                                                                                                                                                             | Growing                                                                                                                                                                                                                                                                                                                                                                                                                                                                                                                                                                                                                                  |
| 94       | 20%                            | 7                                                                                    | 0%                                                                                                                    | +28.0%                                                                                                                                                                                                                                                                                                                                                                                                                                                             | Rapidly Growing                                                                                                                                                                                                                                                                                                                                                                                                                                                                                                                                                                                                                          |
| 72       | 15%                            | 5                                                                                    | 0%                                                                                                                    | +6.7%                                                                                                                                                                                                                                                                                                                                                                                                                                                              | Stable                                                                                                                                                                                                                                                                                                                                                                                                                                                                                                                                                                                                                                   |
| 70       | 15%                            | 6                                                                                    | 0%                                                                                                                    | +14.3%                                                                                                                                                                                                                                                                                                                                                                                                                                                             | Growing                                                                                                                                                                                                                                                                                                                                                                                                                                                                                                                                                                                                                                  |
| 69       | 14%                            | 0                                                                                    | 0%                                                                                                                    | +18.4%                                                                                                                                                                                                                                                                                                                                                                                                                                                             | Growing                                                                                                                                                                                                                                                                                                                                                                                                                                                                                                                                                                                                                                  |
|          | 276 129 127 124 97 94 94 72 70 | Postings  276 57%  129 27%  127 26%  124 26%  97 20%  94 20%  94 20%  72 15%  70 15% | Postings Profiles  276 57% 167  129 27% 10  127 26% 54  124 26% 5  97 20% 17  94 20% 56  94 20% 7  72 15% 5  70 15% 6 | Postings         Profiles           276         57%         167         11%           129         27%         10         1%           127         26%         54         4%           124         26%         5         0%           97         20%         17         1%           94         20%         56         4%           94         20%         7         0%           72         15%         5         0%           70         15%         6         0% | Postings         Profiles         Profiles         Growth           276         57%         167         11%         +20.1%           129         27%         10         1%         +19.1%           127         26%         54         4%         +17.2%           124         26%         5         0%         +24.2%           97         20%         17         1%         +16.6%           94         20%         56         4%         +11.6%           94         20%         7         0%         +28.0%           72         15%         5         0%         +6.7%           70         15%         6         0%         +14.3% |