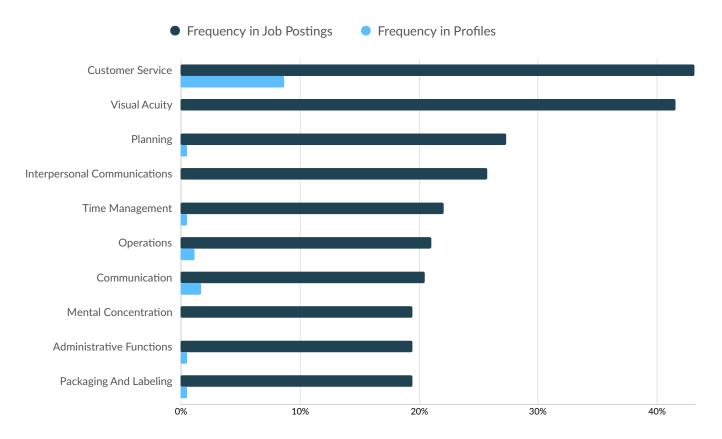

#### **Top Common Skills**

|                                 | Postings | % of Total<br>Postings | Profiles | % of Total<br>Profiles | Projected Skill<br>Growth | Skill Growth Relative to<br>Market |
|---------------------------------|----------|------------------------|----------|------------------------|---------------------------|------------------------------------|
| Customer Service                | 42       | 29%                    | 54       | 7%                     | +5.2%                     | Stable                             |
| Visual Acuity                   | 39       | 27%                    | 0        | 0%                     | +18.9%                    | Growing                            |
| Interpersonal<br>Communications | 35       | 24%                    | 3        | 0%                     | +12.5%                    | Growing                            |
| Planning                        | 34       | 24%                    | 4        | 1%                     | +10.9%                    | Growing                            |
| Time Management                 | 33       | 23%                    | 19       | 3%                     | +14.5%                    | Growing                            |
| Greeting Customers              | 32       | 22%                    | 3        | 0%                     | +4.6%                     | Stable                             |
| Teaching                        | 27       | 19%                    | 7        | 1%                     | +18.8%                    | Growing                            |
| Problem Solving                 | 25       | 17%                    | 7        | 1%                     | +11.3%                    | Growing                            |
| Web Navigation                  | 23       | 16%                    | 0        | 0%                     | +10.2%                    | Growing                            |
| Administrative Functions        | 22       | 15%                    | 4        | 1%                     | +13.6%                    | Growing                            |