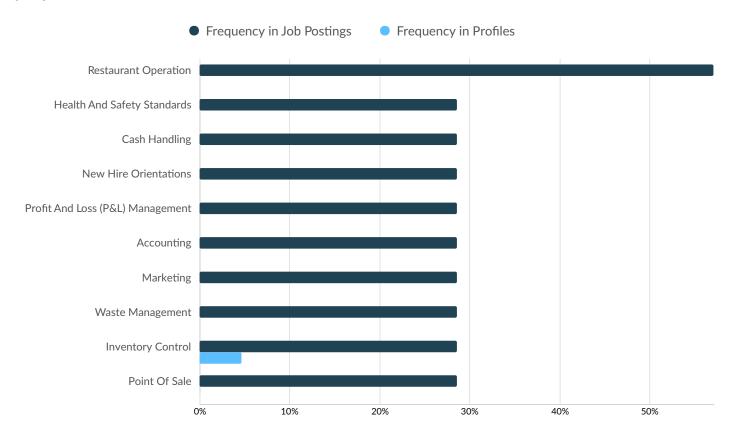

#### **Top Specialized Skills**

| Postings | % of Total<br>Postings                | Profiles                                                                     | % of Total<br>Profiles                                                                                      | Projected Skill<br>Growth                                                                                                                                                                                                                                                                                                                                                                                                                                                                                                                 | Skill Growth Relative to<br>Market                                                                                                                                                                                                                                                                                                                                                                                                                                                                                                                        |
|----------|---------------------------------------|------------------------------------------------------------------------------|-------------------------------------------------------------------------------------------------------------|-------------------------------------------------------------------------------------------------------------------------------------------------------------------------------------------------------------------------------------------------------------------------------------------------------------------------------------------------------------------------------------------------------------------------------------------------------------------------------------------------------------------------------------------|-----------------------------------------------------------------------------------------------------------------------------------------------------------------------------------------------------------------------------------------------------------------------------------------------------------------------------------------------------------------------------------------------------------------------------------------------------------------------------------------------------------------------------------------------------------|
| 12       | 57%                                   | 0                                                                            | 0%                                                                                                          | +28.0%                                                                                                                                                                                                                                                                                                                                                                                                                                                                                                                                    | Rapidly Growing                                                                                                                                                                                                                                                                                                                                                                                                                                                                                                                                           |
| 6        | 29%                                   | 0                                                                            | 0%                                                                                                          | +19.0%                                                                                                                                                                                                                                                                                                                                                                                                                                                                                                                                    | Growing                                                                                                                                                                                                                                                                                                                                                                                                                                                                                                                                                   |
| 6        | 29%                                   | 0                                                                            | 0%                                                                                                          | +8.9%                                                                                                                                                                                                                                                                                                                                                                                                                                                                                                                                     | Growing                                                                                                                                                                                                                                                                                                                                                                                                                                                                                                                                                   |
| 6        | 29%                                   | 0                                                                            | 0%                                                                                                          | +12.1%                                                                                                                                                                                                                                                                                                                                                                                                                                                                                                                                    | Growing                                                                                                                                                                                                                                                                                                                                                                                                                                                                                                                                                   |
| 6        | 29%                                   | 0                                                                            | 0%                                                                                                          | +18.3%                                                                                                                                                                                                                                                                                                                                                                                                                                                                                                                                    | Growing                                                                                                                                                                                                                                                                                                                                                                                                                                                                                                                                                   |
| 6        | 29%                                   | 0                                                                            | 0%                                                                                                          | +24.0%                                                                                                                                                                                                                                                                                                                                                                                                                                                                                                                                    | Rapidly Growing                                                                                                                                                                                                                                                                                                                                                                                                                                                                                                                                           |
| 6        | 29%                                   | 0                                                                            | 0%                                                                                                          | +23.0%                                                                                                                                                                                                                                                                                                                                                                                                                                                                                                                                    | Rapidly Growing                                                                                                                                                                                                                                                                                                                                                                                                                                                                                                                                           |
| 6        | 29%                                   | 0                                                                            | 0%                                                                                                          | +11.7%                                                                                                                                                                                                                                                                                                                                                                                                                                                                                                                                    | Growing                                                                                                                                                                                                                                                                                                                                                                                                                                                                                                                                                   |
| 6        | 29%                                   | 2                                                                            | 5%                                                                                                          | +11.6%                                                                                                                                                                                                                                                                                                                                                                                                                                                                                                                                    | Growing                                                                                                                                                                                                                                                                                                                                                                                                                                                                                                                                                   |
| 6        | 29%                                   | 0                                                                            | 0%                                                                                                          | +13.3%                                                                                                                                                                                                                                                                                                                                                                                                                                                                                                                                    | Growing                                                                                                                                                                                                                                                                                                                                                                                                                                                                                                                                                   |
|          | 12<br>6<br>6<br>6<br>6<br>6<br>6<br>6 | Postings  12 57% 6 29% 6 29% 6 29% 6 29% 6 29% 6 29% 6 29% 6 29% 6 29% 6 29% | Postings Profiles  12 57% 0 6 29% 0 6 29% 0 6 29% 0 6 29% 0 6 29% 0 6 29% 0 6 29% 0 6 29% 0 6 29% 0 6 29% 0 | Postings         Profiles           12         57%         0         0%           6         29%         0         0%           6         29%         0         0%           6         29%         0         0%           6         29%         0         0%           6         29%         0         0%           6         29%         0         0%           6         29%         0         0%           6         29%         0         0%           6         29%         0         0%           6         29%         2         5% | Postings         Profiles         Profiles         Growth           12         57%         0         0%         +28.0%           6         29%         0         0%         +19.0%           6         29%         0         0%         +8.9%           6         29%         0         0%         +12.1%           6         29%         0         0%         +24.0%           6         29%         0         0%         +23.0%           6         29%         0         0%         +11.7%           6         29%         2         5%         +11.6% |