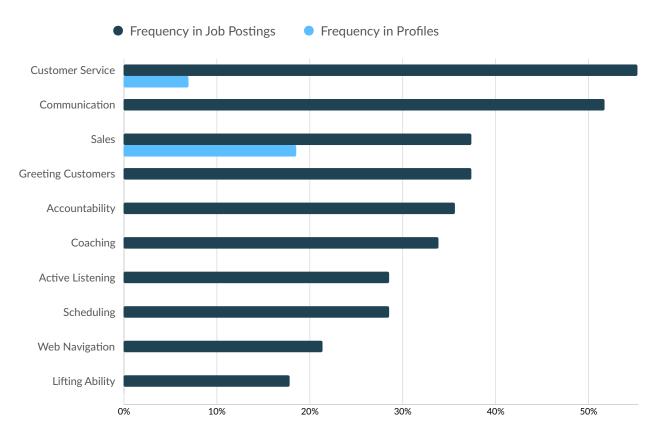

#### **Top Common Skills**

|                       | Postings | % of Total Postings | Profiles | % of Total Profiles | Projected Skill Growth | Skill Growth Relative to<br>Market |
|-----------------------|----------|---------------------|----------|---------------------|------------------------|------------------------------------|
| Customer Service      | 9        | 43%                 | 5        | 12%                 | +5.2%                  | Stable                             |
| Communication         | 8        | 38%                 | 0        | 0%                  | +3.6%                  | Lagging                            |
| Accountability        | 7        | 33%                 | 1        | 2%                  | +18.7%                 | Growing                            |
| Sales                 | 7        | 33%                 | 10       | 23%                 | +7.8%                  | Stable                             |
| Coaching              | 7        | 33%                 | 0        | 0%                  | +16.4%                 | Growing                            |
| Active Listening      | 6        | 29%                 | 0        | 0%                  | +10.0%                 | Growing                            |
| English Language      | 6        | 29%                 | 0        | 0%                  | +15.3%                 | Growing                            |
| Web Navigation        | 6        | 29%                 | 0        | 0%                  | +10.2%                 | Growing                            |
| Scheduling            | 6        | 29%                 | 0        | 0%                  | +16.4%                 | Growing                            |
| Greeting<br>Customers | 6        | 29%                 | 0        | 0%                  | +4.6%                  | Stable                             |