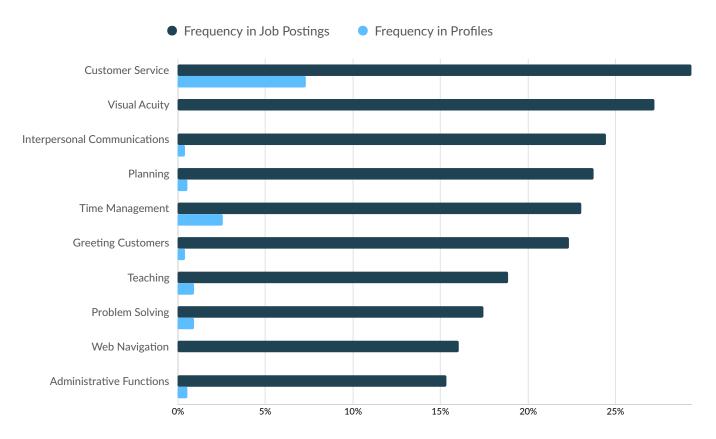

#### **Top Common Skills**

|                                 | Postings | % of Total<br>Postings | Profiles | % of Total<br>Profiles | Projected Skill<br>Growth | Skill Growth Relative to<br>Market |
|---------------------------------|----------|------------------------|----------|------------------------|---------------------------|------------------------------------|
| Customer Service                | 42       | 29%                    | 54       | 7%                     | +5.2%                     | Stable                             |
| Visual Acuity                   | 39       | 27%                    | 0        | 0%                     | +18.9%                    | Growing                            |
| Interpersonal<br>Communications | 35       | 24%                    | 3        | 0%                     | +12.5%                    | Growing                            |
| Planning                        | 34       | 24%                    | 4        | 1%                     | +10.9%                    | Growing                            |
| Time Management                 | 33       | 23%                    | 19       | 3%                     | +14.5%                    | Growing                            |
| Greeting Customers              | 32       | 22%                    | 3        | 0%                     | +4.6%                     | Stable                             |
| Teaching                        | 27       | 19%                    | 7        | 1%                     | +18.8%                    | Growing                            |
| Problem Solving                 | 25       | 17%                    | 7        | 1%                     | +11.3%                    | Growing                            |
| Web Navigation                  | 23       | 16%                    | 0        | 0%                     | +10.2%                    | Growing                            |
| Administrative Functions        | 22       | 15%                    | 4        | 1%                     | +13.6%                    | Growing                            |