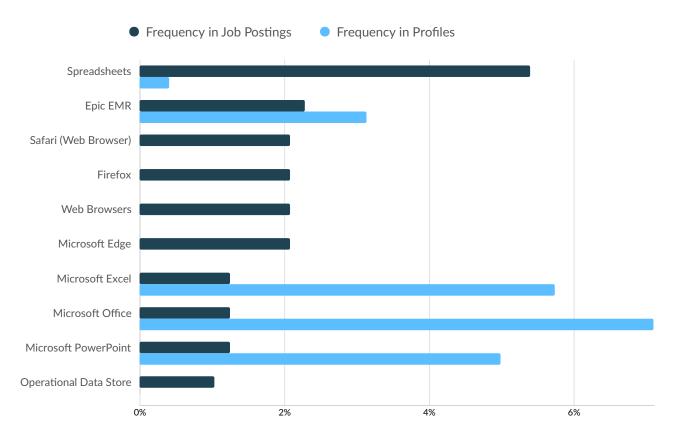

#### **Top Software Skills**

|                           | Postings | % of Total<br>Postings | Profiles | % of Total<br>Profiles | Projected Skill<br>Growth | Skill Growth Relative to<br>Market |
|---------------------------|----------|------------------------|----------|------------------------|---------------------------|------------------------------------|
| Spreadsheets              | 26       | 5%                     | 6        | 0%                     | +22.2%                    | Rapidly Growing                    |
| Epic EMR                  | 11       | 2%                     | 46       | 3%                     | +16.4%                    | Growing                            |
| Safari (Web Browser)      | 10       | 2%                     | 0        | 0%                     | +16.7%                    | Growing                            |
| Firefox                   | 10       | 2%                     | 0        | 0%                     | +7.9%                     | Stable                             |
| Web Browsers              | 10       | 2%                     | 0        | 0%                     | +9.5%                     | Growing                            |
| Microsoft Edge            | 10       | 2%                     | 0        | 0%                     | +8.0%                     | Stable                             |
| Microsoft Excel           | 6        | 1%                     | 84       | 6%                     | +17.7%                    | Growing                            |
| Microsoft Office          | 6        | 1%                     | 104      | 7%                     | +18.5%                    | Growing                            |
| Microsoft PowerPoint      | 6        | 1%                     | 73       | 5%                     | +26.1%                    | Rapidly Growing                    |
| Operational Data<br>Store | 5        | 1%                     | 0        | 0%                     | +7.0%                     | Stable                             |