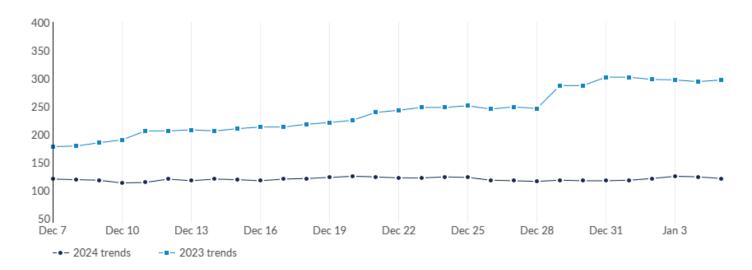

## **Unique Postings Trend**

This view displays the most recent 30 days of job postings activity to show near-term trends. It does not reflect your timeframe.

| Day               | Unique Postings | Last Year's Unique Postings | % Change |
|-------------------|-----------------|-----------------------------|----------|
| December 7, 2024  | 348             | 216                         | +61.1%   |
| December 8, 2024  | 345             | 215                         | +60.5%   |
| December 9, 2024  | 347             | 220                         | +57.7%   |
| December 10, 2024 | 321             | 224                         | +43.3%   |
| December 11, 2024 | 322             | 242                         | +33.1%   |
| December 12, 2024 | 327             | 243                         | +34.6%   |
| December 13, 2024 | 318             | 257                         | +23.7%   |
| December 14, 2024 | 325             | 254                         | +28.0%   |
| December 15, 2024 | 322             | 263                         | +22.4%   |
| December 16, 2024 | 320             | 266                         | +20.3%   |
| December 17, 2024 | 335             | 269                         | +24.5%   |
| December 18, 2024 | 336             | 323                         | +4.0%    |
| December 19, 2024 | 336             | 330                         | +1.8%    |
| December 20, 2024 | 337             | 332                         | +1.5%    |
| December 21, 2024 | 336             | 362                         | -7.2%    |
| December 22, 2024 | 329             | 366                         | -10.1%   |
| December 23, 2024 | 323             | 373                         | -13.4%   |
| December 24, 2024 | 324             | 372                         | -12.9%   |
|                   |                 |                             |          |

| December 25, 2024 | 323 | 375 | -13.9% |
|-------------------|-----|-----|--------|
| December 26, 2024 | 318 | 366 | -13.1% |
| December 27, 2024 | 309 | 371 | -16.7% |
| December 28, 2024 | 307 | 368 | -16.6% |
| December 29, 2024 | 315 | 409 | -23.0% |
| December 30, 2024 | 314 | 412 | -23.8% |
| December 31, 2024 | 315 | 432 | -27.1% |
| January 1, 2025   | 313 | 432 | -27.5% |
| January 2, 2025   | 319 | 431 | -26.0% |
| January 3, 2025   | 324 | 427 | -24.1% |
| January 4, 2025   | 321 | 427 | -24.8% |
| January 5, 2025   | 318 | 435 | -26.9% |
|                   |     |     |        |