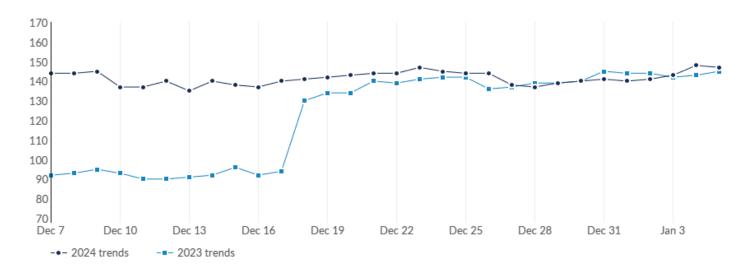

#### **Unique Postings Trend**

This view displays the most recent 30 days of job postings activity to show near-term trends. It does not reflect your timeframe.

| Day               | Unique Postings | Last Year's Unique Postings | % Change |
|-------------------|-----------------|-----------------------------|----------|
| December 7, 2024  | 16              | 18                          | -11.1%   |
| December 8, 2024  | 16              | 22                          | -27.3%   |
| December 9, 2024  | 18              | 22                          | -18.2%   |
| December 10, 2024 | 14              | 22                          | -36.4%   |
| December 11, 2024 | 14              | 22                          | -36.4%   |
| December 12, 2024 | 14              | 22                          | -36.4%   |
| December 13, 2024 | 14              | 22                          | -36.4%   |
| December 14, 2024 | 12              | 22                          | -45.5%   |
| December 15, 2024 | 12              | 23                          | -47.8%   |
| December 16, 2024 | 12              | 23                          | -47.8%   |
| December 17, 2024 | 13              | 29                          | -55.2%   |
| December 18, 2024 | 13              | 29                          | -55.2%   |
| December 19, 2024 | 13              | 29                          | -55.2%   |
| December 20, 2024 | 13              | 29                          | -55.2%   |
| December 21, 2024 | 13              | 29                          | -55.2%   |
| December 22, 2024 | 12              | 29                          | -58.6%   |
| December 23, 2024 | 12              | 31                          | -61.3%   |
| December 24, 2024 | 12              | 30                          | -60.0%   |

| December 25, 2024 | 12 | 30 | -60.0% |
|-------------------|----|----|--------|
| December 26, 2024 | 12 | 30 | -60.0% |
| December 27, 2024 | 12 | 31 | -61.3% |
| December 28, 2024 | 12 | 31 | -61.3% |
| December 29, 2024 | 12 | 32 | -62.5% |
| December 30, 2024 | 12 | 33 | -63.6% |
| December 31, 2024 | 11 | 33 | -66.7% |
| January 1, 2025   | 12 | 33 | -63.6% |
| January 2, 2025   | 12 | 33 | -63.6% |
| January 3, 2025   | 12 | 33 | -63.6% |
| January 4, 2025   | 12 | 32 | -62.5% |
| January 5, 2025   | 12 | 32 | -62.5% |
|                   |    |    |        |