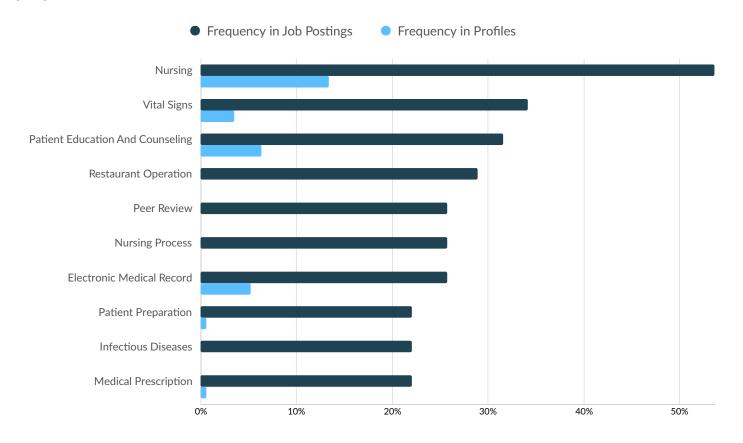

#### **Top Specialized Skills**

|                                     | Postings | % of Total<br>Postings | Profiles | % of Total<br>Profiles | Projected Skill<br>Growth | Skill Growth Relative to<br>Market |
|-------------------------------------|----------|------------------------|----------|------------------------|---------------------------|------------------------------------|
| Nursing                             | 73       | 51%                    | 71       | 10%                    | +20.1%                    | Rapidly Growing                    |
| Nursing Care                        | 51       | 36%                    | 3        | 0%                     | +19.1%                    | Growing                            |
| Nursing Process                     | 47       | 33%                    | 1        | 0%                     | +24.2%                    | Rapidly Growing                    |
| Restaurant Operation                | 34       | 24%                    | 2        | 0%                     | +28.0%                    | Rapidly Growing                    |
| Vital Signs                         | 30       | 21%                    | 28       | 4%                     | +17.2%                    | Growing                            |
| Electronic Medical Record           | 30       | 21%                    | 12       | 2%                     | +12.1%                    | Growing                            |
| Infection Control                   | 30       | 21%                    | 3        | 0%                     | +17.1%                    | Growing                            |
| Medical Assistance                  | 29       | 20%                    | 77       | 10%                    | +11.9%                    | Growing                            |
| Patient Education And<br>Counseling | 26       | 18%                    | 16       | 2%                     | +11.6%                    | Growing                            |
| Marketing                           | 23       | 16%                    | 5        | 1%                     | +23.0%                    | Rapidly Growing                    |