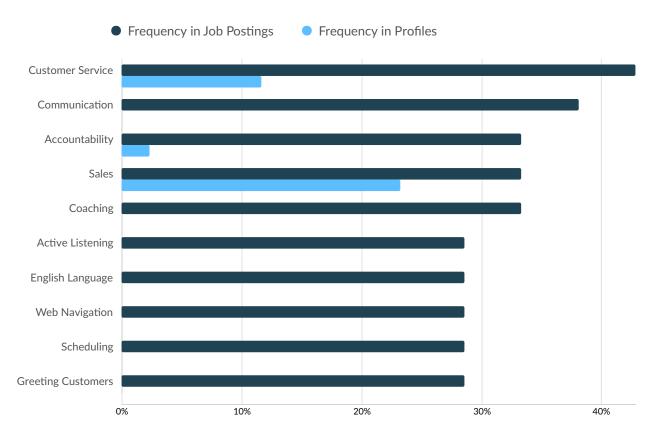

#### **Top Common Skills**

|                       | Postings | % of Total Postings | Profiles | % of Total Profiles | Projected Skill Growth | Skill Growth Relative to<br>Market |
|-----------------------|----------|---------------------|----------|---------------------|------------------------|------------------------------------|
| Customer Service      | 9        | 43%                 | 5        | 12%                 | +5.2%                  | Stable                             |
| Communication         | 8        | 38%                 | 0        | 0%                  | +3.6%                  | Lagging                            |
| Accountability        | 7        | 33%                 | 1        | 2%                  | +18.7%                 | Growing                            |
| Sales                 | 7        | 33%                 | 10       | 23%                 | +7.8%                  | Stable                             |
| Coaching              | 7        | 33%                 | 0        | 0%                  | +16.4%                 | Growing                            |
| Active Listening      | 6        | 29%                 | 0        | 0%                  | +10.0%                 | Growing                            |
| English Language      | 6        | 29%                 | 0        | 0%                  | +15.3%                 | Growing                            |
| Web Navigation        | 6        | 29%                 | 0        | 0%                  | +10.2%                 | Growing                            |
| Scheduling            | 6        | 29%                 | 0        | 0%                  | +16.4%                 | Growing                            |
| Greeting<br>Customers | 6        | 29%                 | 0        | 0%                  | +4.6%                  | Stable                             |