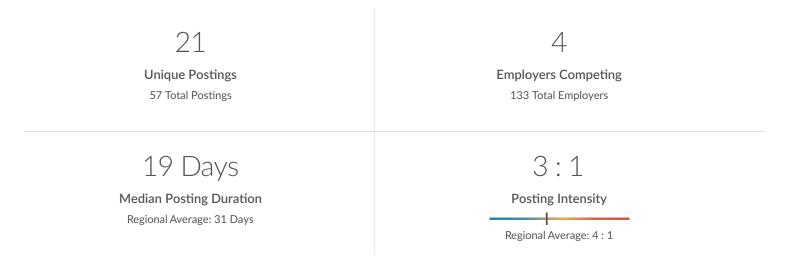

## **Top Companies Posting**

|                    | Total/Unique (Dec 2024) | Posting Intensity | Median Posting<br>Duration |
|--------------------|-------------------------|-------------------|----------------------------|
| Ascension          | 642 / 125               | 5:1               | 28 days                    |
| Bronson Healthcare | 188 / 110               | 2:1               | 31 days                    |
| Oaklawn Hospital   | 446 / 106               | 4:1               | 50 days                    |
| Border Foods       | 435 / 95                | 5:1               | 33 days                    |
| Meijer             | 77 / 24                 | 3:1               | 23 days                    |
| Walmart            | 18 / 12                 | 2:1               | 33 days                    |
| Stryker            | 9 / 5                   | 2:1               | 21 days                    |
| Corewell Health    | 7 / 4                   | 2:1               | 31 days                    |
| Zoetis             | 4 / 1                   | 4:1               | n/a                        |