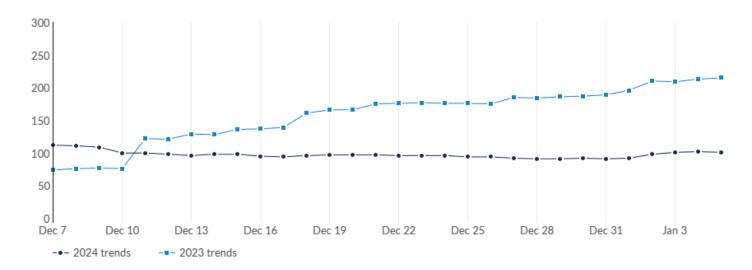

## **Unique Postings Trend**

This view displays the most recent 30 days of job postings activity to show near-term trends. It does not reflect your timeframe.

| Day               | Unique Postings | Last Year's Unique Postings | % Change |
|-------------------|-----------------|-----------------------------|----------|
| December 7, 2024  | 112             | 74                          | +51.4%   |
| December 8, 2024  | 111             | 76                          | +46.1%   |
| December 9, 2024  | 109             | 77                          | +41.6%   |
| December 10, 2024 | 100             | 76                          | +31.6%   |
| December 11, 2024 | 100             | 122                         | -18.0%   |
| December 12, 2024 | 98              | 121                         | -19.0%   |
| December 13, 2024 | 96              | 129                         | -25.6%   |
| December 14, 2024 | 98              | 128                         | -23.4%   |
| December 15, 2024 | 98              | 136                         | -27.9%   |
| December 16, 2024 | 95              | 137                         | -30.7%   |
| December 17, 2024 | 94              | 139                         | -32.4%   |
| December 18, 2024 | 96              | 161                         | -40.4%   |
| December 19, 2024 | 97              | 166                         | -41.6%   |
| December 20, 2024 | 97              | 166                         | -41.6%   |
| December 21, 2024 | 97              | 175                         | -44.6%   |
| December 22, 2024 | 96              | 176                         | -45.5%   |
| December 23, 2024 | 96              | 177                         | -45.8%   |
| December 24, 2024 | 96              | 176                         | -45.5%   |
|                   |                 |                             |          |

| December 25, 2024 | 94  | 176 | -46.6% |
|-------------------|-----|-----|--------|
| December 26, 2024 | 94  | 175 | -46.3% |
| December 27, 2024 | 92  | 185 | -50.3% |
| December 28, 2024 | 91  | 184 | -50.5% |
| December 29, 2024 | 91  | 186 | -51.1% |
| December 30, 2024 | 92  | 187 | -50.8% |
| December 31, 2024 | 91  | 189 | -51.9% |
| January 1, 2025   | 92  | 196 | -53.1% |
| January 2, 2025   | 98  | 210 | -53.3% |
| January 3, 2025   | 101 | 209 | -51.7% |
| January 4, 2025   | 102 | 213 | -52.1% |
| January 5, 2025   | 101 | 215 | -53.0% |
|                   |     |     |        |