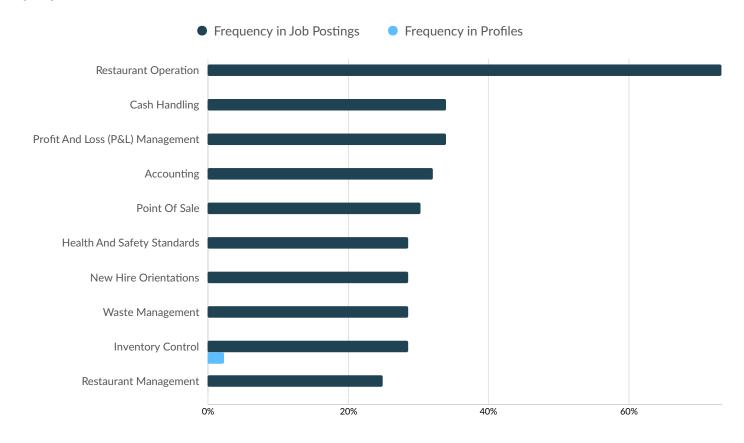

#### **Top Specialized Skills**

| Postings | % of Total<br>Postings                | Profiles                                                                     | % of Total<br>Profiles                                                                                      | Projected Skill<br>Growth                                                                                                                                                                                                                                                                                                                                                                                                                                                                                                                 | Skill Growth Relative to<br>Market                                                                                                                                                                                                                                                                                                                                                                                                                                                                                                                        |
|----------|---------------------------------------|------------------------------------------------------------------------------|-------------------------------------------------------------------------------------------------------------|-------------------------------------------------------------------------------------------------------------------------------------------------------------------------------------------------------------------------------------------------------------------------------------------------------------------------------------------------------------------------------------------------------------------------------------------------------------------------------------------------------------------------------------------|-----------------------------------------------------------------------------------------------------------------------------------------------------------------------------------------------------------------------------------------------------------------------------------------------------------------------------------------------------------------------------------------------------------------------------------------------------------------------------------------------------------------------------------------------------------|
| 12       | 57%                                   | 0                                                                            | 0%                                                                                                          | +28.0%                                                                                                                                                                                                                                                                                                                                                                                                                                                                                                                                    | Rapidly Growing                                                                                                                                                                                                                                                                                                                                                                                                                                                                                                                                           |
| 6        | 29%                                   | 0                                                                            | 0%                                                                                                          | +19.0%                                                                                                                                                                                                                                                                                                                                                                                                                                                                                                                                    | Growing                                                                                                                                                                                                                                                                                                                                                                                                                                                                                                                                                   |
| 6        | 29%                                   | 0                                                                            | 0%                                                                                                          | +8.9%                                                                                                                                                                                                                                                                                                                                                                                                                                                                                                                                     | Growing                                                                                                                                                                                                                                                                                                                                                                                                                                                                                                                                                   |
| 6        | 29%                                   | 0                                                                            | 0%                                                                                                          | +12.1%                                                                                                                                                                                                                                                                                                                                                                                                                                                                                                                                    | Growing                                                                                                                                                                                                                                                                                                                                                                                                                                                                                                                                                   |
| 6        | 29%                                   | 0                                                                            | 0%                                                                                                          | +18.3%                                                                                                                                                                                                                                                                                                                                                                                                                                                                                                                                    | Growing                                                                                                                                                                                                                                                                                                                                                                                                                                                                                                                                                   |
| 6        | 29%                                   | 0                                                                            | 0%                                                                                                          | +24.0%                                                                                                                                                                                                                                                                                                                                                                                                                                                                                                                                    | Rapidly Growing                                                                                                                                                                                                                                                                                                                                                                                                                                                                                                                                           |
| 6        | 29%                                   | 0                                                                            | 0%                                                                                                          | +23.0%                                                                                                                                                                                                                                                                                                                                                                                                                                                                                                                                    | Rapidly Growing                                                                                                                                                                                                                                                                                                                                                                                                                                                                                                                                           |
| 6        | 29%                                   | 0                                                                            | 0%                                                                                                          | +11.7%                                                                                                                                                                                                                                                                                                                                                                                                                                                                                                                                    | Growing                                                                                                                                                                                                                                                                                                                                                                                                                                                                                                                                                   |
| 6        | 29%                                   | 2                                                                            | 5%                                                                                                          | +11.6%                                                                                                                                                                                                                                                                                                                                                                                                                                                                                                                                    | Growing                                                                                                                                                                                                                                                                                                                                                                                                                                                                                                                                                   |
| 6        | 29%                                   | 0                                                                            | 0%                                                                                                          | +13.3%                                                                                                                                                                                                                                                                                                                                                                                                                                                                                                                                    | Growing                                                                                                                                                                                                                                                                                                                                                                                                                                                                                                                                                   |
|          | 12<br>6<br>6<br>6<br>6<br>6<br>6<br>6 | Postings  12 57% 6 29% 6 29% 6 29% 6 29% 6 29% 6 29% 6 29% 6 29% 6 29% 6 29% | Postings Profiles  12 57% 0 6 29% 0 6 29% 0 6 29% 0 6 29% 0 6 29% 0 6 29% 0 6 29% 0 6 29% 0 6 29% 0 6 29% 0 | Postings         Profiles           12         57%         0         0%           6         29%         0         0%           6         29%         0         0%           6         29%         0         0%           6         29%         0         0%           6         29%         0         0%           6         29%         0         0%           6         29%         0         0%           6         29%         0         0%           6         29%         0         0%           6         29%         2         5% | Postings         Profiles         Profiles         Growth           12         57%         0         0%         +28.0%           6         29%         0         0%         +19.0%           6         29%         0         0%         +8.9%           6         29%         0         0%         +12.1%           6         29%         0         0%         +24.0%           6         29%         0         0%         +23.0%           6         29%         0         0%         +11.7%           6         29%         2         5%         +11.6% |